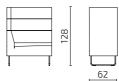

### DIMENSIONS

**Workbay** Seat height: 46 cm

S108-WS2H3

S108-WS3H3

All dimensions provided in centimetres.

### Tables

**S128-T1M** AIDE table

110

**S128-T3M** AIDE table

[39 80

**S101-T1** AUGUST table

**S101-T3** AUGUST table