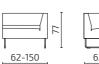

#### Modules

Seat depth: 45 cm / Seat height: 46 cm Standard lenghts 62 / 80 / 100 / 120 / 150 Custom lenghts available up to 200 cm

Length 100 cm / H1

Length 100 cm / H2

Length 100 cm / H3

Left corner / Length 100 cm / H1