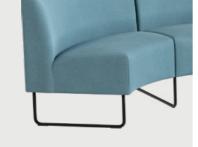

The seat cushion, narrower than usual yet comfortable, fits into compact spaces.

Finnish Transport Infrastructure Agency in Helsinki, Finland. Photo: Hannakaisa Pekkala

#### LEGS

Solid oak legs, stained and varnished; anti-slip soles

Powder-coated metal; anti-slip soles. Available in U-shape and straight legs Plinth Additional cost will apply

#### Powder-coated metal

| Jet Black RAL 9005           |  |
|------------------------------|--|
| Plinth                       |  |
| Natural oak veneer           |  |
| Black melamine               |  |
| Black high-pressure laminate |  |