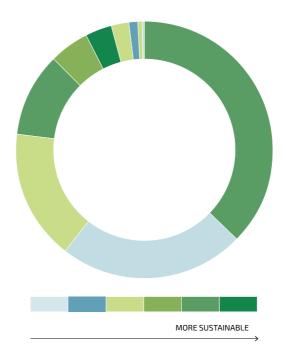

#### MEETER MODULAR: SUSTAINABLE MATERIAL BREAKDOWN

Material breakdown data based on a Meeter Modular height 3, length 150 module with standard powdercoated U-shape metal legs and covered with Gabriel Cura fabric.

Figures stated will vary depending on model purchased and specification changes.

Recycled data based on supplier information and industry averages.

**Recycled content** 

**22% 53% Recyclable content** 

| 38% | Plywood            |
|-----|--------------------|
| 23% | Foam               |
| 16% | Fabric             |
| 10% | HDF                |
| 5%  | Steel              |
| 4%  | Fingerjointed wood |
| 2%  | Wadding            |
| 1%  | Glue               |
| <1% | Yarn               |
| <1% | Plastic            |

Total weight: 44 kg

Meeter series designer Argo Tamm

**66** Meeter is a prime example of a welldefined design brief and its outcome, fulfilling its function completely.

> There were three criteria for its creation: client-adjustable width and height seating modules, compact enough to fit in smaller spaces and sufficiently neutral to avoid dominating over other interior elements.