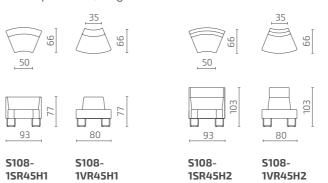

DIMENSIONS

Modules Seat depth: 45 cm / height: 46 cm

All dimensions provided in centimetres.

#### SAMPLE COMBINATIONS

Round module with inner radius / H3

#### Powder-coated metal

Jet Black RAL 9005

Other finishing options available on request.

Meeter side table

S108-1SR45H3

80 S108-

1VR45H3

Table

Round module with outer radius / H3