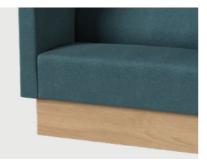

#### Different leg styles

Select from elegant metal legs, natural wood legs, or a stylish plinth.

#### The plinth comes in natural wood or black.

ECI Partners office kitchenette in London, UK. Photo: Soren Kristensen

#### Powder-coated metal

| Jet Black RAL 9005           |  |
|------------------------------|--|
| Plinth                       |  |
| Natural oak veneer           |  |
| Black melamine               |  |
| Black high-pressure laminate |  |