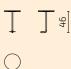

#### Modules

Seat depth: 45 cm / Seat height: 46 cm Standard lenghts 62 / 80 / 100 / 120 / 150 Custom lenghts available up to 200 cm

Length 100 cm / H1

Length 100 cm / H2

Length 100 cm / H3

Left corner / Length 100 cm / H1

#### Armchair and sofa Seat depth: 45 cm / Seat height: 46 cm

Armchair / H1

Armchair / H2

Sofa 2-Seat / H1

Sofa 2-Seat / H2

Sofa 2-Seat / H3

S108-S1H1

S108-S1H2