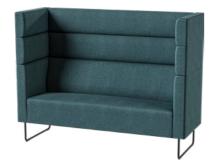

#### Meeter Workbay

The calm walls of the Meeter Workbay can contain the most important of conversations, or welcome the individual in for some deep focused work.

### Workstation

Design: Argo Tamm

The calm walls of the Meeter Workbay can contain the most important of conversations, or welcome the individual in for some deep focused work. We've all found the need for quiet and calm in the middle of a busy workplace. That's why we're helping you create the perfect Concentration Zone.

Meeter Workbay's minimalist design makes it an easy addition to any open-plan office, letting you create the private spaces you need.