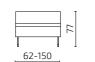

#### DIMENSIONS

#### Modules

Seat depth: 45 cm / Seat height: 46 cm Standard lenghts 62 / 80 / 100 / 120 / 150 Custom lenghts available up to 200 cm

Length 100 cm / H1

Length 100 cm / H2

Length 100 cm / H3

Left corner / Length 100 cm / H1