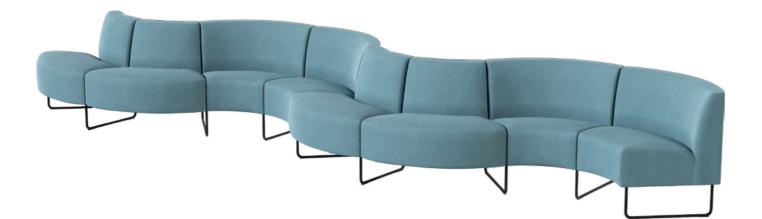

#### Meeter Round

Meeter Round, an evolution of the straight module, streamlines rows of seating. Its gently rounded silhouette and smooth curves optimise available space, creating an inviting seating area perfect for waiting rooms, cafés, and other public spaces.

### Sofa modules

Design: Argo Tamm

Meeter Round, an evolution of the straight module, streamlines rows of seating. Its gently rounded silhouette and smooth curves optimise available space, creating an inviting seating area perfect for waiting rooms, cafés, and other public spaces.