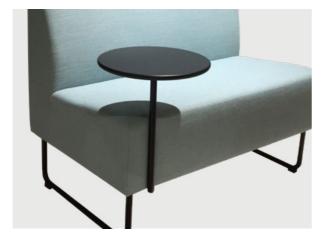

#### Add a table

Attach an Aide table for use as a coffee table or work desk. Multiple table-top plates available.

#### If you need a complete set

The Aide table complements Meeter as an indispensable backdrop: timeless and solid, Aide is available in various dimensions and colours.

Meeter's planter boxes also function as room dividers, bringing greenery and tranquillity to your space while creating privacy.

#### Accessories

Attached side table to add functionality Custom-made planter boxes to offer an organic touch of privacy

**Electrical outlet** 

Intergrated electrical outlet

Warranty 10 years

Sustainability Based on principles of the circular economy