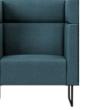

# Meeter Sofa & Armchair

### Sofa and armchair

Design: Argo Tamm

The modern, simple lines of the Armchair & Sofa come in standard dimensions. Available in three widths, the modules seat one, two, or three people side by side. Choose from three backrest heights – the higher, the more private.

#### Versions

Available in 3 different heights and 3 different sizes