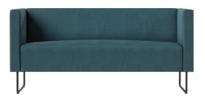

# Meeter Sofa & Armchair

### Sofa and armchair

Design: Argo Tamm

The modern, simple lines of the Armchair & Sofa come in standard dimensions. Available in three widths, the modules seat one, two, or three people side by side. Choose from three backrest heights – the higher, the more private.

#### Armchair and sofa Seat depth: 45 cm / Seat height: 46 cm

Armchair / H1

Armchair / H2

Sofa 2-Seat / H1

Sofa 2-Seat / H2

Sofa 2-Seat / H3

S108-S1H1

S108-S1H2