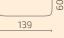

#### Modules

Seat depth: 45 cm / Seat height: 46 cm Standard lenghts 62 / 80 / 100 / 120 / 150 Custom lenghts available up to 200 cm

Length 100 cm / H1

Length 100 cm / H2

Length 100 cm / H3

Left corner / Length 100 cm / H1

DIMENSIONS

Modules Seat depth: 45 cm / height: 46 cm

All dimensions provided in centimetres.