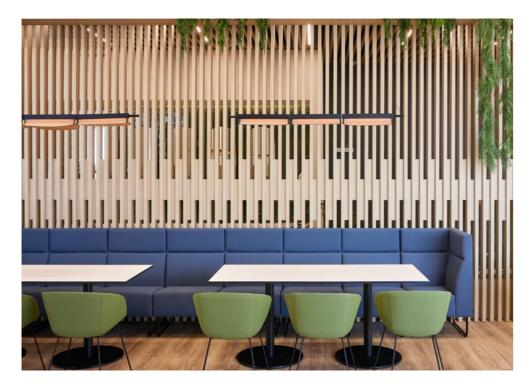

# MEETER IN A CAFÉ OR EATERY

Making the most of every centimetre is crucial in cafés, restaurants, and other eateries. Café furniture must also endure frequent use and cleaning. Fortunately, these are some of Meeter's key strengths.

#### **Endless seating**

Meeter sofa and armchair modules can be arranged into straight or wavy rows, along with tables of various capacities – perfectly suited to the available space.

In the office, an eatery furnished with Meeter can even double as a work area, as the shallow seat cushion not only saves space but also provides excellent back support and comfort.

#### Meeter is versatile, fitting in seamlessly in the atmosphere of both an elegant restaurant and a simple eatery.

Hella Lithuania office in Kaunas, Lithuania. Photo: Norbert Tukaji