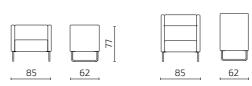

#### Modules

Seat depth: 45 cm / Seat height: 46 cm Standard lenghts 62 / 80 / 100 / 120 / 150 Custom lenghts available up to 200 cm

Length 100 cm / H1

Length 100 cm / H2

Length 100 cm / H3

Left corner / Length 100 cm / H1