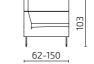

### DIMENSIONS

**Workbay** Seat height: 46 cm

S108-WS2H3

S108-WS3H3

All dimensions provided in centimetres.

### Tables

**S128-T1M** AIDE table

110

**S128-T3M** AIDE table

[39 80

**S101-T1** AUGUST table

**S101-T3** AUGUST table