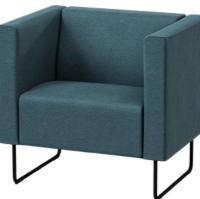

#### Meeter Sofa & Armchair

The modern, simple lines of the Armchair & Sofa come in standard dimensions. Available in three widths, the modules seat one, two, or three people side by side.

### Sofa and armchair

Design: Argo Tamm

The modern, simple lines of the Armchair & Sofa come in standard dimensions. Available in three widths, the modules seat one, two, or three people side by side. Choose from three backrest heights – the higher, the more private.