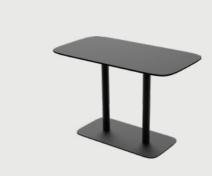

#### Add a table

Attach an Aide table for use as a coffee table or work desk. Multiple table-top plates available.

#### If you need a complete set

The Aide table complements Meeter as an indispensable backdrop: timeless and solid, Aide is available in various dimensions and colours.

Meeter's planter boxes also function as room dividers, bringing greenery and tranquillity to your space while creating privacy.

#### Table frame

Powder-coated metal

Jet Black RAL 9005

Other finishing options available on request.

Meeter side table

**Berker Integro Flow** Color: Anthracite Matt

Available options DK, EU, FR, UK

Totaljobs office in Portsmouth, UK. Photo: Soren Kristensen