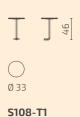

|

DIMENSIONS

Modules Seat depth: 45 cm / height: 46 cm



All dimensions provided in centimetres.

#### SAMPLE COMBINATIONS







Round module with inner radius / H3

#### TABLE

#### Tabletop

High-pressure laminate, plywood edge

Black

#### Mass-colored wood fibreboard

| Grey  |  |
|-------|--|
| Black |  |

#### **Table frame**

#### Powder-coated metal

Jet Black RAL 9005



Other finishing options available on request.



Meeter side table





S108-1SR45H3

80 S108-

1VR45H3

Table





Round module with outer radius / H3

# Meeter Sofa & Armchair

### Sofa and armchair

Design: Argo Tamm

The modern, simple lines of the Armchair & Sofa come in standard dimensions. Available in three widths, the modules seat one, two, or three people side by side. Choose from three backrest heights – the higher, the more private.





Available at

ρ**C**on





Create compact waiting spots

Elevate privacy with stylish high walls



#### Versions

Available in 3 different heights and 3 different sizes

#### Legs

Available with regular legs and plinth

#### Accessories

Attached side table to add functionality Custom-made planter boxes to offer an organic touch of privacy

Electrical outlet Intergrated electrical outlet

#### Warranty

10 years

#### Sustainability

Based on principl