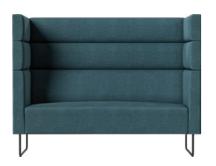

#### Meeter Sofa & Armchair

The modern, simple lines of the Armchair & Sofa come in standard dimensions. Available in three widths, the modules seat one, two, or three people side by side.

### Sofa and armchair

Design: Argo Tamm

The modern, simple lines of the Armchair & Sofa come in standard dimensions. Available in three widths, the modules seat one, two, or three people side by side. Choose from three backrest heights – the higher, the more private.

#### Versions

Available in 3 different heights and 3 different sizes