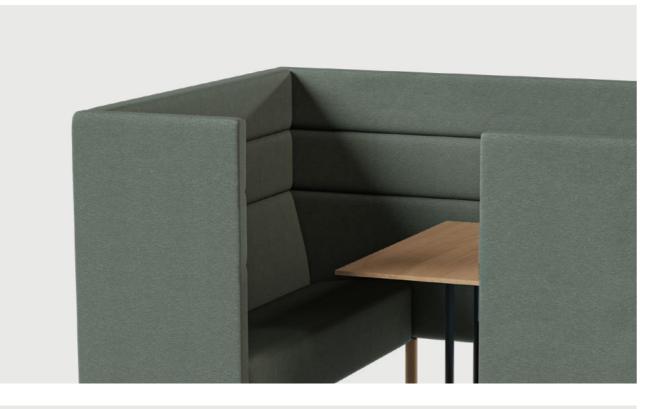

#### Small groups

Modules placed opposite each other create 'islands' for working alone, meetings, or group work. Functionality is enhanced with auxiliary desks and integrated power solutions. The walls of Meeter Workbay provide privacy.

Meeter Workbay offers privacy - together or alone.

#### Meeter Workbay

The calm walls of the Meeter Workbay can contain the most important of conversations, or welcome the individual in for some deep focused work.