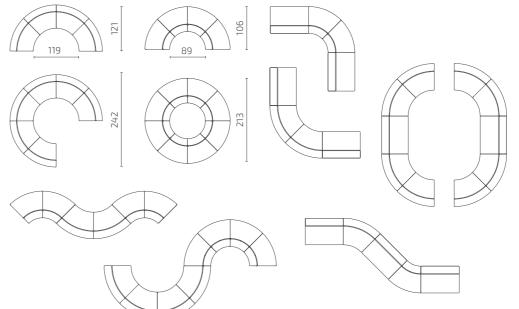

#### Meeter Round

Meeter Round, an evolution of the straight module, streamlines rows of seating. Its gently rounded silhouette and smooth curves optimise available space, creating an inviting seating area perfect for waiting rooms, cafés, and other public spaces.

### Sofa modules

Design: Argo Tamm

Meeter Round, an evolution of the straight module, streamlines rows of seating. Its gently rounded silhouette and smooth curves optimise available space, creating an inviting seating area perfect for waiting rooms, cafés, and other public spaces.

Create compact waiting spots

Add elegance with a rounded silhouette