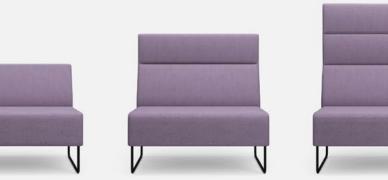

#### Furniture that adapts

Meeter takes the unique features of a space into account. The module offers shallow seating, three different backrest heights, and comes in various lengths, allowing you to create versatile spaces for different functions.

#### Backrest in three heights

Choose the backrest height that best fits your space and offers privacy when needed.

### Sofa and armchair

Design: Argo Tamm

The modern, simple lines of the Armchair & Sofa come in standard dimensions. Available in three widths, the modules seat one, two, or three people side by side. Choose from three backrest heights – the higher, the more private.