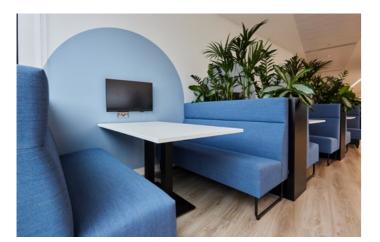

#### If you need a complete set

The Aide table complements Meeter as an indispensable backdrop: timeless and solid, Aide is available in various dimensions and colours.

Meeter's planter boxes also function as room dividers, bringing greenery and tranquillity to your space while creating privacy.

### Planter boxes divide and add character to the space.

Totaljobs office in Portsmouth, UK. Photo: Soren Kristensen