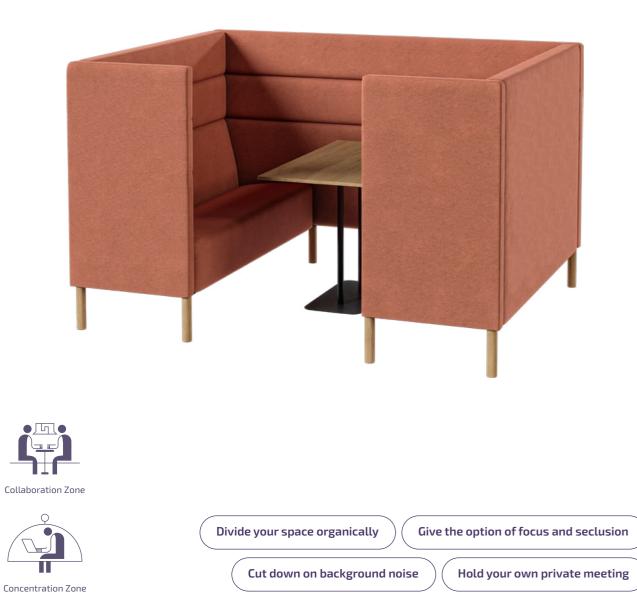

#### Meeter Workbay

The calm walls of the Meeter Workbay can contain the most important of conversations, or welcome the individual in for some deep focused work.

### Workstation

Design: Argo Tamm

The calm walls of the Meeter Workbay can contain the most important of conversations, or welcome the individual in for some deep focused work. We've all found the need for quiet and calm in the middle of a busy workplace. That's why we're helping you create the perfect Concentration Zone.

Meeter Workbay's minimalist design makes it an easy addition to any open-plan office, letting you create the private spaces you need.