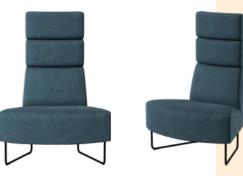

# Meeter Sofa & Armchair

### Sofa and armchair

Design: Argo Tamm

The modern, simple lines of the Armchair & Sofa come in standard dimensions. Available in three widths, the modules seat one, two, or three people side by side. Choose from three backrest heights – the higher, the more private.

Available at

ρ**C**on

Create compact waiting spots

Elevate privacy with stylish high walls