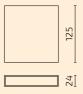

#### Armchair and sofa Seat depth: 45 cm / Seat height: 46 cm

Armchair / H1

Armchair / H2

Sofa 2-Seat / H1

Sofa 2-Seat / H2

Sofa 2-Seat / H3

S108-S1H1

S108-S1H2