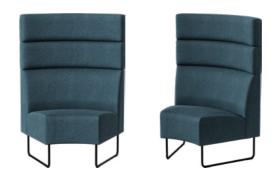

### Sofa and armchair

Design: Argo Tamm

The modern, simple lines of the Armchair & Sofa come in standard dimensions. Available in three widths, the modules seat one, two, or three people side by side. Choose from three backrest heights – the higher, the more private.

Available at

ρ**C**on

Create compact waiting spots

Elevate privacy with stylish high walls

#### Versions

Available in 3 different heights and 3 different sizes