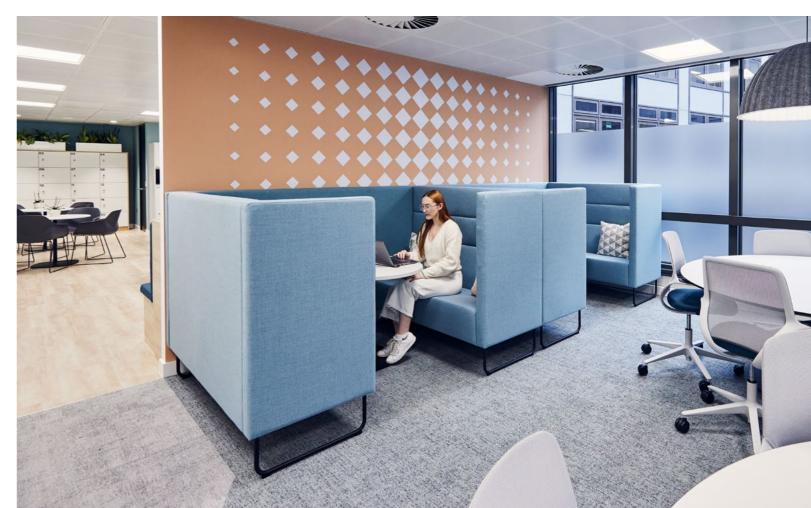

#### Small groups

Modules placed opposite each other create 'islands' for working alone, meetings, or group work. Functionality is enhanced with auxiliary desks and integrated power solutions. The walls of Meeter Workbay provide privacy.

Meeter Workbay offers privacy - together or alone.

#### Meeter Workbay

The calm walls of the Meeter Workbay can contain the most important of conversations, or welcome the individual in for some deep focused work.