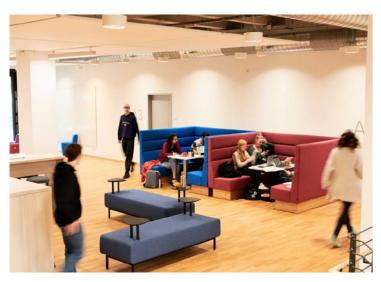

#### Furniture that adapts

Meeter takes the unique features of a space into account. The module offers shallow seating, three different backrest heights, and comes in various lengths, allowing you to create versatile spaces for different functions.

#### Meeter brings people together

Meeter is built to be extremely durable, longlasting, and easy to clean, making it perfect for all kinds of spaces – even high traffic areas. Meeter's modules can be used to furnish:

- cafés, restaurants, and office kitchenettes;
- meeting rooms and collaboration areas;
- lounges, rest areas, and private work areas;
- small niches, spaces under stairs and along the wall edges, where space is at a premium.

The seat cushion, narrower than usual yet comfortable, fits into compact spaces.

Finnish Transport Infrastructure Agency in Helsinki, Finland. Photo: Hannakaisa Pekkala