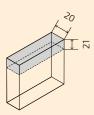

### DIMENSIONS

**Workbay** Seat height: 46 cm

S108-WS2H3

S108-WS3H3

All dimensions provided in centimetres.