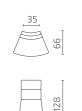

#### Table

S108-T1

#### Planter boxes

Length tailored to the full length of modular sofa

Inner dimensions

### Tables

**S128-T1M** AIDE table

110

**S128-T3M** AIDE table

[39 80

**S101-T1** AUGUST table

**S101-T3** AUGUST table