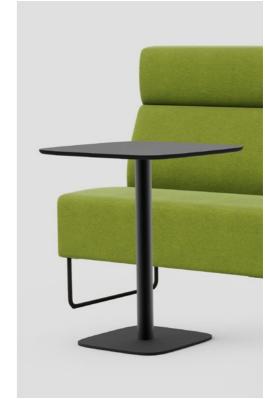

#### Add a table

Attach an Aide table for use as a coffee table or work desk. Multiple table-top plates available.

#### If you need a complete set

The Aide table complements Meeter as an indispensable backdrop: timeless and solid, Aide is available in various dimensions and colours.

Meeter's planter boxes also function as room dividers, bringing greenery and tranquillity to your space while creating privacy.

#### Table frame

Powder-coated metal

Jet Black RAL 9005

Other finishing options available on request.

Meeter side table

**Berker Integro Flow** Color: Anthracite Matt

Available options DK, EU, FR, UK

Totaljobs office in Portsmouth, UK. Photo: Soren Kristensen

#### Powder-coated metal

Jet Black RAL 9005

Meeter side table

**Berker Integro Flow** Color: Anthracite Matt

Available options DK, EU, FR, UK