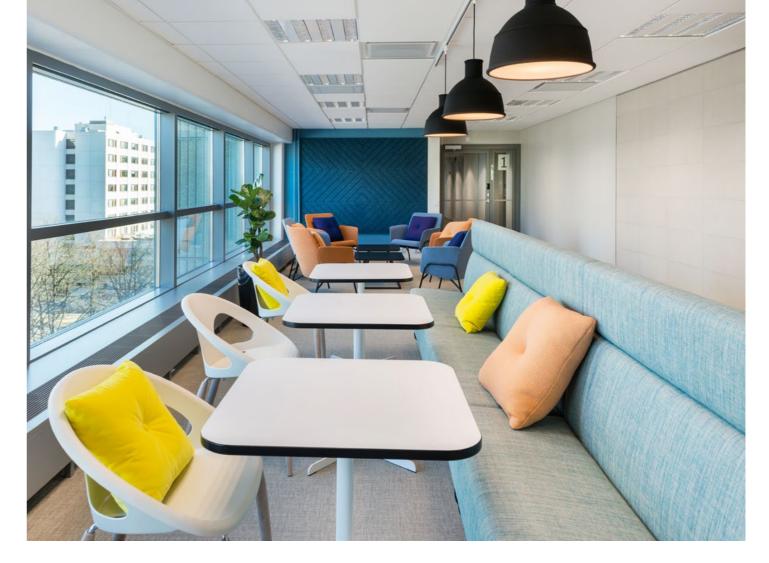

# MEETER IN MEETINGS AND THE OFFICE

Thanks to its durability and versatility, Meeter is used in offices, educational institutions, libraries, and more – wherever a group needs a comfortable and compact place to gather.

#### Large groups

To seat larger groups at one time, both the centre and wall edges of a room must be utilized. Meeter's flexible modules are infinitely combinable, allowing you to maximise any space. Meeter is also ideal for waiting areas.

#### Small groups

Modules placed opposite each other create 'islands' for working alone, meetings, or group work. Functionality is enhanced with auxiliary desks and integrated power solutions. The walls of Meeter Workbay provide privacy.