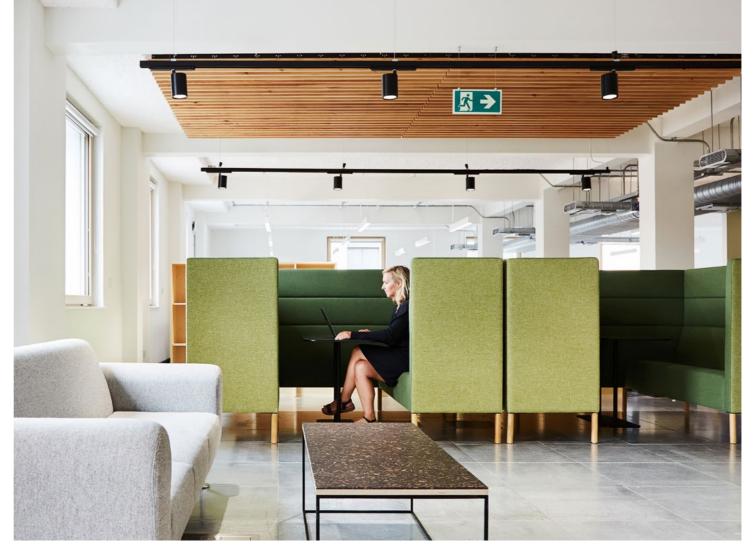

#### Meeter Workbay

The calm walls of the Meeter Workbay can contain the most important of conversations, or welcome the individual in for some deep focused work.

### Workstation

Design: Argo Tamm

The calm walls of the Meeter Workbay can contain the most important of conversations, or welcome the individual in for some deep focused work. We've all found the need for quiet and calm in the middle of a busy workplace. That's why we're helping you create the perfect Concentration Zone.

Meeter Workbay's minimalist design makes it an easy addition to any open-plan office, letting you create the private spaces you need.