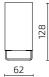

#### Modules

Seat depth: 45 cm / Seat height: 46 cm Standard lenghts 62 / 80 / 100 / 120 / 150 Custom lenghts available up to 200 cm

Length 100 cm / H1

Length 100 cm / H2

Length 100 cm / H3

Left corner / Length 100 cm / H1

DIMENSIONS

Modules Seat depth: 45 cm / height: 46 cm

All dimensions provided in centimetres.