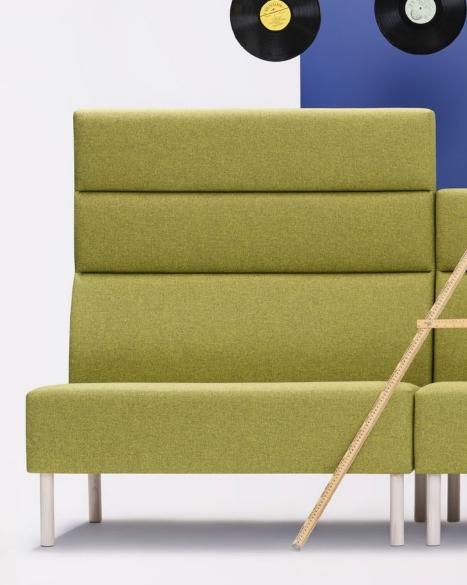

Total weight: 44 kg

Meeter series designer Argo Tamm

**66** Meeter is a prime example of a welldefined design brief and its outcome, fulfilling its function completely.

> There were three criteria for its creation: client-adjustable width and height seating modules, compact enough to fit in smaller spaces and sufficiently neutral to avoid dominating over other interior elements.