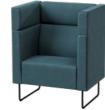

# Meeter Sofa & Armchair

### Sofa and armchair

Design: Argo Tamm

The modern, simple lines of the Armchair & Sofa come in standard dimensions. Available in three widths, the modules seat one, two, or three people side by side. Choose from three backrest heights – the higher, the more private.

#### Legs

Available with regular legs and plinth