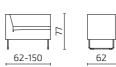

#### Armchair and sofa Seat depth: 45 cm / Seat height: 46 cm

Armchair / H1

Armchair / H2

Sofa 2-Seat / H1

Sofa 2-Seat / H2

Sofa 2-Seat / H3

S108-S1H1

S108-S1H2

S108-S2H1

S108-S2H2

Ö

S108-S3H1

S108-S3H2

All dimensions provided in centimetres.

34

mo 