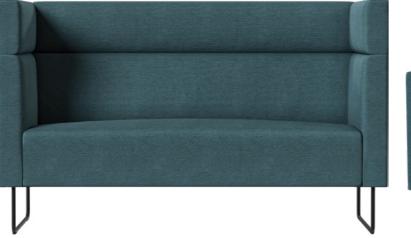

# Meeter Sofa & Armchair

### Sofa and armchair

Design: Argo Tamm

The modern, simple lines of the Armchair & Sofa come in standard dimensions. Available in three widths, the modules seat one, two, or three people side by side. Choose from three backrest heights – the higher, the more private.

Available at

ρ**C**on

Create compact waiting spots

Elevate privacy with stylish high walls