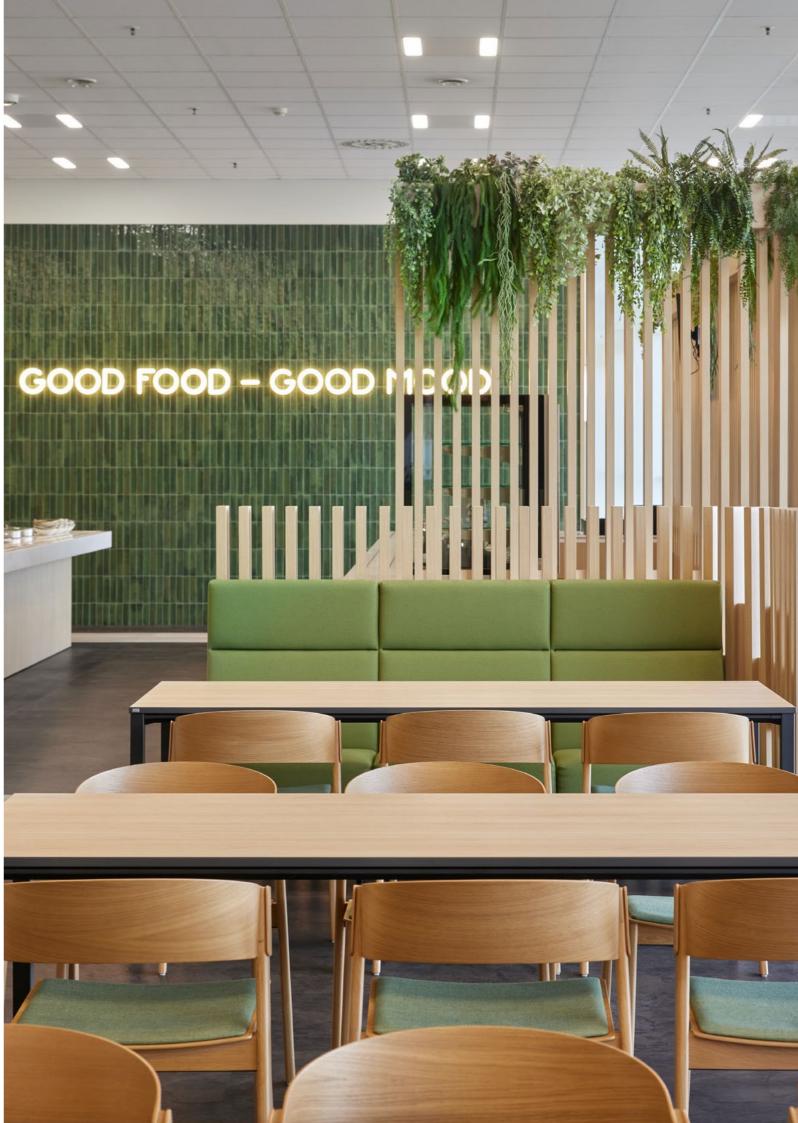

# MEETER IN A CAFÉ OR EATERY

Making the most of every centimetre is crucial in cafés, restaurants, and other eateries. Café furniture must also endure frequent use and cleaning. Fortunately, these are some of Meeter's key strengths.

#### **Endless seating**

Meeter sofa and armchair modules can be arranged into straight or wavy rows, along with tables of various capacities – perfectly suited to the available space.

In the office, an eatery furnished with Meeter can even double as a work area, as the shallow seat cushion not only saves space but also provides excellent back support and comfort.

#### Meeter is versatile, fitting in seamlessly in the atmosphere of both an elegant restaurant and a simple eatery.

Hella Lithuania office in Kaunas, Lithuania. Photo: Norbert Tukaji