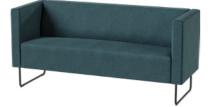

# Meeter Sofa & Armchair

### Sofa and armchair

Design: Argo Tamm

The modern, simple lines of the Armchair & Sofa come in standard dimensions. Available in three widths, the modules seat one, two, or three people side by side. Choose from three backrest heights – the higher, the more private.

#### Armchair and sofa Seat depth: 45 cm / Seat height: 46 cm

Armchair / H1

Armchair / H2

Sofa 2-Seat / H1

Sofa 2-Seat / H2

Sofa 2-Seat / H3

S108-S1H1

S108-S1H2