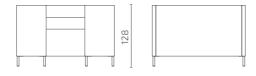

#### Modules

Seat depth: 45 cm / Seat height: 46 cm Standard lenghts 62 / 80 / 100 / 120 / 150 Custom lenghts available up to 200 cm

Length 100 cm / H1

Length 100 cm / H2

Length 100 cm / H3

Left corner / Length 100 cm / H1