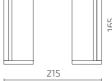

DIMENSIONS

Modules Seat depth: 45 cm / height: 46 cm

All dimensions provided in centimetres.

#### SAMPLE COMBINATIONS

Round module with inner radius / H3