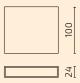

DIMENSIONS

Modules Seat depth: 45 cm / height: 46 cm

All dimensions provided in centimetres.