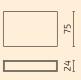

#### Modules

Seat depth: 45 cm / Seat height: 46 cm Standard lenghts 62 / 80 / 100 / 120 / 150 Custom lenghts available up to 200 cm

Length 100 cm / H1

Length 100 cm / H2

Length 100 cm / H3

Left corner / Length 100 cm / H1