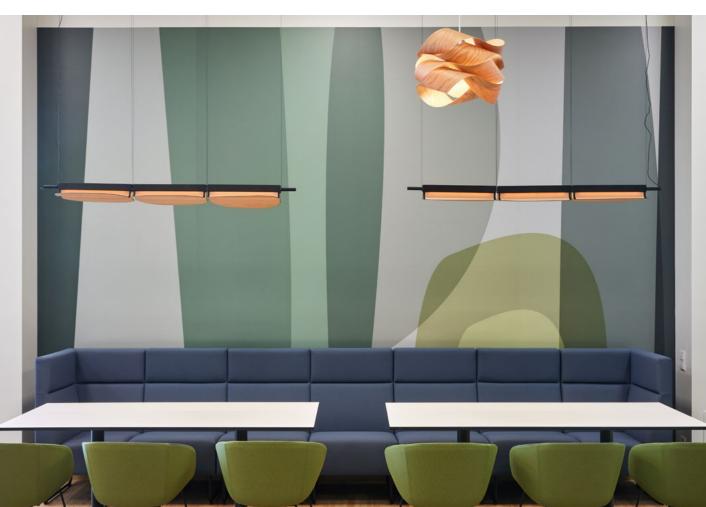

The seat cushion, narrower than usual yet comfortable, fits into compact spaces.

Finnish Transport Infrastructure Agency in Helsinki, Finland. Photo: Hannakaisa Pekkala

#### **Endless seating**

Meeter sofa and armchair modules can be arranged into straight or wavy rows, along with tables of various capacities – perfectly suited to the available space.

In the office, an eatery furnished with Meeter can even double as a work area, as the shallow seat cushion not only saves space but also provides excellent back support and comfort.

#### Large groups

To seat larger groups at one time, both the centre and wall edges of a room must be utilized. Meeter's flexible modules are infinitely combinable, allowing you to maximise any space. Meeter is also ideal for waiting areas.