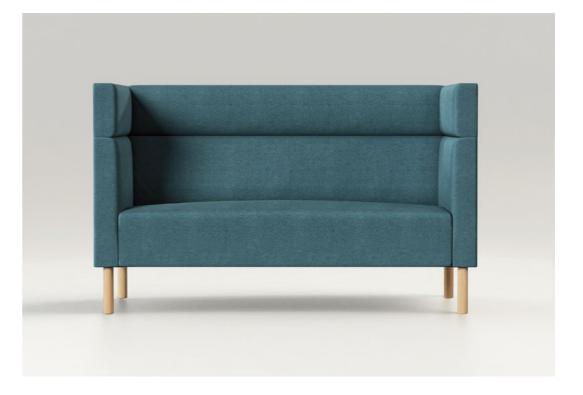

#### Meeter Sofa & Armchair

The modern, simple lines of the Armchair & Sofa come in standard dimensions. Available in three widths, the modules seat one, two, or three people side by side.

### Sofa and armchair

Design: Argo Tamm

The modern, simple lines of the Armchair & Sofa come in standard dimensions. Available in three widths, the modules seat one, two, or three people side by side. Choose from three backrest heights – the higher, the more private.