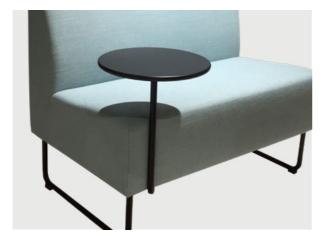

#### Add a table

Attach an Aide table for use as a coffee table or work desk. Multiple table-top plates available.

#### If you need a complete set

The Aide table complements Meeter as an indispensable backdrop: timeless and solid, Aide is available in various dimensions and colours.

Meeter's planter boxes also function as room dividers, bringing greenery and tranquillity to your space while creating privacy.

#### Accessories

Attached side table to add functionality Custom-made planter boxes to offer an organic touch of privacy

**Electrical outlet** 

Intergrated electrical outlet

Warranty 10 years

Sustainability Based on principles of the circular economy

#### Table frame

Powder-coated metal

Jet Black RAL 9005

Other finishing options available on request.

Meeter side table

**Berker Integro Flow** Color: Anthracite Matt

Available options DK, EU, FR, UK

Totaljobs office in Portsmouth, UK. Photo: Soren Kristensen