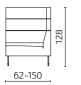

#### Modules

Seat depth: 45 cm / Seat height: 46 cm Standard lenghts 62 / 80 / 100 / 120 / 150 Custom lenghts available up to 200 cm

Length 100 cm / H1

Length 100 cm / H2

Length 100 cm / H3

Left corner / Length 100 cm / H1

S108-1H262 S108-1H280 S108-1H2100 S108-1H2120 S108-1H2150

S108-1CLH162 S108-1CLH180 S108-1CLH1100 S108-1CLH1120 S108-1CLH1150

S108-1CLH262 S108-1CLH280 S108-1CLH2100 S108-1CLH2120 S108-1CLH2150

62

| + |        |   | 103 |  |
|---|--------|---|-----|--|
| 1 |        | ſ |     |  |
| - | 62-150 |   |     |  |