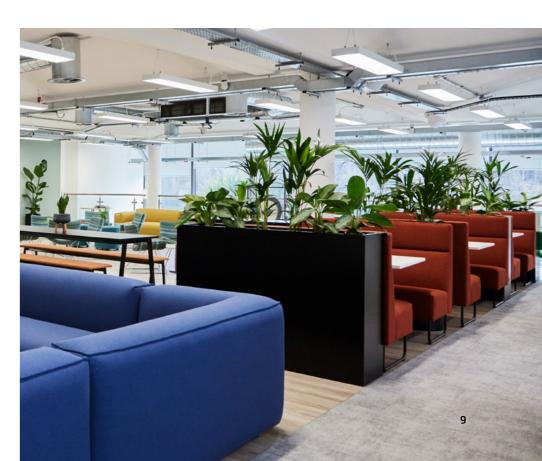

#### Decorate with planter boxes

Planter boxes add greenery and beauty to any space, available in sizes that match Meeter.

#### If you need a complete set

The Aide table complements Meeter as an indispensable backdrop: timeless and solid, Aide is available in various dimensions and colours.

Meeter's planter boxes also function as room dividers, bringing greenery and tranquillity to your space while creating privacy.

### Planter boxes divide and add character to the space.

Totaljobs office in Portsmouth, UK. Photo: Soren Kristensen