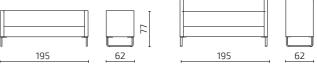

#### Armchair and sofa Seat depth: 45 cm / Seat height: 46 cm

Armchair / H1

Armchair / H2

Sofa 2-Seat / H1

Sofa 2-Seat / H2

Sofa 2-Seat / H3

S108-S1H1

S108-S1H2

S108-S2H1

S108-S2H2

Ö

S108-S3H1

S108-S3H2

All dimensions provided in centimetres.

34

mo 