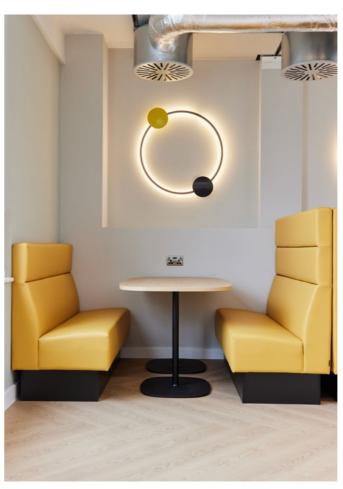

#### Large groups

To seat larger groups at one time, both the centre and wall edges of a room must be utilized. Meeter's flexible modules are infinitely combinable, allowing you to maximise any space. Meeter is also ideal for waiting areas.

#### Small groups

Modules placed opposite each other create 'islands' for working alone, meetings, or group work. Functionality is enhanced with auxiliary desks and integrated power solutions. The walls of Meeter Workbay provide privacy.