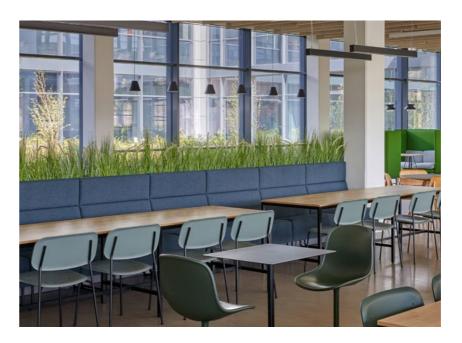

# MEETER IN A CAFÉ OR EATERY

Making the most of every centimetre is crucial in cafés, restaurants, and other eateries. Café furniture must also endure frequent use and cleaning. Fortunately, these are some of Meeter's key strengths.

#### **Endless seating**

Meeter sofa and armchair modules can be arranged into straight or wavy rows, along with tables of various capacities – perfectly suited to the available space.

In the office, an eatery furnished with Meeter can even double as a work area, as the shallow seat cushion not only saves space but also provides excellent back support and comfort.

#### Meeter is versatile, fitting in seamlessly in the atmosphere of both an elegant restaurant and a simple eatery.

Hella Lithuania office in Kaunas, Lithuania. Photo: Norbert Tukaji