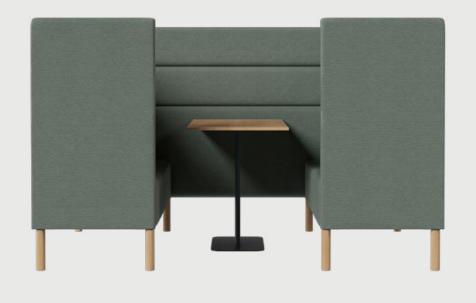

#### Small groups

Modules placed opposite each other create 'islands' for working alone, meetings, or group work. Functionality is enhanced with auxiliary desks and integrated power solutions. The walls of Meeter Workbay provide privacy.

Meeter Workbay offers privacy - together or alone.

#### Meeter Workbay

The calm walls of the Meeter Workbay can contain the most important of conversations, or welcome the individual in for some deep focused work.