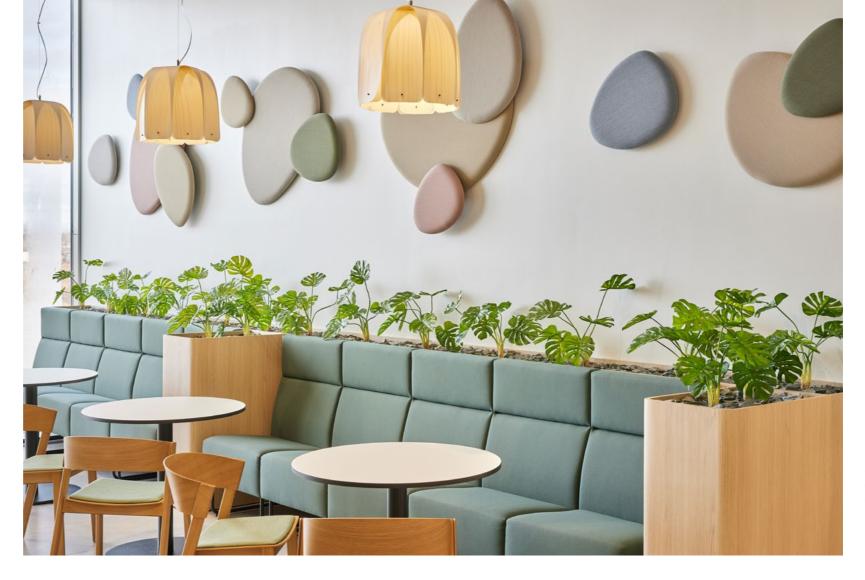

# MEETER IN A CAFÉ OR EATERY

Making the most of every centimetre is crucial in cafés, restaurants, and other eateries. Café furniture must also endure frequent use and cleaning. Fortunately, these are some of Meeter's key strengths.

#### **Endless seating**

Meeter sofa and armchair modules can be arranged into straight or wavy rows, along with tables of various capacities – perfectly suited to the available space.

In the office, an eatery furnished with Meeter can even double as a work area, as the shallow seat cushion not only saves space but also provides excellent back support and comfort.

#### Meeter is versatile, fitting in seamlessly in the atmosphere of both an elegant restaurant and a simple eatery.

Hella Lithuania office in Kaunas, Lithuania. Photo: Norbert Tukaji