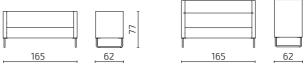

#### Modules

Seat depth: 45 cm / Seat height: 46 cm Standard lenghts 62 / 80 / 100 / 120 / 150 Custom lenghts available up to 200 cm

Length 100 cm / H1

Length 100 cm / H2

Length 100 cm / H3

Left corner / Length 100 cm / H1