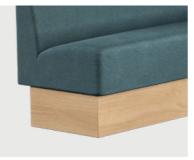

#### The plinth comes in natural wood or black.

ECI Partners office kitchenette in London, UK. Photo: Soren Kristensen

#### LEGS

Solid oak legs, stained and varnished; anti-slip soles

Powder-coated metal; anti-slip soles. Available in U-shape and straight legs Plinth Additional cost will apply

#### Powder-coated metal

| Jet Black RAL 9005           |  |
|------------------------------|--|
| Plinth                       |  |
| Natural oak veneer           |  |
| Black melamine               |  |
| Black high-pressure laminate |  |