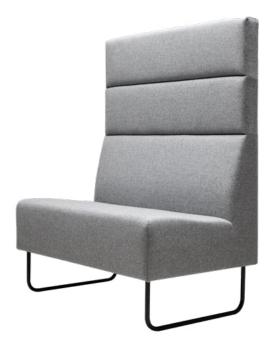

#### Meeter Sofa & Armchair

The modern, simple lines of the Armchair & Sofa come in standard dimensions. Available in three widths, the modules seat one, two, or three people side by side.

### Sofa and armchair

Design: Argo Tamm

The modern, simple lines of the Armchair & Sofa come in standard dimensions. Available in three widths, the modules seat one, two, or three people side by side. Choose from three backrest heights – the higher, the more private.