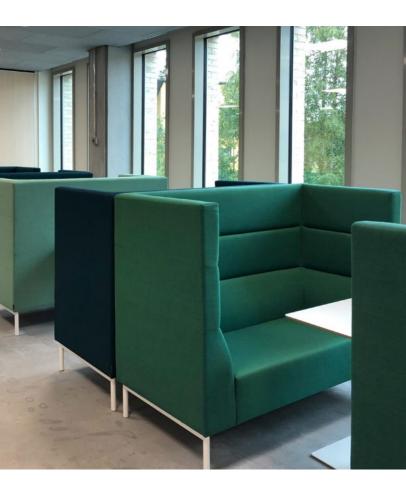

#### Meeter Workbay

The calm walls of the Meeter Workbay can contain the most important of conversations, or welcome the individual in for some deep focused work.

### Workstation

Design: Argo Tamm

The calm walls of the Meeter Workbay can contain the most important of conversations, or welcome the individual in for some deep focused work. We've all found the need for quiet and calm in the middle of a busy workplace. That's why we're helping you create the perfect Concentration Zone.

Meeter Workbay's minimalist design makes it an easy addition to any open-plan office, letting you create the private spaces you need.