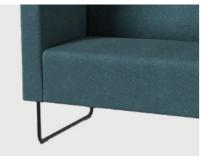

#### Different leg styles

Select from elegant metal legs, natural wood legs, or a stylish plinth.

#### LEGS

Solid oak legs, stained and varnished; anti-slip soles

Powder-coated metal; anti-slip soles. Available in U-shape and straight legs Plinth Additional cost will apply