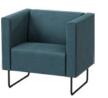

#### Meeter Sofa & Armchair

The modern, simple lines of the Armchair & Sofa come in standard dimensions. Available in three widths, the modules seat one, two, or three people side by side.

### Sofa and armchair

Design: Argo Tamm

The modern, simple lines of the Armchair & Sofa come in standard dimensions. Available in three widths, the modules seat one, two, or three people side by side. Choose from three backrest heights – the higher, the more private.