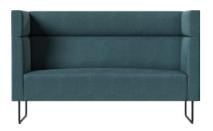

#### Meeter Sofa & Armchair

The modern, simple lines of the Armchair & Sofa come in standard dimensions. Available in three widths, the modules seat one, two, or three people side by side.

### Sofa and armchair

Design: Argo Tamm

The modern, simple lines of the Armchair & Sofa come in standard dimensions. Available in three widths, the modules seat one, two, or three people side by side. Choose from three backrest heights – the higher, the more private.

#### Versions

Available in 3 different heights and 3 different sizes