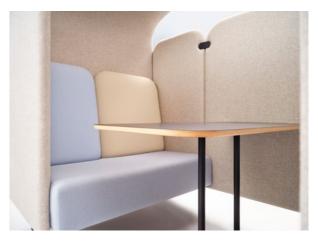

#### Small groups

Modules placed opposite each other create 'islands' for working alone, meetings, or group work. Functionality is enhanced with auxiliary desks and integrated power solutions. The walls of Meeter Workbay provide privacy.

Meeter Workbay offers privacy - together or alone.

#### Meeter Workbay

The calm walls of the Meeter Workbay can contain the most important of conversations, or welcome the individual in for some deep focused work.

### Workstation

Design: Argo Tamm

The calm walls of the Meeter Workbay can contain the most important of conversations, or welcome the individual in for some deep focused work. We've all found the need for quiet and calm in the middle of a busy workplace. That's why we're helping you create the perfect Concentration Zone.

Meeter Workbay's minimalist design makes it an easy addition to any open-plan office, letting you create the private spaces you need.