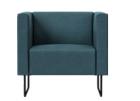

#### Meeter Sofa & Armchair

The modern, simple lines of the Armchair & Sofa come in standard dimensions. Available in three widths, the modules seat one, two, or three people side by side.

### Sofa and armchair

Design: Argo Tamm

The modern, simple lines of the Armchair & Sofa come in standard dimensions. Available in three widths, the modules seat one, two, or three people side by side. Choose from three backrest heights – the higher, the more private.