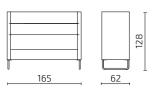

### DIMENSIONS

**Workbay** Seat height: 46 cm

S108-WS2H3

S108-WS3H3

All dimensions provided in centimetres.

### Tables

**S128-T1M** AIDE table

110

**S128-T3M** AIDE table

[39 80

**S101-T1** AUGUST table

**S101-T3** AUGUST table