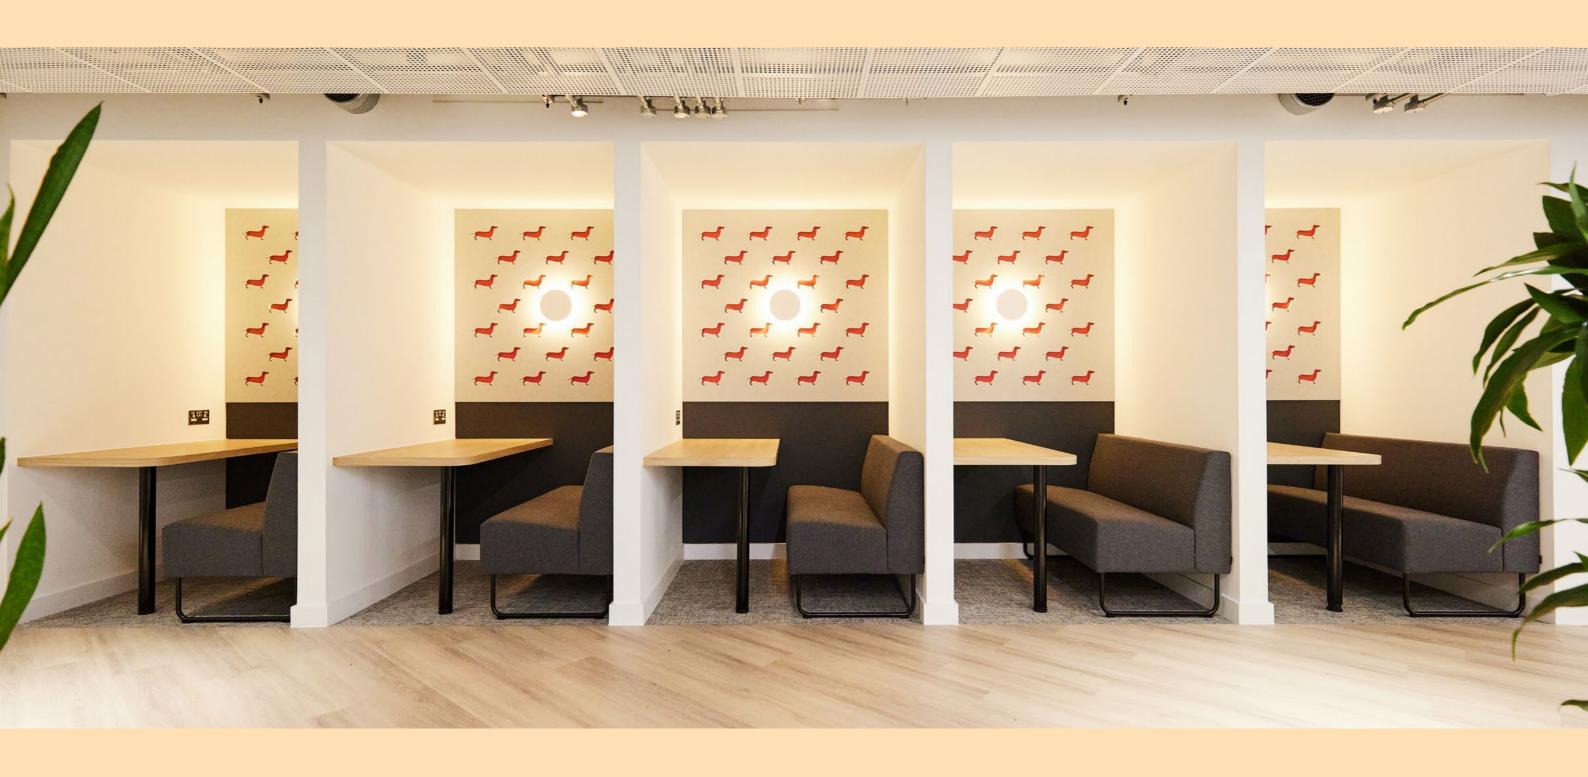

# MEETER IN A CAFÉ OR EATERY

Making the most of every centimetre is crucial in cafés, restaurants, and other eateries. Café furniture must also endure frequent use and cleaning. Fortunately, these are some of Meeter's key strengths.

#### **Endless seating**

Meeter sofa and armchair modules can be arranged into straight or wavy rows, along with tables of various capacities – perfectly suited to the available space.

In the office, an eatery furnished with Meeter can even double as a work area, as the shallow seat cushion not only saves space but also provides excellent back support and comfort.

#### Large groups

To seat larger groups at one time, both the centre and wall edges of a room must be utilized. Meeter's flexible modules are infinitely combinable, allowing you to maximise any space. Meeter is also ideal for waiting areas.