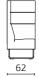

#### Modules

Seat depth: 45 cm / Seat height: 46 cm Standard lenghts 62 / 80 / 100 / 120 / 150 Custom lenghts available up to 200 cm

Length 100 cm / H1

Length 100 cm / H2

Length 100 cm / H3

Left corner / Length 100 cm / H1

S108-1H262 S108-1H280 S108-1H2100 S108-1H2120 S108-1H2150

S108-1CLH162 S108-1CLH180 S108-1CLH1100 S108-1CLH1120 S108-1CLH1150

S108-1CLH262 S108-1CLH280 S108-1CLH2100 S108-1CLH2120 S108-1CLH2150

62

| + |        |   | 103 |  |
|---|--------|---|-----|--|
| 1 |        | ſ |     |  |
| - | 62-150 |   |     |  |