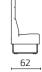

#### Modules

Seat depth: 45 cm / Seat height: 46 cm Standard lenghts 62 / 80 / 100 / 120 / 150 Custom lenghts available up to 200 cm

Length 100 cm / H1

Length 100 cm / H2

Length 100 cm / H3

Left corner / Length 100 cm / H1