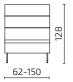

### DIMENSIONS

**Workbay** Seat height: 46 cm

S108-WS2H3

S108-WS3H3

All dimensions provided in centimetres.

### Tables

**S128-T1M** AIDE table

110

**S128-T3M** AIDE table

[39 80

**S101-T1** AUGUST table

**S101-T3** AUGUST table