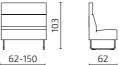

#### Modules

Seat depth: 45 cm / Seat height: 46 cm Standard lenghts 62 / 80 / 100 / 120 / 150 Custom lenghts available up to 200 cm

Length 100 cm / H1

Length 100 cm / H2

Length 100 cm / H3

Left corner / Length 100 cm / H1

S108-1H262 S108-1H280 S108-1H2100 S108-1H2120 S108-1H2150

S108-1CLH162 S108-1CLH180 S108-1CLH1100 S108-1CLH1120 S108-1CLH1150

S108-1CLH262 S108-1CLH280 S108-1CLH2100 S108-1CLH2120 S108-1CLH2150

62

| + |        |   | 103 |  |
|---|--------|---|-----|--|
| 1 |        | ſ |     |  |
| - | 62-150 |   |     |  |