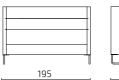

#### Modules

Seat depth: 45 cm / Seat height: 46 cm Standard lenghts 62 / 80 / 100 / 120 / 150 Custom lenghts available up to 200 cm

Length 100 cm / H1

Length 100 cm / H2

Length 100 cm / H3

Left corner / Length 100 cm / H1

Left corner / Length 100 cm / H3

Right corner / Length 100 cm / H1

Left corner / Length 100 cm / H2

Right corner / Length 100 cm / H2

Right corner / Length 100 cm / H3

62

62

S108-1H162 S108-1H180 S108-1H1100 S108-1H1120 S108-1H1150