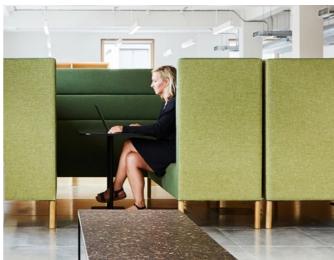

#### Small groups

Modules placed opposite each other create 'islands' for working alone, meetings, or group work. Functionality is enhanced with auxiliary desks and integrated power solutions. The walls of Meeter Workbay provide privacy.

Meeter Workbay offers privacy - together or alone.

#### Meeter Workbay

The calm walls of the Meeter Workbay can contain the most important of conversations, or welcome the individual in for some deep focused work.

## **Meeter Workbay**

### Workstation

Design: Argo Tamm

The calm walls of the Meeter Workbay can contain the most important of conversations, or welcome the individual in for some deep focused work. We've all found the need for quiet and calm in the middle of a busy workplace. That's why we're helping you create the perfect Concentration Zone.

Meeter Workbay's minimalist design makes it an easy addition to any open-plan office, letting you create the private spaces you need.