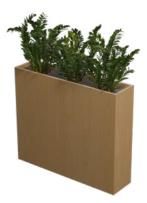

#### Decorate with planter boxes

Planter boxes add greenery and beauty to any space, available in sizes that match Meeter.

#### PLANTER BOX

| Natural oak veneer           |  |
|------------------------------|--|
| Black melamine               |  |
| Black high-pressure laminate |  |

Other finishing options available on request.

#### Planter boxes

Length tailored to the full length of modular sofa

Inner dimensions