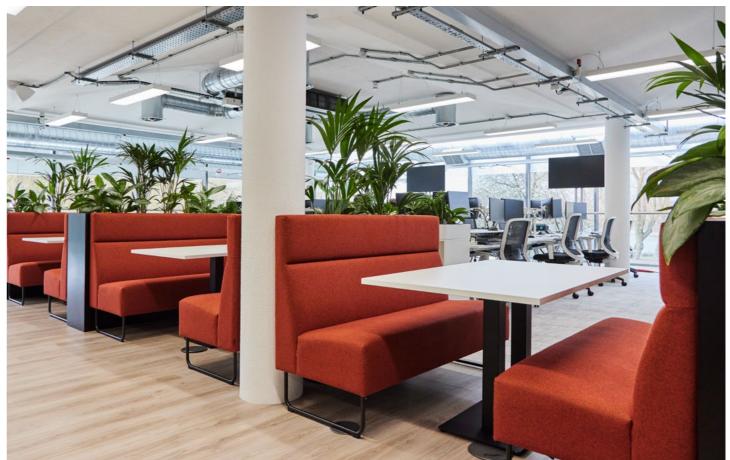

# MEETER IN A CAFÉ OR EATERY

Making the most of every centimetre is crucial in cafés, restaurants, and other eateries. Café furniture must also endure frequent use and cleaning. Fortunately, these are some of Meeter's key strengths.

#### **Endless seating**

Meeter sofa and armchair modules can be arranged into straight or wavy rows, along with tables of various capacities – perfectly suited to the available space.

In the office, an eatery furnished with Meeter can even double as a work area, as the shallow seat cushion not only saves space but also provides excellent back support and comfort.

#### Large groups

To seat larger groups at one time, both the centre and wall edges of a room must be utilized. Meeter's flexible modules are infinitely combinable, allowing you to maximise any space. Meeter is also ideal for waiting areas.