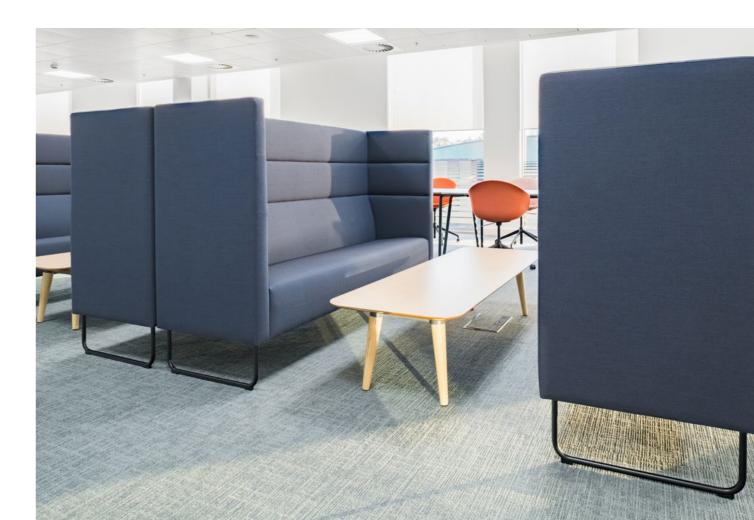

# MEETER IN MEETINGS AND THE OFFICE

Thanks to its durability and versatility, Meeter is used in offices, educational institutions, libraries, and more – wherever a group needs a comfortable and compact place to gather.

#### Large groups

To seat larger groups at one time, both the centre and wall edges of a room must be utilized. Meeter's flexible modules are infinitely combinable, allowing you to maximise any space. Meeter is also ideal for waiting areas.

#### Small groups

Modules placed opposite each other create 'islands' for working alone, meetings, or group work. Functionality is enhanced with auxiliary desks and integrated power solutions. The walls of Meeter Workbay provide privacy.

Meeter Workbay offers privacy - together or alone.