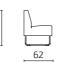

#### Modules

Seat depth: 45 cm / Seat height: 46 cm Standard lenghts 62 / 80 / 100 / 120 / 150 Custom lenghts available up to 200 cm

Length 100 cm / H1

Length 100 cm / H2

Length 100 cm / H3

Left corner / Length 100 cm / H1

S108-1CRH162 S108-1CRH180 S108-1CRH1100 S108-1CRH1120 S108-1CRH1150

S108-1CRH262 S108-1CRH280 S108-1CRH2100 S108-1CRH2120 S108-1CRH2150

All dimensions provided in centimetres.