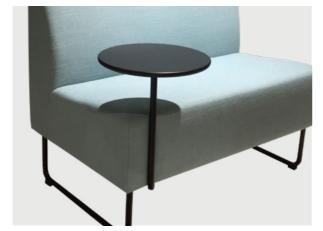

#### Add a table

Attach an Aide table for use as a coffee table or work desk. Multiple table-top plates available.

#### If you need a complete set

The Aide table complements Meeter as an indispensable backdrop: timeless and solid, Aide is available in various dimensions and colours.

Meeter's planter boxes also function as room dividers, bringing greenery and tranquillity to your space while creating privacy.