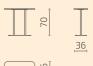

#### Modules

Seat depth: 45 cm / Seat height: 46 cm Standard lenghts 62 / 80 / 100 / 120 / 150 Custom lenghts available up to 200 cm

Length 100 cm / H1

Length 100 cm / H2

Length 100 cm / H3

Left corner / Length 100 cm / H1

DIMENSIONS

Modules Seat depth: 45 cm / height: 46 cm

All dimensions provided in centimetres.