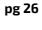

#### Meeter Sofa & Armchair

The modern, simple lines of the Armchair & Sofa come in standard dimensions. Available in three widths, the modules seat one, two, or three people side by side.

### Sofa and armchair

Design: Argo Tamm

The modern, simple lines of the Armchair & Sofa come in standard dimensions. Available in three widths, the modules seat one, two, or three people side by side. Choose from three backrest heights – the higher, the more private.

#### Versions

Available in 3 different heights and 3 different sizes