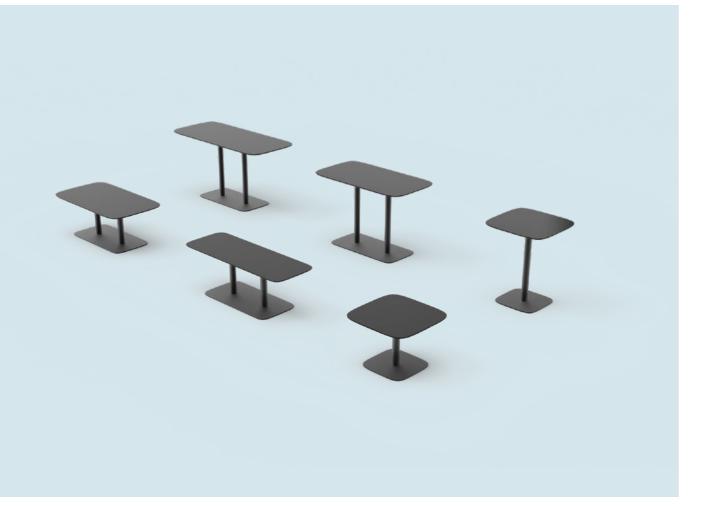

# Multifunctional table series

Design: Karl Kukk

The Aide table is an indispensable backdrop, designed to complement room layouts and core furniture. The multi-functional table series comprises variations that are tall, low, slender, sturdy, spacious, compact, and offer a combination of features, totalling 6 different versions.

#### Versions

Availabe in 2 different heights and 3 different sizes

Warranty 5 years

Sustainability Based on principles of the circular economy

Welcome Zone

Social Zone

Collaboration Zone **Concentration Zone**  Easy to combine with other furniture

#### Cafeteria or work tables

All dimensions provided in centimetres.

PRICE LIST

Currency: € (VAT incl.)

| PRODUCT NAME                                | CODE     | PRICE |
|---------------------------------------------|----------|-------|
| AIDE cafeteria/work table<br>(60x60x72 cm)  | S128-T4M | 336   |
| AIDE cafeteria/work table<br>(110x60x72 cm) | S128-T1M | 469   |
| AIDE cafeteria/work table<br>(139x60x72 cm) | S128-T3M | 476   |
| AIDE sofa table<br>(60x60x42 cm)            | S128-T4S | 331   |
| AIDE sofa table<br>(110x60x42 cm)           | S128-T15 | 462   |
| AIDE sofa table<br>(122x44x42 cm)           | S128-T3S | 462   |