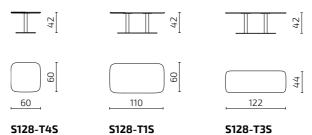

#### Versions

Availabe in 2 different heights and 3 different sizes

Warranty 5 years

Sustainability Based on principles of the circular economy

Welcome Zone

Social Zone

Collaboration Zone **Concentration Zone**  Easy to combine with other furniture

#### Cafeteria or work tables

All dimensions provided in centimetres.

PRICE LIST

Currency: € (VAT incl.)

| PRODUCT NAME                                | CODE     | PRICE |
|---------------------------------------------|----------|-------|
| AIDE cafeteria/work table<br>(60x60x72 cm)  | S128-T4M | 336   |
| AIDE cafeteria/work table<br>(110x60x72 cm) | S128-T1M | 469   |
| AIDE cafeteria/work table<br>(139x60x72 cm) | S128-T3M | 476   |
| AIDE sofa table<br>(60x60x42 cm)            | S128-T4S | 331   |
| AIDE sofa table<br>(110x60x42 cm)           | S128-T15 | 462   |
| AIDE sofa table<br>(122x44x42 cm)           | S128-T3S | 462   |