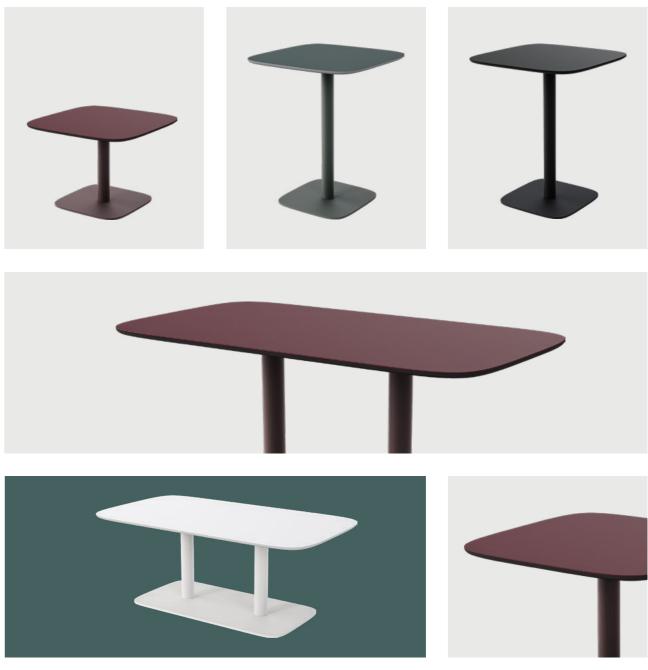

# Multifunctional table series

Design: Karl Kukk

The Aide table is an indispensable backdrop, designed to complement room layouts and core furniture. The multi-functional table series comprises variations that are tall, low, slender, sturdy, spacious, compact, and offer a combination of features, totalling 6 different versions.

With its timeless and refined appearance, Aide blends into any interior, while maintaining an understated presence, allowing other furniture pieces to take the spotlight. Aide focuses on function adapting to various environments - it can be a coffee table in the lounge area, a dining table in cafes and canteens, or a desk in the work zone. Finding the perfect solution is easy, as Aide can be integrated with the entire Intuit soft furniture range.

#### Versions

Availabe in 2 different heights and 3 different sizes

Warranty 5 years

Sustainability Based on principles of the circular economy

Welcome Zone

Social Zone

Collaboration Zone **Concentration Zone**  Easy to combine with other furniture

#### Tabletop

Matt high-pressure laminate

Legs Powder-coated metal