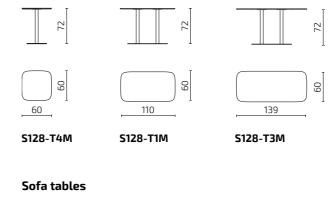

#### Versions

Availabe in 2 different heights and 3 different sizes

Warranty 5 years

Sustainability Based on principles of the circular economy

Welcome Zone

Social Zone

Collaboration Zone **Concentration Zone**  Easy to combine with other furniture

#### Cafeteria or work tables

All dimensions provided in centimetres.

PRICE LIST

Currency: € (VAT incl.)

| PRODUCT NAME                                | CODE     | PRICE |
|---------------------------------------------|----------|-------|
| AIDE cafeteria/work table<br>(60x60x72 cm)  | S128-T4M | 336   |
| AIDE cafeteria/work table<br>(110x60x72 cm) | S128-T1M | 469   |
| AIDE cafeteria/work table<br>(139x60x72 cm) | S128-T3M | 476   |
| AIDE sofa table<br>(60x60x42 cm)            | S128-T4S | 331   |
| AIDE sofa table<br>(110x60x42 cm)           | S128-T15 | 462   |
| AIDE sofa table<br>(122x44x42 cm)           | S128-T3S | 462   |