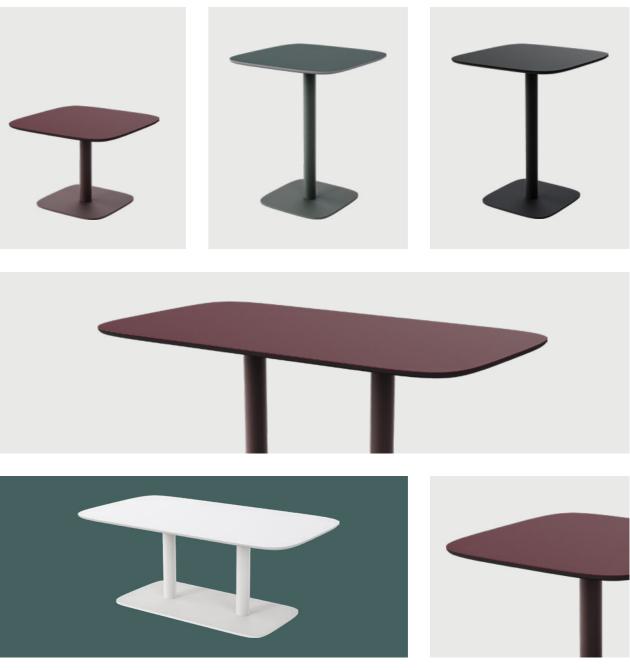

# Multifunctional table series

Design: Karl Kukk

The Aide table is an indispensable backdrop, designed to complement room layouts and core furniture. The multi-functional table series comprises variations that are tall, low, slender, sturdy, spacious, compact, and offer a combination of features, totalling 6 different versions.

With its timeless and refined appearance, Aide blends into any interior, while maintaining an understated presence, allowing other furniture pieces to take the spotlight. Aide focuses on function adapting to various environments - it can be a coffee table in the lounge area, a dining table in cafes and canteens, or a desk in the work zone. Finding the perfect solution is easy, as Aide can be integrated with the entire Intuit soft furniture range.

#### Versions

Availabe in 2 different heights and 3 different sizes

Warranty 5 years

Sustainability Based on principles of the circular economy

Welcome Zone

Social Zone

Collaboration Zone **Concentration Zone**  Easy to combine with other furniture

#### Tabletop

Matt high-pressure laminate

Legs Powder-coated metal