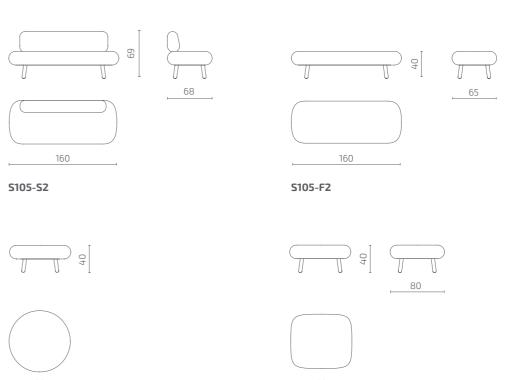

#### Versions

Availabe as a sofa, bench and 2 pouf shapes

## **DIMENSIONS**

Seat depth: 48 cm

All dimensions provided in centimetres.

S105-F90

PRICE LIST Currency

Currency: € (VAT incl.)

S105-F1

| PRODUCT NAME          | CODE     | COM/<br>PWF* | FABRIC<br>CONS. | FABRIC 1 | FABRIC 2 | FABRIC 3 | FABRIC 4 | FABRIC 5 |
|-----------------------|----------|--------------|-----------------|----------|----------|----------|----------|----------|
| SOFI sofa 2-Seat      | S105-S2  | 979          | 3,3             | 1011     | 1078     | 1150     | 1247     | 1343     |
| SOFI pouf 2-Seat      | S105-F2  | 760          | 2,9             | 788      | 847      | 910      | 995      | 1080     |
| SOFI round pouf       | S105-F90 | 500          | 1,8             | 518      | 554      | 594      | 646      | 699      |
| SOFI rectangular pouf | S105-F1  | 499          | 1,6             | 515      | 547      | 582      | 629      | 676      |