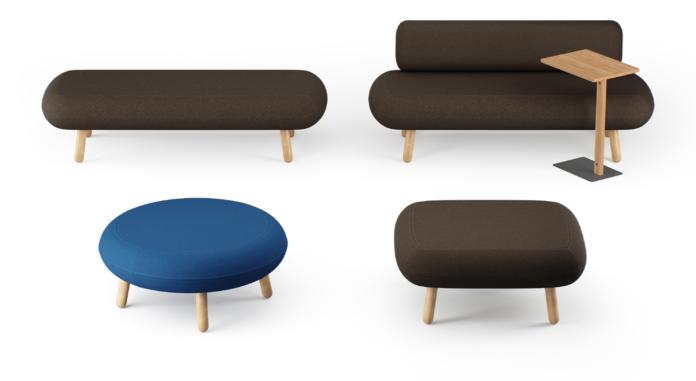

## Sofa & pouf system

Design: Janno Nõu, Iseasi

Kick back and relax. With their fresh look and slim proportions, the Sofi sofa and pouf make even the smallest Welcome Zones inviting. Your visitors will want to put their feet up and settle in with a coffee – so comfy they won't even mind if you're a little late!

#### Versions

Availabe as a sofa, bench and 2 pouf shapes