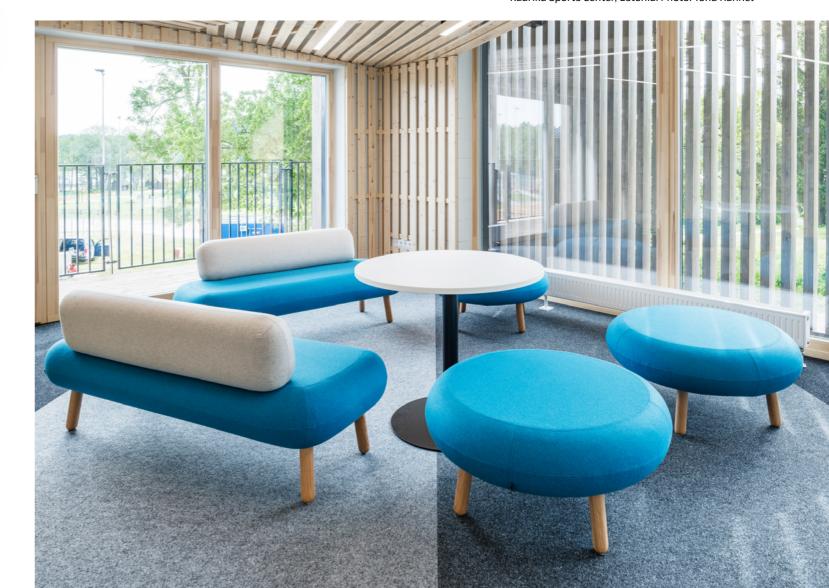

## Sofa & pouf system

Design: Janno Nõu, Iseasi

Kick back and relax. With their fresh look and slim proportions, the Sofi sofa and pouf make even the smallest Welcome Zones inviting. Your visitors will want to put their feet up and settle in with a coffee – so comfy they won't even mind if you're a little late!

Create cosy spots in even the smallest spaces

Move around as the conversation flows

Make your guests feel at home