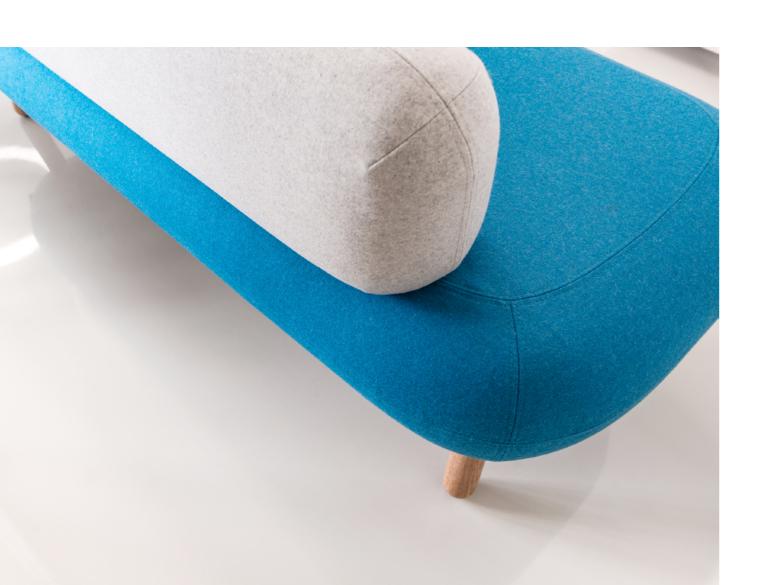

## Legs

Stained solid oak

#### Fabric upholstery

The cover fabric is not removable

Choose any fabric from **Intuit Standard Fabric Collection** 