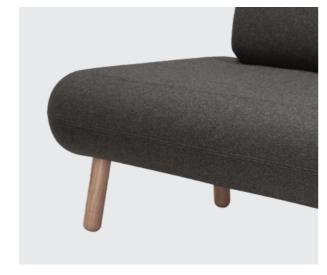

## Legs

Stained solid oak

## Solid oak

Whitened

Natural

Wenge

Black

Other finishing options available on request.