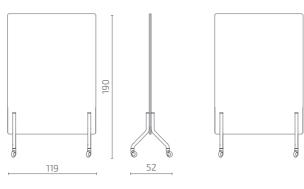

om divider

Design: Lauri Visnapuu

Shape your world the way you want it. Use this mobile room divider to create a separate space in an open office exactly where you need it. Equipped with 360-degree rotating wheels, it moves easily to the work rhythm of your team.

Silent Note belongs to the Note product family and comes covered with fabric on both sides, offering unlimited possibilities for its unique design. To increase the sound absorbing properties, we recommend using an acoustic felt as a cover.







Minimize workplace noise Divide your office on the go

Wheel the room divider around for creative collaboration

## PRODUCT INFORMATION

Warranty

5 years

#### Legs

360° rotating and lockable castors

**Sustainability** Based on principles of the circular economy





## DIMENSIONS



S124-WH190

All dimensions provided in centimetres.

### PRICE LIST

| PRODUCT NAME        | CODE       | COM/<br>PWF* | FABRIC<br>CONS. | FABRIC 1 | FABRIC 2 | FABRIC 3 | FABRIC 4 | FABRIC 5 |
|---------------------|------------|--------------|-----------------|----------|----------|----------|----------|----------|
| SILENT NOTE divider | S124-WH190 | 972          | 3,45            | 1006     | 1075     | 1151     | 1252     | 1353     |

\* Customer's Own Material / Price Without Fabric

## STANDARD MATERIALS

#### Panel

MDF, upholstered with batting and covered with acoustic felt on request

#### Legs

Powder-coated metal

#### Fabric upholstery

The cover fabric is not removable Choose any fabric from **Intuit Standard Fabric Collection** 

#### Additional information

As part of a