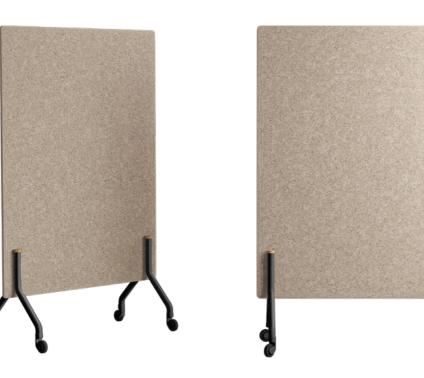

## Mobile room divider

Design: Lauri Visnapuu

Shape your world the way you want it. Use this mobile room divider to create a separate space in an open office exactly where you need it. Equipped with 360-degree rotating wheels, it moves easily to the work rhythm of your team.

Silent Note belongs to the Note product family and comes covered with fabric on both sides, offering unlimited possibilities for its unique design. To increase the sound absorbing properties, we recommend using an acoustic felt as a cover.

Minimize workplace noise Divide your office on the go

Wheel the room divider around for creative collaboration

#### Legs

360° rotating and lockable castors

**Sustainability** Based on principles of the circular economy