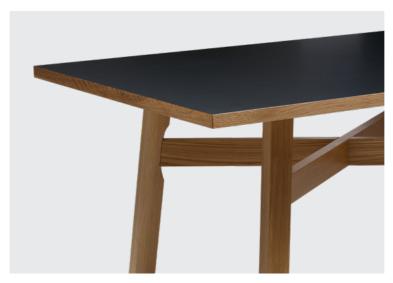

## Tabletop

High-pressure laminate with natural oak edge band

#### Legs

Solid oak

## High-pressure laminate, natural oak edge band

Black
White

Other finishing options available on request.