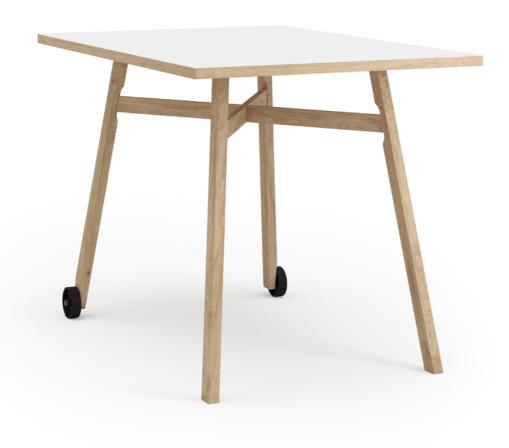

# Mobile table

Design: Iseasi

Keep your conversations agile. A table for flexible collaboration. Designed for ease of movement with its attached wheels and sturdy oak frame, with a height that makes stand-up meetings a breeze. Use these on their own, or push them together to create different configurations. Bar stool height, and always ready for when inspiration strikes, pull over the Rolf and get collaborating.

## Legs

2 castors, Ø 10 cm

## Tabletop

High-pressure laminate with natural oak edge band

#### Legs

Solid oak