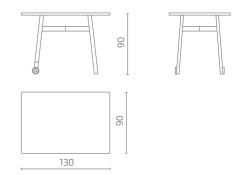

r push them together to create different configurations. Bar stool height, and always ready for when inspiration strikes, pull over the Rolf and get collaborating.





Make your office flexible

Encourage active problem-solving

Bring heads together at a moment's notice

# PRODUCT INFORMATION

## Warranty

5 years

## Legs

2 castors, Ø 10 cm

## Sustainability

Based on principles of the circular economy

## Certification







Vitronic office in Wiesbaden, Germany Photo: Sergey Melnikov

# STANDARD MATERIALS

## Tabletop

High-pressure laminate with natural oak edge band

#### Legs

Solid oak

# FINISHING OPTIONS

## Legs

## Solid oak

Natural

## Tabletop

## High-pressure laminate, natural oak edge band

Black
White

Other finishing options available on request.

## **DIMENSIONS**



S109-T130

All dimensions provided in centimetres.

## PRICE LIST

Currency: € (VAT incl.)

| PRODUCT NAME      | CODE      | PRICE |
|-------------------|-----------|-------|
| ROLF mobile table | S109-T130 | 1480  |