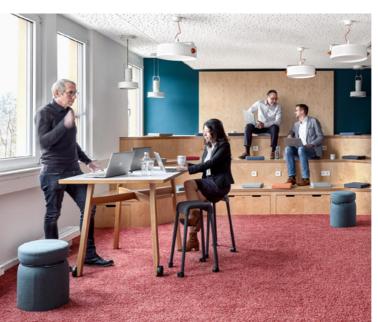

# Mobile table

Design: Iseasi

Keep your conversations agile. A table for flexible collaboration. Designed for ease of movement with its attached wheels and sturdy oak frame, with a height that makes stand-up meetings a breeze. Use these on their own, or push them together to create different configurations. Bar stool height, and always ready for when inspiration strikes, pull over the Rolf and get collaborating.

Make your office flexible

Encourage active problem-solving

Bring heads together at a moment's notice

## Certification

Vitronic office in Wiesbaden, Germany Photo: Sergey Melnikov