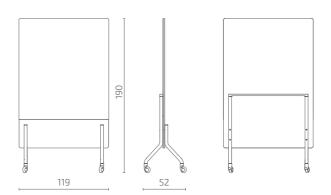

nimize workplace noise

Divide your office on the go

Wheel the board around for creative collaboration

## PRODUCT INFORMATION

#### Warranty

5 years

#### Legs

360° rotating and lockable castors

#### Sustainability

Based on principles of the circular economy

#### Certification



## STANDARD MATERIALS

#### Whiteboard

High-pressure decorative laminate

#### Pane

MDF, upholstered with batting and covered with acoustic felt on request

#### Legs

Powder-coated metal

#### Marker Holder

Varnished solid oak

#### Fabric upholstery

The cover fabric is not removable

Choose any fabric from  ${\bf Intuit\ Standard\ Fabric\ Collection}$ 

### Additional information

As part of after-sales service we offer the change of cover fabric and all other components if needed

## **DIMENSIONS**



#### S124-MWH190

All dimensions provided in centimetres.

## FINISHING OPTIONS

## Legs

## Powder-coated metal

Black RAL 9005

Other finishing options available on request.

PRICE LIST Currency: € (VAT incl.)

| PRODUCT NAME    | CODE        | COM/<br>PWF* | FABRIC<br>CONS. | FABRIC 1 | FABRIC 2 | FABRIC 3 | FABRIC 4 | FABRIC 5 |
|-----------------|-------------|--------------|-----------------|----------|----------|----------|----------|----------|
| NOTE whiteboard | S124-MWH190 | 1406         | 2,4             | 1429     | 1477     | 1530     | 1600     | 1671     |

<sup>\*</sup> Customer's Own Material / Price Without Fabric