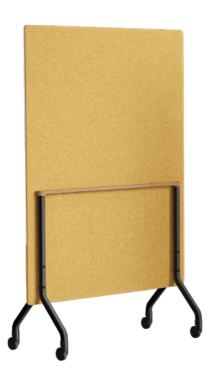

## Mobile whiteboard

Design: Lauri Visnapuu

Make room for big ideas. Use our convenient mobile whiteboard to utilise every brainstorming opportunity. Equipped with 360-degree wheels, you can take the whiteboard wherever fresh ideas are born.

The back of the whiteboard is optionally covered with cutting-edge acoustic felt. Given its sound-absorbing qualities and notable height, the board can be transformed into a privacy screen, showcasing our love for multifunctional furniture.

Collaboration Zone

Minimize workplace noise

Divide your office on the go

Wheel the board around for creative collaboration