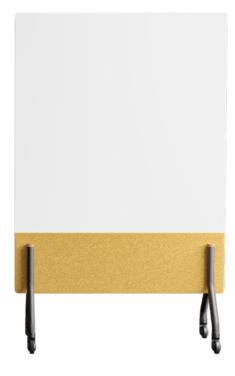

## Mobile whiteboard

Design: Lauri Visnapuu

Make room for big ideas. Use our convenient mobile whiteboard to utilise every brainstorming opportunity. Equipped with 360-degree wheels, you can take the whiteboard wherever fresh ideas are born.

The back of the whiteboard is optionally covered with cutting-edge acoustic felt. Given its sound-absorbing qualities and notable height, the board can be transformed into a privacy screen, showcasing our love for multifunctional furniture.

Collaboration Zone

Minimize workplace noise

Divide your office on the go

Wheel the board around for creative collaboration