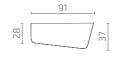

# **DIMENSIONS**

#### Phonebooth

S122-B00TH1

All dimensions provided in centimetres.