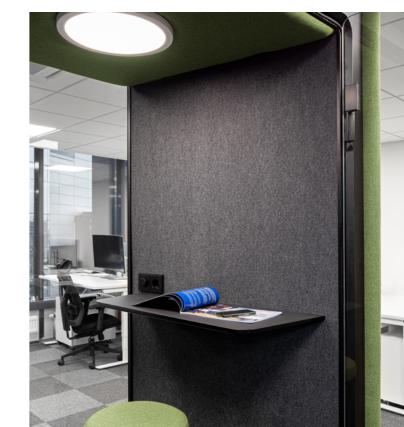

## Phonebooth

Design: Iseasi

You need to make a call. But you'd rather the whole office didn't listen in. Booth provides a quiet oasis, so you can focus on your conversation, without distractions.

We saw an opportunity to make the basic phone booth a much more pleasant place to be. If you've spent time in cramped and claustrophobic phone booths before, you'll marvel at how Booth opens up the space. You can be part of the open-plan space, while still having access to the focus and privacy you need at various points of your day. And its rocking and rotating seat gives you room to move, without banging your elbows on the walls every 5 seconds.

Booth harnesses technology and design to provide an intuitive space for your special task. With sound absorbing upholstery and acoustic panels, Booth dampens noise from every direction. Its motion sensor fresh air ventilation system and adjustable LED lighting help you create exactly the environment you work well in. While its wheels mean you can relocate it to anywhere in your office.

#### **Electrical outlet**

Intergrated electrical outlet