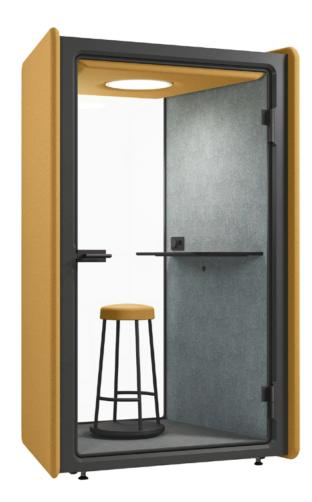

## Phonebooth

Design: Iseasi

You need to make a call. But you'd rather the whole office didn't listen in. Booth provides a quiet oasis, so you can focus on your conversation, without distractions.

We saw an opportunity to make the basic phone booth a much more pleasant place to be. If you've spent time in cramped and claustrophobic phone booths before, you'll marvel at how Booth opens up the space. You can be part of the open-plan space, while still having access to the focus and privacy you need at various points of your day. And its rocking and rotating seat gives you room to move, without banging your elbows on the walls every 5 seconds.

Booth harnesses technology and design to provide an intuitive space for your special task. With sound absorbing upholstery and acoustic panels, Booth dampens noise from every direction. Its motion sensor fresh air ventilation system and adjustable LED lighting help you create exactly the environment you work well in. While its wheels mean you can relocate it to anywhere in your office.

#### Accessories

Bar height perch, 360° swivel and rocking

#### **Electrical outlet**

Intergrated electrical outlet

#### Floor

Carpet tile in a fishbone pattern

#### Glass door and back wall

442 laminated and tempered clear glass with sound control PVB interlayer

#### Bar height perch

Durable HR-foam, fabric; powder-coated matt metal legs; tilting base