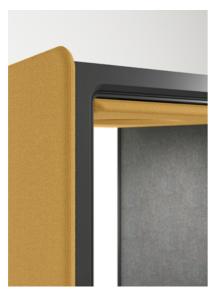

#### Glass door and back wall

442 laminated and tempered clear glass with sound control PVB interlayer

# Walls

## Pressed felt

Dark Grey

Other finishing options available on request.