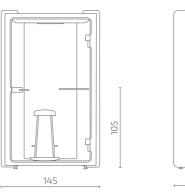

# **DIMENSIONS**

#### Phonebooth

S122-B00TH1

All dimensions provided in centimetres.