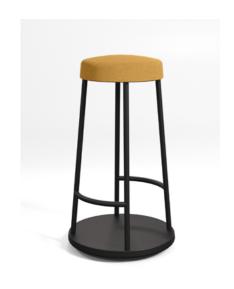

#### Accessories

Bar height perch, 360° swivel and rocking

#### Bar height perch

Durable HR-foam, fabric; powder-coated matt metal legs; tilting base

# Bar height perch

S122-BFL1