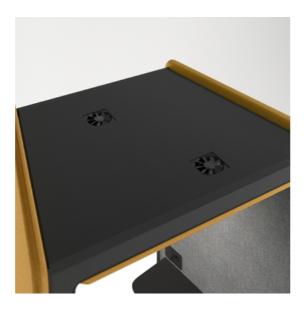

#### **Electrical outlet**

Intergrated electrical outlet

# **ELECTRICAL OUTLET**

220V + USB A & C + Dimmer

220V + USB A & C + Dimmer

# Jung LS

Color: Anthracite Matt

Available options EU, FR

## Jung LS

Color: Anthracite Matt

Available options UK

#### Gira

Color: Anthracite Matt

Available options DK

Other electrical outlet combinations available on request.