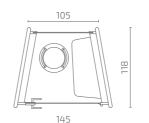

# **DIMENSIONS**

#### Phonebooth

S122-B00TH1

All dimensions provided in centimetres.