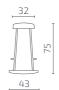

t selection

#### Additional information

As part of after-sales service we offer the change of cover fabric and all other components if needed

Utilitas Wind office in Tallinn, Estonia. Photo: Märt Lillesiim





# **INSIDE COVER MATERIALS**

# Walls

## Pressed felt

Dark Grey

Other finishing options available on request.

## Floor

## Carpet tile

Grey

# **ELECTRICAL OUTLET**



220V + USB A & C + Dimmer



220V + USB A & C + Dimmer

# Jung LS

Color: Anthracite Matt

Available options EU, FR

## Jung LS

Color: Anthracite Matt

Available options UK

#### Gira

Color: Anthracite Matt

Available options DK

Other electrical outlet combinations available on request.







# **DIMENSIONS**

#### Phonebooth







S122-B00TH1

All dimensions provided in centimetres.

# Bar height perch



S122-BFL1

## More Space

Booth's trapezoid shape is especially designed to feel spacious. It enables you to choose different positions. Its wide glass panels help you feel part of your wider surroundings, without being disturbed by them. And make the whole booth full of light. You can swing and turn on your chair, adapting your setup to whatever you need to work on.

## Utilitas Wind office in Tallinn, Estonia. Photo: Märt Lillesiim



## PRICE LIST

Currency: € (VAT incl.)

| PRODUCT NAME     | CODE        | FABRIC 2 |
|------------------|-------------|----------|
| BOOTH phonebooth | S122-B00TH1 | 8280     |
| BOOTH perch      | S122-BFL1   | 589      |