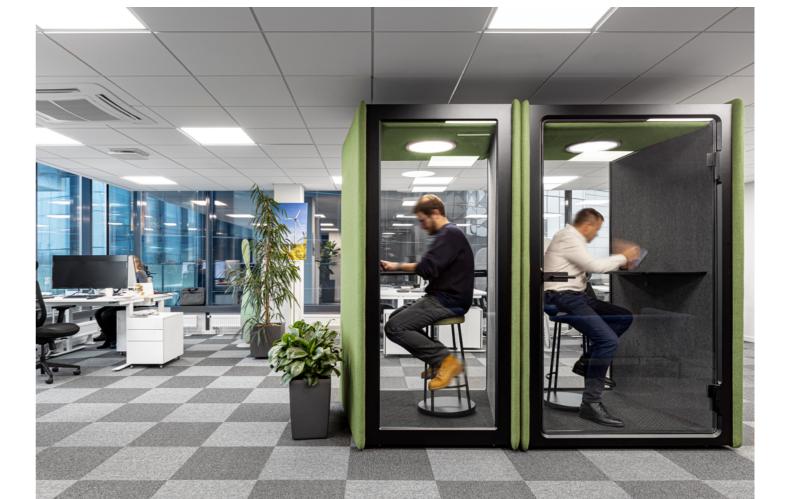

## Phonebooth

Design: Iseasi

You need to make a call. But you'd rather the whole office didn't listen in. Booth provides a quiet oasis, so you can focus on your conversation, without distractions.

We saw an opportunity to make the basic phone booth a much more pleasant place to be. If you've spent time in cramped and claustrophobic phone booths before, you'll marvel at how Booth opens up the space. You can be part of the open-plan space, while still having access to the focus and privacy you need at various points of your day. And its rocking and rotating seat gives you room to move, without banging your elbows on the walls every 5 seconds.

## More Space

Booth's trapezoid shape is especially designed to feel spacious. It enables you to choose different positions. Its wide glass panels help you feel part of your wider surroundings, without being disturbed by them. And make the whole booth full of light. You can swing and turn on your chair, adapting your setup to whatever you need to work on.

## Utilitas Wind office in Tallinn, Estonia. Photo: Märt Lillesiim