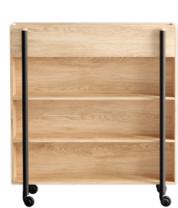

For added versatility, Grow absorbs office noise and fosters a tranquil environment for the team. Alternatively, choose a multifunctional design featuring a spacious shelf on one side, blending utility with natural beauty.

#### Walls

Veneered MDF board, covered with fabric from one or both sides upon request

**Shelving** (on models with shelves)

STANDARD MATERIALS

Veneered MDF board