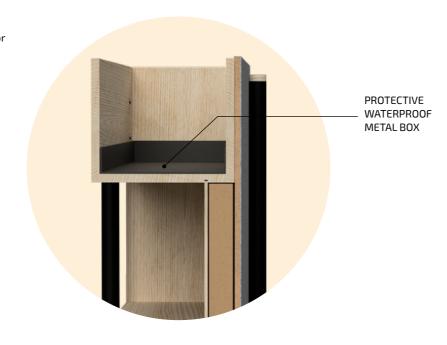

### Plant box

Powder coated waterproof steel

### Additional information

As part of after-sales service we offer the change of cover fabric and all other components if needed

The top part of Grow features an integrated waterproof metal box for safe watering of plants.