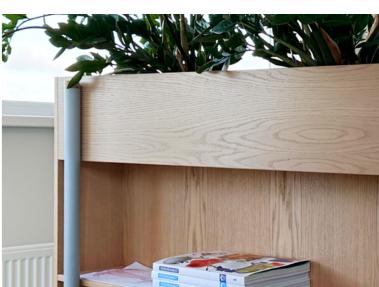

### Plant box

Powder coated waterproof steel

### Additional information

As part of after-sales service we offer the change of cover fabric and all other components if needed

The top part of Grow features an integrated waterproof metal box for safe watering of plants.