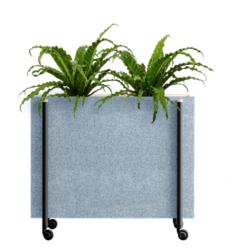

# Mobile plant divider

Design: Lauri Visnapuu

Transform the office into a lush forest and show your commitment to employee well-being. Grow's flowerpots of three different heights act as smart space dividers, offering a secluded retreat from the endlessness of the open ofice floor plan. Equipped with 360-degree rotating wheels, these planters allow you to refresh the ofice landscape with a new floral arrangement at your whim.

For added versatility, Grow absorbs office noise and fosters a tranquil environment for the team. Alternatively, choose a multifunctional design featuring a spacious shelf on one side, blending utility with natural beauty.

Separate work zones and corridors

Create a homey atmosphere

Bring greenery into the office

Improve office acoustics

Construct inspiring private spaces