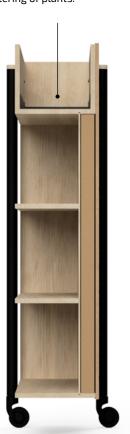

# Mobile plant divider

Design: Lauri Visnapuu

Transform the office into a lush forest and show your commitment to employee well-being. Grow's flowerpots of three different heights act as smart space dividers, offering a secluded retreat from the endlessness of the open ofice floor plan. Equipped with 360-degree rotating wheels, these planters allow you to refresh the ofice landscape with a new floral arrangement at your whim.

For added versatility, Grow absorbs office noise and fosters a tranquil environment for the team. Alternatively, choose a multifunctional design featuring a spacious shelf on one side, blending utility with natural beauty.

#### Versions

Available in 3 different heights

### Legs

360° rotating and lockable castors