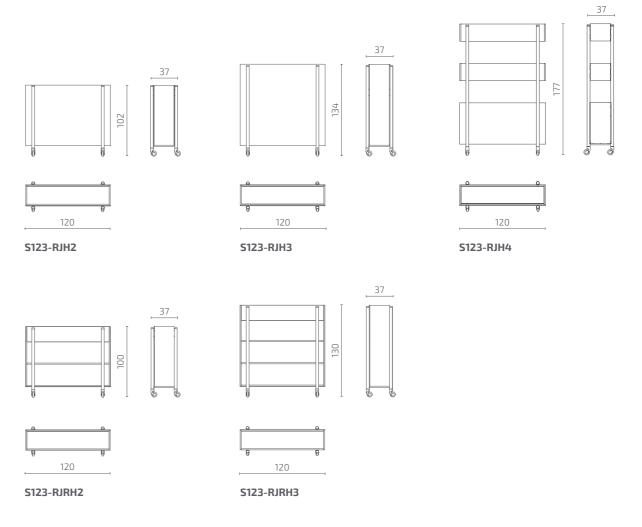

Acoustic absorption test - Class D



#### Walls

Veneered MDF board, covered with fabric from one or both sides upon request

**Shelving** (on models with shelves)

STANDARD MATERIALS

Veneered MDF board

### Legs

Powder-coated metal

### Plant box

Powder coated waterproof steel

### Fabric upholstery

Choose any fabric from **Intuit Standard Fabric Collection** 

### Additional information

As part of after-sales service we offer the change of cover fabric and all other components if needed









The top part of Grow features an integrated waterproof metal box for safe watering of plants.





# FINISHING OPTIONS

# Shelving and walls

Veneered MDF board

Natural oak

# Legs

# Powder-coated metal

Black RAL 9005

Other finishing options available on request.



# **DIMENSIONS**



All dimensions provided in centimetres.

# PRICE LIST

Currency: € (VAT incl.)

| CODE       | COM /<br>PWF*                             | FABRIC<br>CONS.                                                                                                        | FABRIC 1                                                                                                                                                                                                           | FABRIC 2                                                                                                                                                                                                                                                                                   | FABRIC 3