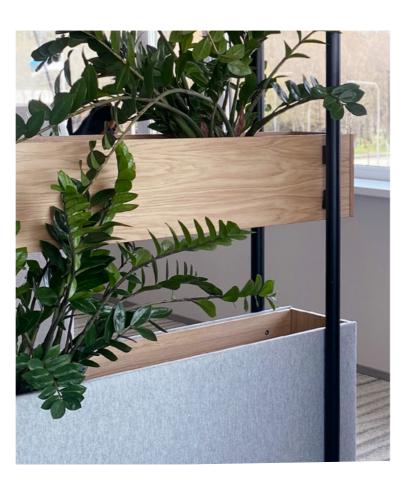

# Mobile plant divider

Design: Lauri Visnapuu

Transform the office into a lush forest and show your commitment to employee well-being. Grow's flowerpots of three different heights act as smart space dividers, offering a secluded retreat from the endlessness of the open ofice floor plan. Equipped with 360-degree rotating wheels, these planters allow you to refresh the ofice landscape with a new floral arrangement at your whim.

For added versatility, Grow absorbs office noise and fosters a tranquil environment for the team. Alternatively, choose a multifunctional design featuring a spacious shelf on one side, blending utility with natural beauty.