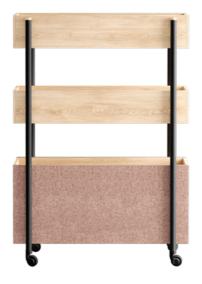

For added versatility, Grow absorbs office noise and fosters a tranquil environment for the team. Alternatively, choose a multifunctional design featuring a spacious shelf on one side, blending utility with natural beauty.

#### Walls

Veneered MDF board, covered with fabric from one or both sides upon request

**Shelving** (on models with shelves)

STANDARD MATERIALS

Veneered MDF board

### Fabric upholstery

Choose any fabric from **Intuit Standard Fabric Collection** 