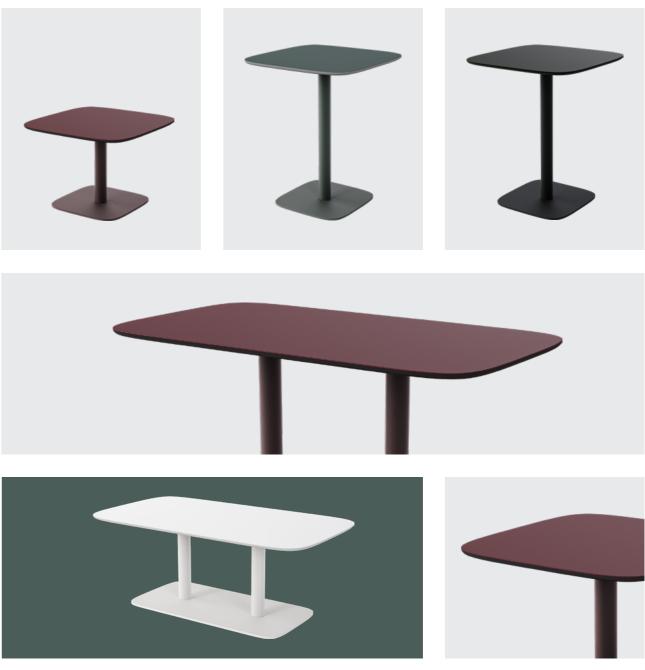

# Multifunctional table series

Design: Karl Kukk

The Aide table is an indispensable backdrop, designed to complement room layouts and core furniture. The multi-functional table series comprises variations that are tall, low, slender, sturdy, spacious, compact, and offer a combination of features, totalling 6 different versions.

With its timeless and refined appearance, Aide blends into any interior, while maintaining an understated presence, allowing other furniture pieces to take the spotlight. Aide focuses on function adapting to various environments - it can be a coffee table in the lounge area, a dining table in cafes and canteens, or a desk in the work zone. Finding the perfect solution is easy, as Aide can be integrated with the entire Intuit soft furniture range.

#### Versions

Availabe in 2 different heights and 3 different sizes

Warranty 5 years

Sustainability Based on principles of the circular economy

Certification

Collaboration Zone **Concentration Zone**  Easy to combine with other furniture

#### Tabletop

Matt high-pressure laminate

Legs Powder-coated metal

#### Tabletop

| High-pressure laminate      |  |
|-----------------------------|--|
| Alpine White Egger W1100 PM |  |
| Soft Black Egger U899 PM    |  |
| Stone Green Egger U665 PM   |  |
| Garnet Red Egger U399 PM    |  |

#### Powder-coated metal

| Signal White RAL 9003   |  |
|-------------------------|--|
| Jet Black RAL 9005      |  |
| Tarpuline Grey RAL 7010 |  |
| Black Red RAL 3007      |  |