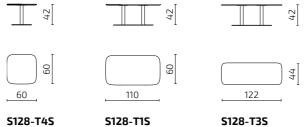

# DIMENSIONS

#### Cafeteria or work tables

All dimensions provided in centimetres.

# PRICE LIST

Currency: € (VAT incl.)

| PRODUCT NAME                                | CODE     | PRICE |
|---------------------------------------------|----------|-------|
| AIDE cafeteria/work table<br>(60x60x72 cm)  | S128-T4M | 336   |
| AIDE cafeteria/work table<br>(110x60x72 cm) | S128-T1M | 469   |
| AIDE cafeteria/work table<br>(139x60x72 cm) | S128-T3M | 476   |
| AIDE sofa table<br>(60x60x42 cm)            | S128-T4S | 331   |
| AIDE sofa table<br>(110x60x42 cm)           | S128-T1S | 462   |
| AIDE sofa table<br>(122x44x42 cm)           | S128-T3S | 462   |
|                                             |          |       |