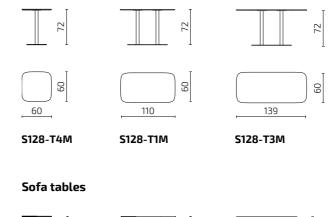

# DIMENSIONS

#### Cafeteria or work tables

All dimensions provided in centimetres.

# PRICE LIST

Currency: € (VAT incl.)

| PRODUCT NAME                                | CODE     | PRICE |
|---------------------------------------------|----------|-------|
| AIDE cafeteria/work table<br>(60x60x72 cm)  | S128-T4M | 336   |
| AIDE cafeteria/work table<br>(110x60x72 cm) | S128-T1M | 469   |
| AIDE cafeteria/work table<br>(139x60x72 cm) | S128-T3M | 476   |
| AIDE sofa table<br>(60x60x42 cm)            | S128-T4S | 331   |
| AIDE sofa table<br>(110x60x42 cm)           | S128-T1S | 462   |
| AIDE sofa table<br>(122x44x42 cm)           | S128-T3S | 462   |
|                                             |          |       |