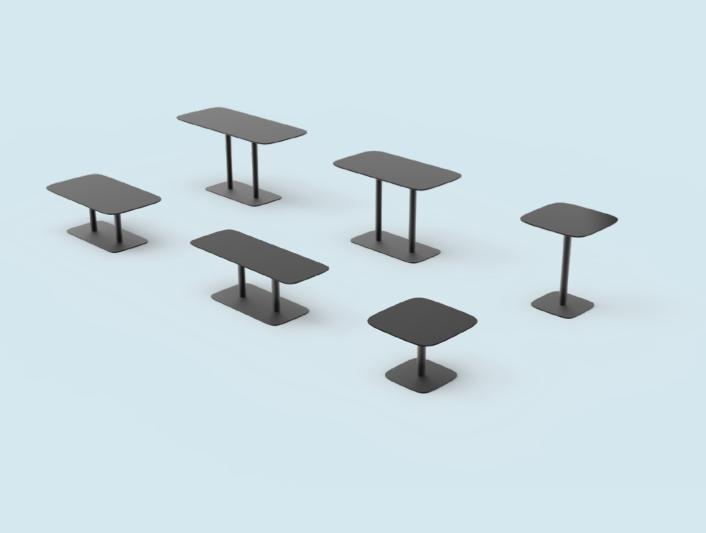

# Multifunctional table series

Design: Karl Kukk

The Aide table is an indispensable backdrop, designed to complement room layouts and core furniture. The multi-functional table series comprises variations that are tall, low, slender, sturdy, spacious, compact, and offer a combination of features, totalling 6 different versions.

#### Versions

Availabe in 2 different heights and 3 different sizes

Warranty 5 years

Sustainability Based on principles of the circular economy

Certification

Collaboration Zone **Concentration Zone**  Easy to combine with other furniture