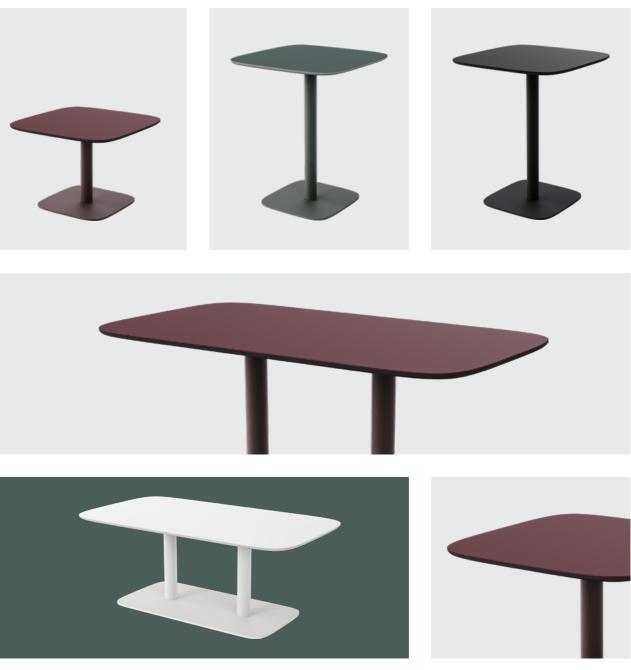

# Multifunctional table series

Design: Karl Kukk

The Aide table is an indispensable backdrop, designed to complement room layouts and core furniture. The multi-functional table series comprises variations that are tall, low, slender, sturdy, spacious, compact, and offer a combination of features, totalling 6 different versions.

With its timeless and refined appearance, Aide blends into any interior, while maintaining an understated presence, allowing other furniture pieces to take the spotlight. Aide focuses on function adapting to various environments - it can be a coffee table in the lounge area, a dining table in cafes and canteens, or a desk in the work zone. Finding the perfect solution is easy, as Aide can be integrated with the entire Intuit soft furniture range.

#### Versions

Availabe in 2 different heights and 3 different sizes

Warranty 5 years

Sustainability Based on principles of the circular economy

Certification

Collaboration Zone **Concentration Zone**  Easy to combine with other furniture

#### Tabletop

Matt high-pressure laminate

Legs Powder-coated metal

#### Tabletop

| High-pressure laminate      |  |
|-----------------------------|--|
| Alpine White Egger W1100 PM |  |
| Soft Black Egger U899 PM    |  |
| Stone Green Egger U665 PM   |  |
| Garnet Red Egger U399 PM    |  |

#### Powder-coated metal

| Signal White RAL 9003   |  |
|-------------------------|--|
| Jet Black RAL 9005      |  |
| Tarpuline Grey RAL 7010 |  |
| Black Red RAL 3007      |  |