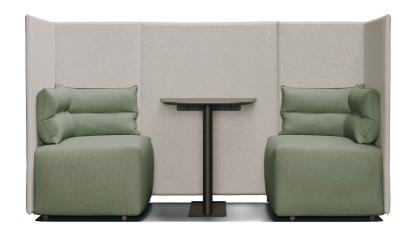

# Cosy niche sofa

Design: Laurni Visnapuu

When you combine the comfort of a home sofa with the convenience of an office sofa, you get Wander – a cosy niche sofa with high walls that provides visual separation, supports productivity, and can be easily moved around.

With modules available in three different widths, Wander offers a number of interior design options. By placing the modules opposite each other, the result is a cosy nest suitable for a private chat. When complemented with an auxiliary desk, it serves as a functional work island. By ordering the wheeled version, Wander moves with you around the office. Modules arranged in a row are also suitable, for a café, for example.

Wander's soft back cushions are loose and adjustable. In keeping with circular economy design, Wander's coverings are durable and easy to replace, even on your own.

# Suitable for any of the office zones, because it:

- helps make waiting more comfortable
- allows you to focus and separate
- can be moved around, if desired

Welcome Zone

Social Zone

Collaboration Zone

Concentration Zon