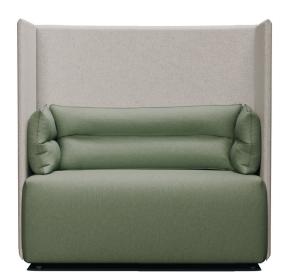

# Cosy niche sofa

Design: Laurni Visnapuu

When you combine the comfort of a home sofa with the convenience of an office sofa, you get Wander – a cosy niche sofa with high walls that provides visual separation, supports productivity, and can be easily moved around.

With modules available in three different widths, Wander offers a number of interior design options. By placing the modules opposite each other, the result is a cosy nest suitable for a private chat. When complemented with an auxiliary desk, it serves as a functional work island. By ordering the wheeled version, Wander moves with you around the office. Modules arranged in a row are also suitable, for a café, for example.

Wander's soft back cushions are loose and adjustable. In keeping with circular economy design, Wander's coverings are durable and easy to replace, even on your own.