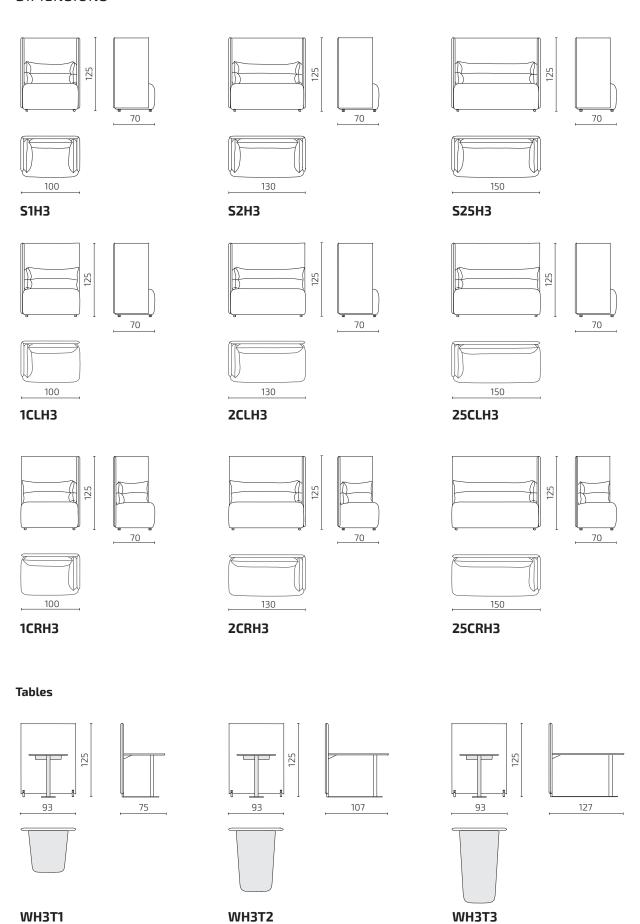

#### Versions

Available in 3 different sizes. Additionally available as Workbays in 3 different sizes when connected with compound wall

## **DIMENSIONS**