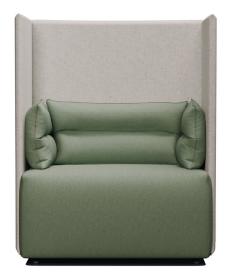

# Cosy niche sofa

Design: Laurni Visnapuu

When you combine the comfort of a home sofa with the convenience of an office sofa, you get Wander – a cosy niche sofa with high walls that provides visual separation, supports productivity, and can be easily moved around.

With modules available in three different widths, Wander offers a number of interior design options. By placing the modules opposite each other, the result is a cosy nest suitable for a private chat. When complemented with an auxiliary desk, it serves as a functional work island. By ordering the wheeled version, Wander moves with you around the office. Modules arranged in a row are also suitable, for a café, for example.

Wander's soft back cushions are loose and adjustable. In keeping with circular economy design, Wander's coverings are durable and easy to replace, even on your own.