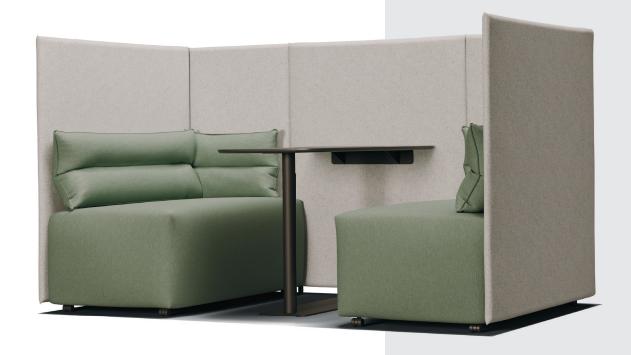

# Cosy niche sofa

Design: Laurni Visnapuu

When you combine the comfort of a home sofa with the convenience of an office sofa, you get Wander – a cosy niche sofa with high walls that provides visual separation, supports productivity, and can be easily moved around.

With modules available in three different widths, Wander offers a number of interior design options. By placing the modules opposite each other, the result is a cosy nest suitable for a private chat. When complemented with an auxiliary desk, it serves as a functional work island. By ordering the wheeled version, Wander moves with you around the office. Modules arranged in a row are also suitable, for a café, for example.

Wander's soft back cushions are loose and adjustable. In keeping with circular economy design, Wander's coverings are durable and easy to replace, even on your own.

# Suitable for any of the office zones, because it:

- helps make waiting more comfortable
- allows you to focus and separate
- can be moved around, if desired

Welcome Zone

Social Zone

Collaboration Zone

Concentration Zon