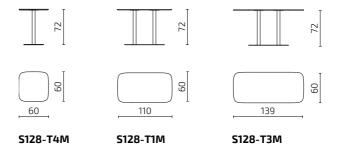

# DIMENSIONS

### Cafeteria or work tables

## Sofa tables

All dimensions provided in centimetres.

## PRICE LIST

Currency: € (VAT incl.)

| PRODUCT NAME                             | CODE     | PRICE |
|------------------------------------------|----------|-------|
| AIDE cafeteria/work table (60x60x72 cm)  | S128-T4M | 336   |
| AIDE cafeteria/work table (110x60x72 cm) | S128-T1M | 469   |
| AIDE cafeteria/work table (139x60x72 cm) | S128-T3M | 476   |
| AIDE sofa table<br>(60x60x42 cm)         | S128-T4S | 331   |
| AIDE sofa table<br>(110x60x42 cm)        | S128-T15 | 462   |
| AIDE sofa table<br>(122x44x42 cm)        | S128-T3S | 462   |