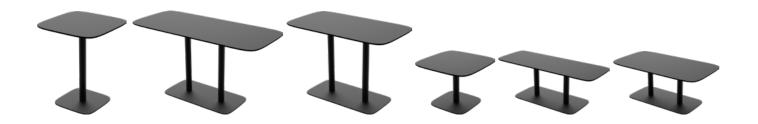

### Multifunctional table series

Design: Karl Kukk

The Aide table is an indispensable backdrop, designed to complement room layouts and core furniture. The multi-functional table series comprises variations that are tall, low, slender, sturdy, spacious, compact, and offer a combination of features, totalling 6 different versions.

### Versions

Availabe in 2 different heights and 3 different sizes

## Sofa tables

All dimensions provided in centimetres.