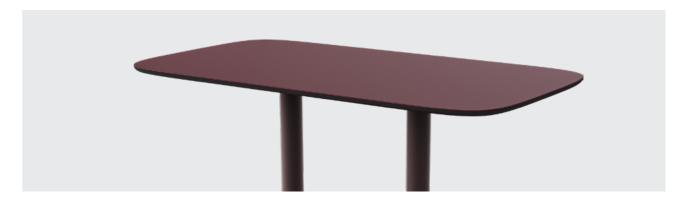

### Multifunctional table series

Design: Karl Kukk

The Aide table is an indispensable backdrop, designed to complement room layouts and core furniture. The multi-functional table series comprises variations that are tall, low, slender, sturdy, spacious, compact, and offer a combination of features, totalling 6 different versions.

With its timeless and refined appearance, Aide blends into any interior, while maintaining an understated presence, allowing other furniture pieces to take the spotlight. Aide focuses on function adapting to various environments – it can be a coffee table in the lounge area, a dining table in cafes and canteens, or a desk in the work zone. Finding the perfect solution is easy, as Aide can be integrated with the entire Intuit soft furniture range.

### Tabletop

Matt high-pressure laminate

#### Legs

Powder-coated metal