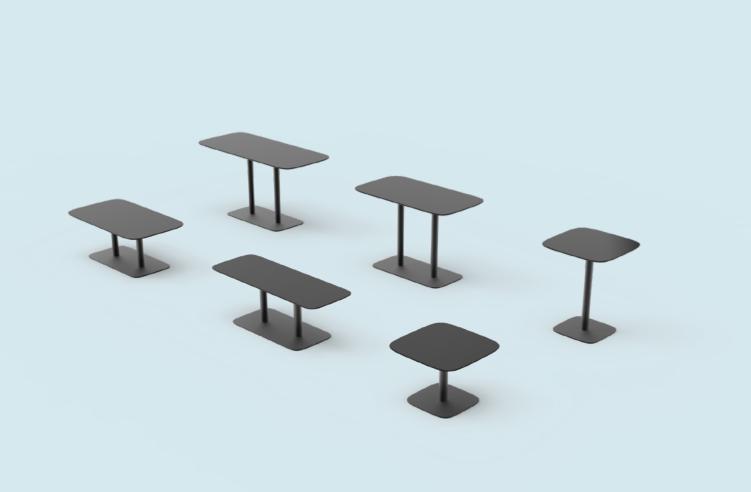

### Multifunctional table series

Design: Karl Kukk

The Aide table is an indispensable backdrop, designed to complement room layouts and core furniture. The multi-functional table series comprises variations that are tall, low, slender, sturdy, spacious, compact, and offer a combination of features, totalling 6 different versions.

### Versions

Availabe in 2 different heights and 3 different sizes

### Cafeteria or work tables

## Sofa tables

All dimensions provided in centimetres.