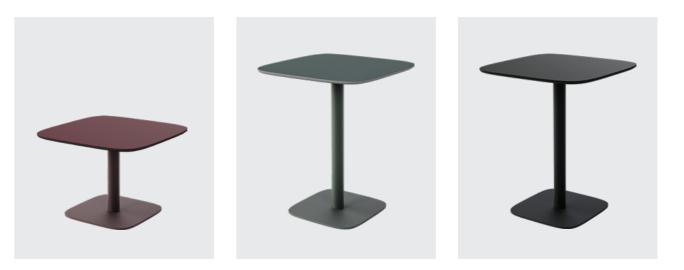

### Tabletop

### High-pressure laminate

| Alpine White Egger W1100 PM |  |
|-----------------------------|--|
| Soft Black Egger U899 PM    |  |
| Stone Green Egger U665 PM   |  |
| Garnet Red Egger U399 PM    |  |