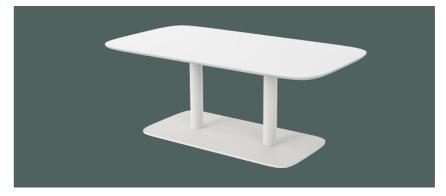

### Multifunctional table series

Design: Karl Kukk

The Aide table is an indispensable backdrop, designed to complement room layouts and core furniture. The multi-functional table series comprises variations that are tall, low, slender, sturdy, spacious, compact, and offer a combination of features, totalling 6 different versions.

## Sofa tables

All dimensions provided in centimetres.