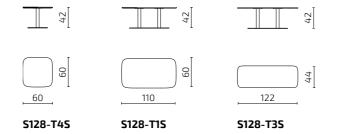

# DIMENSIONS

### Cafeteria or work tables

## Sofa tables

All dimensions provided in centimetres.

## PRICE LIST

Currency: € (VAT incl.)

| PRODUCT NAME                             | CODE     | PRICE |
|------------------------------------------|----------|-------|
| AIDE cafeteria/work table (60x60x72 cm)  | S128-T4M | 336   |
| AIDE cafeteria/work table (110x60x72 cm) | S128-T1M | 469   |
| AIDE cafeteria/work table (139x60x72 cm) | S128-T3M | 476   |
| AIDE sofa table<br>(60x60x42 cm)         | S128-T4S | 331   |
| AIDE sofa table<br>(110x60x42 cm)        | S128-T15 | 462   |
| AIDE sofa table<br>(122x44x42 cm)        | S128-T3S | 462   |