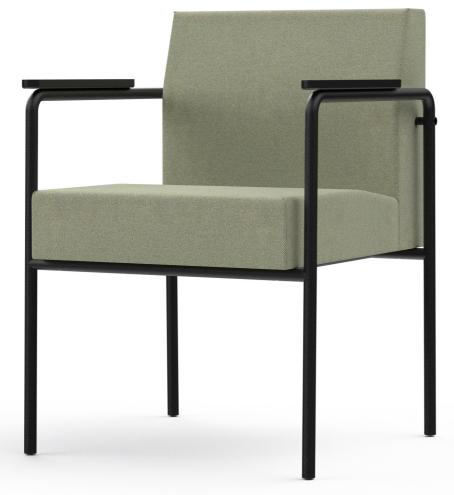

# Meeter Chair

Dining chair

**Design:** Argo Tamm

ONLY

5 YEAR GUARANTEE

Elevating the Meeter product

the Meeter chair that boasts

perfectly complementing its

line, the latest addition is

sleek, contemporary lines,

sofa counterparts.

Social Zone

#### Frame

Plywood

### Upholstery

Seat and backrest have durable and fireproof HR

#### Armrest

- 1. Black MDF covered with black laminate on top
- 2. Plywood with black laminate on top

#### Legs

Powder-coated metal, sand structure, matte black RAL 9005; anti-slip soles (optional)