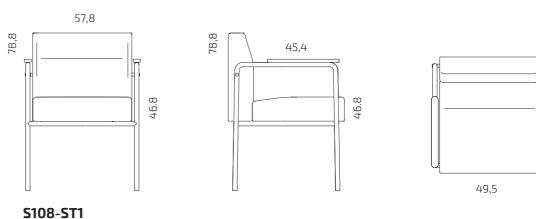

# Meeter Chair

Dining chair

**Design:** Argo Tamm





ONLY



5 YEAR GUARANTEE







Elevating the Meeter product

the Meeter chair that boasts

perfectly complementing its

line, the latest addition is

sleek, contemporary lines,

sofa counterparts.





Social Zone

## **Product information**

#### Frame

Plywood

### Upholstery

Seat and backrest have durable and fireproof HR

#### **Standard Fabric Collection**

#### Armrest

- 1. Black MDF covered with black laminate on top
- 2. Plywood with black laminate on top

#### Legs

Powder-coated metal, sand structure, matte black RAL 9005; anti-slip soles (optional)

#### **Additional information**

The cover fabric is not removable; wide range of cover materials, including flame-retardant textiles





## Dimensions



All dimensions provided in centimetres.