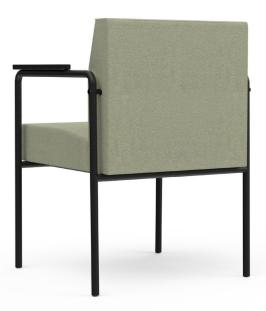

# Meeter Chair

Dining chair

**Design:** Argo Tamm

ONLY

5 YEAR GUARANTEE

Elevating the Meeter product

the Meeter chair that boasts

perfectly complementing its

line, the latest addition is

sleek, contemporary lines,

sofa counterparts.

Social Zone

#### Frame

Plywood

### Upholstery

Seat and backrest have durable and fireproof HR

#### Armrest

- 1. Black MDF covered with black laminate on top
- 2. Plywood with black laminate on top

#### Legs

Powder-coated metal, sand structure, matte black RAL 9005; anti-slip soles (optional)