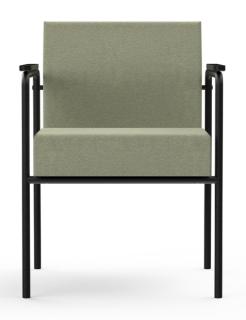

# Meeter Chair

Dining chair

**Design:** Argo Tamm

ONLY

5 YEAR GUARANTEE

Elevating the Meeter product

the Meeter chair that boasts

perfectly complementing its

line, the latest addition is

sleek, contemporary lines,

sofa counterparts.

Social Zone

#### Frame

Plywood

### Upholstery

Seat and backrest have durable and fireproof HR

#### Armrest

- 1. Black MDF covered with black laminate on top
- 2. Plywood with black laminate on top

#### Legs

Powder-coated metal, sand structure, matte black RAL 9005; anti-slip soles (optional)