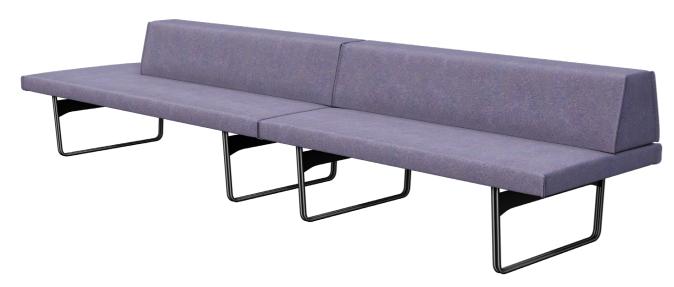

# Example combinations

| S121-1SDL | S121-1SDR |  |
|-----------|-----------|--|
| S121-1SDR | S121-1SDL |  |

| S121-2SDR | S121-2 | S121-2 | S121-2SDL |
|-----------|--------|--------|-----------|

| \$121-2SDR | S121-2 | S121-2 | S121-2SDL |
|------------|--------|--------|-----------|
|            |        |        |           |

| S121-2SDL | S121-2 | S121-2 | S121-2SDR |
|-----------|--------|--------|-----------|
|           |        |        |           |

## Dimensions

S121-1SDL

S121-2

S121-2SDL

S121-2SDR

S121-F2

All dimensions provided in centimetres.