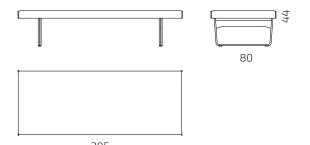

## Dimensions

S121-1SDL

S121-2

S121-2SDL

S121-2SDR

S121-F2

All dimensions provided in centimetres.