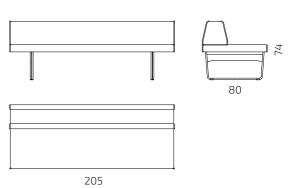

## Dimensions

S121-1SDL

S121-2

S121-2SDL

S121-2SDR

S121-F2

All dimensions provided in centimetres.