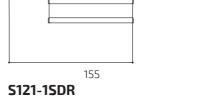

## Dimensions

S121-1SDL

S121-2

S121-2SDL

S121-2SDR

S121-F2

All dimensions provided in centimetres.