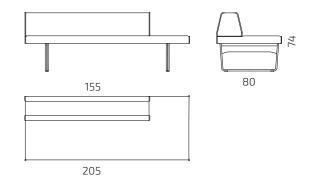

## Dimensions

S121-1SDL

S121-2

S121-2SDL

S121-2SDR

S121-F2

All dimensions provided in centimetres.