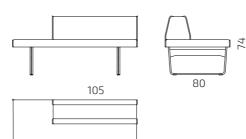

## Dimensions

S121-1SDL

S121-2

S121-2SDL

S121-2SDR

S121-F2

All dimensions provided in centimetres.