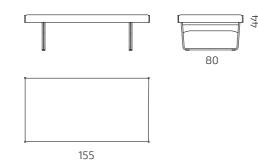

## Dimensions

S121-1SDL

S121-2

S121-2SDL

S121-2SDR

S121-F2

All dimensions provided in centimetres.