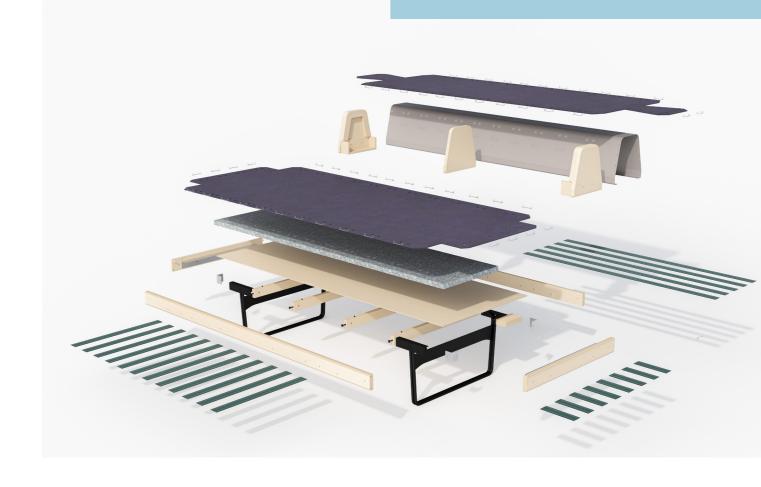

#### Frame

Plywood and sheet metal

#### Cushioning

Recycled LIMI foam rubber

#### Legs

Powder-coated metal legs, black RAL 7004

#### Recommended cover material

Natural wool felt and easy-to-clean laminated fabrics

#### Additional information

Cover material is easily removable and replaceable

Construction of Link is simple and all parts are easily interchangeable.