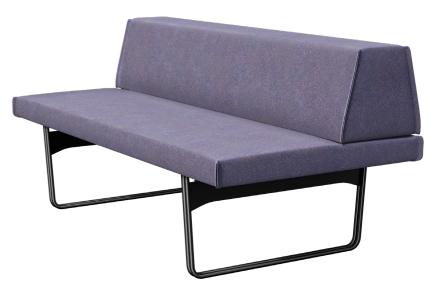

### Bench sofa for Welcome Zone

**Design:** Argo Tamm

Link – when you have only a moment to sit down.

#### Forever yours

Bench sofa Link is the centre of an environmentally conscious space. Its primary function is to welcome your guests, and for this, it is ready forever and ever.

Link is designed for the welcome zone, providing the ideal stopping point when you need to sit for a moment, and be ready to move on. More dignified and cosier than an ordinary bench, but also more crisp and flexible than an inviting sofa.