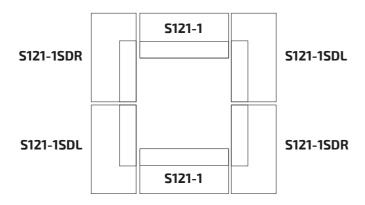

# Example combinations

| S121-1SDL | S121-1SDR |  |
|-----------|-----------|--|
| S121-1SDR | S121-1SDL |  |

| S121-2SDR | S121-2 | S121-2 | S121-2SDL |
|-----------|--------|--------|-----------|

| \$121-2SDR | S121-2 | S121-2 | S121-2SDL |
|------------|--------|--------|-----------|
|            |        |        |           |

| S121-2SDL | S121-2 | S121-2 | S121-2SDR |
|-----------|--------|--------|-----------|
|           |        |        |           |