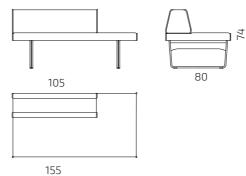

## Dimensions

S121-1SDL

S121-2

S121-2SDL

S121-2SDR

S121-F2

All dimensions provided in centimetres.