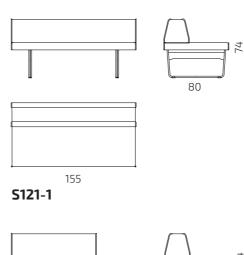

## Dimensions

S121-1SDL

S121-2

S121-2SDL

S121-2SDR

S121-F2

All dimensions provided in centimetres.