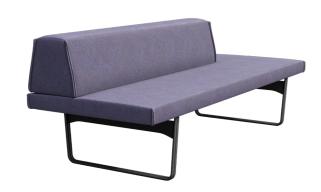

### Bench sofa for Welcome Zone

**Design:** Argo Tamm

Link – when you have only a moment to sit down.

#### Forever yours

Bench sofa Link is the centre of an environmentally conscious space. Its primary function is to welcome your guests, and for this, it is ready forever and ever.

Link is designed for the welcome zone, providing the ideal stopping point when you need to sit for a moment, and be ready to move on. More dignified and cosier than an ordinary bench, but also more crisp and flexible than an inviting sofa.

#### Suitable for a Welcome Zone because it:

- is designed specifically for short sitting breaks
- lasts for years and is repairable
- complies with the principles of the circular economy