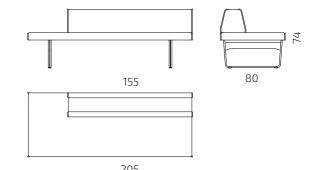

## Dimensions

S121-1SDL

S121-2

S121-2SDL

S121-2SDR

S121-F2

All dimensions provided in centimetres.