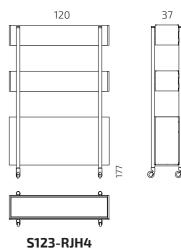

## **Dimensions**

#### Mobile plant divider with shelves

All dimensions provided in centimetres.