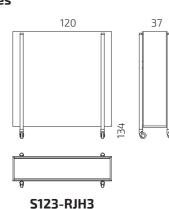

ctional design that puts a spacious shelf on one side.





Welcome Zone



Collaboration Zone



Social Zone



Concentration Zone

#### Universal design for all work zones:

- Bring greenery into the office
- Create a homey atmosphere
- Separate work zones and corridors
- Construct inspiring private spaces
- Improve office acoustics

### Product information

#### Walls

Laminated MDF (oak, white, black), lined with acoustic foam and covered with acoustic felt from one or both sides upon request.

**Shelving** (on models with shelves) Laminated MDF (oak, white, black)

#### Plant box

Powder coated waterproof steel

#### Legs

Powder coated steel tube; 360° rotating and lockable wheels

#### **Standard Fabric Collection**



## **Dimensions**

#### Mobile plant divider without shelves







#### Mobile plant divider with shelves



All dimensions provided in centimetres.