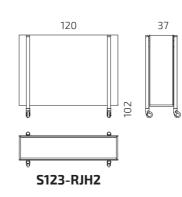

unctional design that puts a spacious shelf on one side.





Welcome Zone



Collaboration Zone



Social Zone



Concentration Zone

#### Universal design for all work zones:

- Bring greenery into the office
- Create a homey atmosphere
- Separate work zones and corridors
- Construct inspiring private spaces
- Improve office acoustics

### Product information

#### Walls

Laminated MDF (oak, white, black), lined with acoustic foam and covered with acoustic felt from one or both sides upon request.

**Shelving** (on models with shelves) Laminated MDF (oak, white, black)

#### Plant box

Powder coated waterproof steel

#### Legs

Powder coated steel tube; 360° rotating and lockable wheels

#### **Standard Fabric Collection**



## **Dimensions**

#### Mobile plant divider without shelves







#### Mobile plant divider with shelves



All dimensions provided in centimetres.