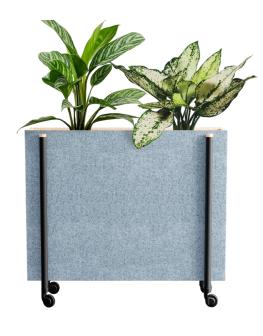

## Mobile plant divider

**Design:** Lauri Visnapuu

5 YEAR GUARANTEE

#### A peaceful green hideaway

Transform your office into a lush forest and show that you care. Use flowerpots of two different heights as clever space dividers to close yourself off from the endlessness of the open office floor plan. The 360-degree rotating wheels allow you to give your office space a new floral face-lift, anytime.

Order these mobile plant dividers, cleverly lined with acoustic foam and optionally covered in acoustic felt on all sides, to muffle noise and create a soothing environment for employees. Or opt for a more multifunctional design that puts a spacious shelf on one side.

#### Plant box

Powder coated waterproof steel