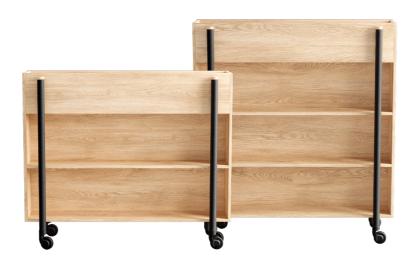

Order these mobile plant dividers, cleverly lined with acoustic foam and optionally covered in acoustic felt on all sides, to muffle noise and create a soothing environment for employees. Or opt for a more multifunctional design that puts a spacious shelf on one side.

#### Walls

Laminated MDF (oak, white, black), lined with acoustic foam and covered with acoustic felt from one or both sides upon request.

**Shelving** (on models with shelves) Laminated MDF (oak, white, black)