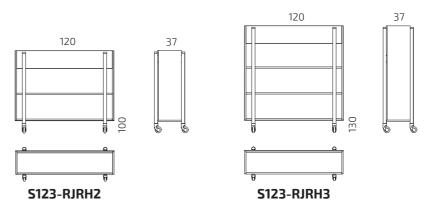

## **Dimensions**

#### Mobile plant divider with shelves

All dimensions provided in centimetres.