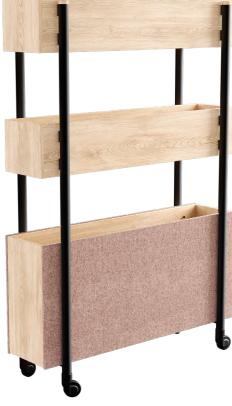

Order these mobile plant dividers, cleverly lined with acoustic foam and optionally covered in acoustic felt on all sides, to muffle noise and create a soothing environment for employees. Or opt for a more multifunctional design that puts a spacious shelf on one side.

#### Walls

Laminated MDF (oak, white, black), lined with acoustic foam and covered with acoustic felt from one or both sides upon request.

**Shelving** (on models with shelves) Laminated MDF (oak, white, black)

#### Plant box

Powder coated waterproof steel

#### Legs

Powder coated steel tube; 360° rotating and lockable wheels