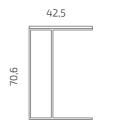

#### Dimensions

32,5 x 42,5 x H70,5 cm

# Dimensions

S56-TAB1

All dimensions provided in centimetres.