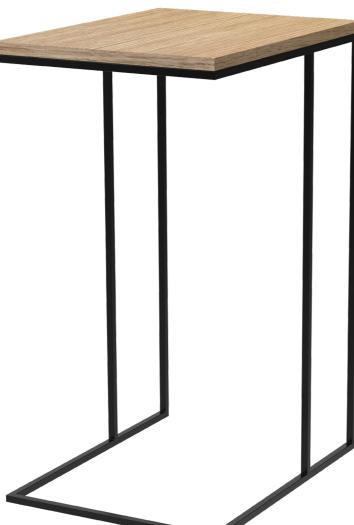

#### Make it comfortable

Kuubik side table is a small table of just the right height and weight to pull over your lap while working with the laptop on the couch. The side table is also a comfortable place next to the sofa to place a cup of coffee or a notebook.

### Top board

black Valchromat mdf or oak veneer See pages 112-113

#### Frame

painted metal, blacks

#### Dimensions

32,5 x 42,5 x H70,5 cm