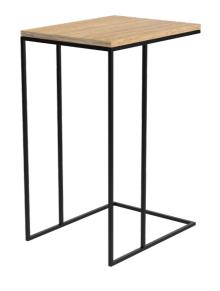

# Side table

**Design:** Intuit design team

5 YEAR GUARANTEE

Cross every "t" and dot every "i" with Kuubik.

Social Zone

**Designed for the Welcome and Social Zones:** 

- · Add comfort when working with a laptop on the couch
- Give a practical addition to the sofa

#### Make it comfortable

Kuubik side table is a small table of just the right height and weight to pull over your lap while working with the laptop on the couch. The side table is also a comfortable place next to the sofa to place a cup of coffee or a notebook.

### Top board

black Valchromat mdf or oak veneer See pages 112-113

#### Frame

painted metal, blacks