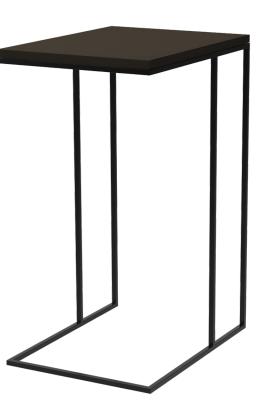

#### Make it comfortable

Kuubik side table is a small table of just the right height and weight to pull over your lap while working with the laptop on the couch. The side table is also a comfortable place next to the sofa to place a cup of coffee or a notebook.

### Top board

black Valchromat mdf or oak veneer See pages 112-113

#### Frame

painted metal, blacks

#### Dimensions

32,5 x 42,5 x H70,5 cm