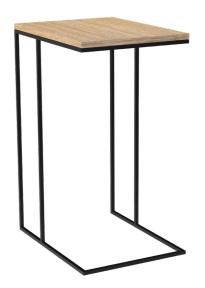

# Side table

**Design:** Intuit design team

5 YEAR GUARANTEE

Cross every "t" and dot every "i" with Kuubik.

Social Zone

**Designed for the Welcome and Social Zones:** 

- · Add comfort when working with a laptop on the couch
- Give a practical addition to the sofa

#### Make it comfortable

Kuubik side table is a small table of just the right height and weight to pull over your lap while working with the laptop on the couch. The side table is also a comfortable place next to the sofa to place a cup of coffee or a notebook.

### Top board

black Valchromat mdf or oak veneer See pages 112-113

#### Frame

painted metal, blacks