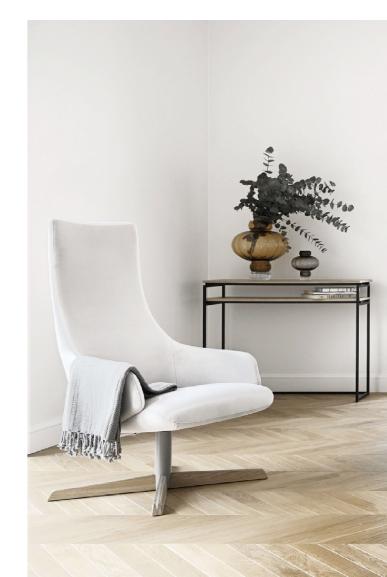

Compact, minimalist, oh so comfortable, Intro is easy to sink into with a cup of steaming coffee. And with its streamlined proportions you have an elegant solution to your space constraints.