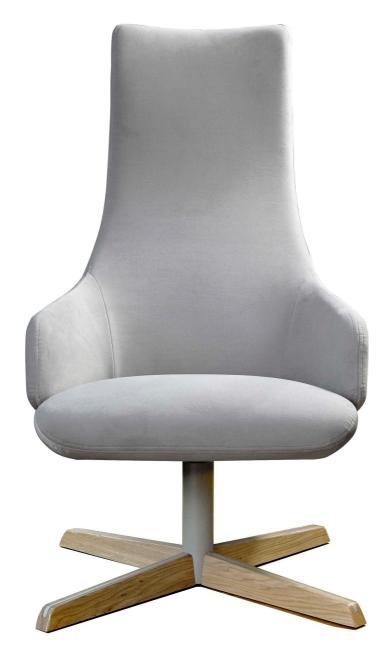

# Intro

Lounge chair

**Design:** Argo Tamm

5 YEAR GUARANTEE

#### Frame

Metal

#### Upholstery

high resiliency moulded PU foam

### Legs

Black / oak

Compact, minimalist, oh so comfortable, Intro is easy to sink into with a cup of steaming coffee. And with its streamlined proportions you have an elegant solution to your space constraints.