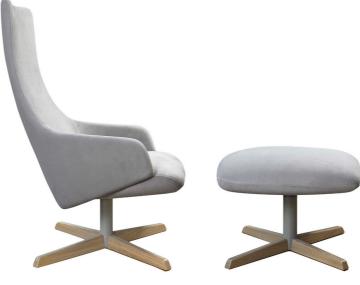

# Intro

Lounge chair

**Design:** Argo Tamm

5 YEAR GUARANTEE

## Designed for the Social Zone:

- Make connections with colleagues
- Take a welcome break from your desk
- Make your visitors feel welcome

Compact, minimalist, oh so comfortable, Intro is easy to sink into with a cup of steaming coffee. And with its streamlined proportions you have an elegant solution to your space constraints.