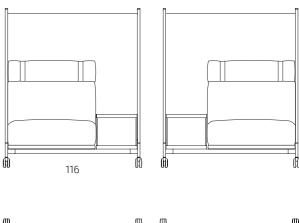

s to its modular design, the seat, screen and support surface can be positioned on the frame in multiple directions. Its mobility means that the Hide can be easily repositioned in whichever way you need it, whether it be facing an inspiring view from a window or turning away from the noisy office crowd.



## **Designed for the Concentration Zone:**

- Makes for a perfect hideaway
- Creates a homey atmosphere



# Product information

#### Frame

Plywood

## Seat & backrest

Durable and fireproof HR-foam

### Legs

Powder coated steel

### Additional information

The cover fabric is not removable

#### Accessories

Side table for width 1: Solid wood Side shelf for width 1,5: Solid wood, veneered chipboard

## **Standard Fabric Collection**

# Dimensions

Seat height: 40 cm





Width 1.5





S125-15





Concentration Zone