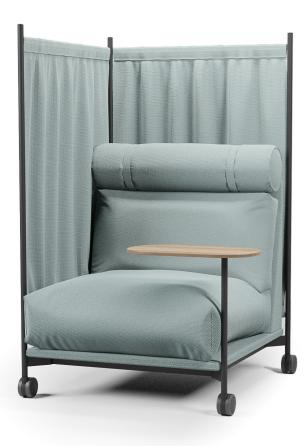

## A cozy nest in the middle of the office

Some tasks demand a different level of immersion. Some require that you get up from your desk, grab your laptop and slip into a more comfortable corner to allow your thoughts room to roam. The Hide has been specifically designed to be a soft nest to which office nomads can retreat.

Thanks to its modular design, the seat, screen and support surface can be positioned on the frame in multiple directions. Its mobility means that the Hide can be easily repositioned in whichever way you need it, whether it be facing an inspiring view from a window or turning away from the noisy office crowd.

#### Accessories

Side table for width 1: Solid wood Side shelf for width 1,5: Solid wood, veneered chipboard