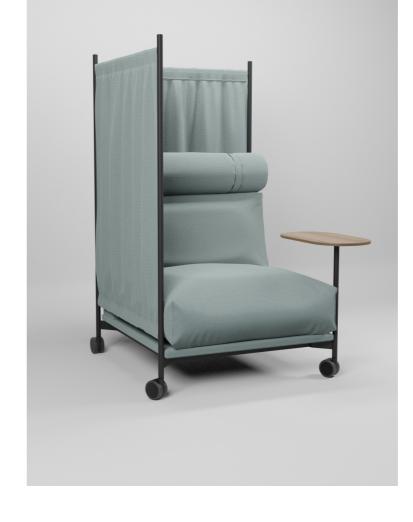

## A cozy nest in the middle of the office

Some tasks demand a different level of immersion. Some require that you get up from your desk, grab your laptop and slip into a more comfortable corner to allow your thoughts room to roam. The Hide has been specifically designed to be a soft nest to which office nomads can retreat.

Thanks to its modular design, the seat, screen and support surface can be positioned on the frame in multiple directions. Its mobility means that the Hide can be easily repositioned in whichever way you need it, whether it be facing an inspiring view from a window or turning away from the noisy office crowd.