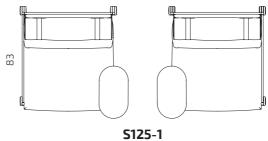

treat.

Thanks to its modular design, the seat, screen and support surface can be positioned on the frame in multiple directions. Its mobility means that the Hide can be easily repositioned in whichever way you need it, whether it be facing an inspiring view from a window or turning away from the noisy office crowd.



## **Designed for the Concentration Zone:**

- Makes for a perfect hideaway
- Creates a homey atmosphere



# Product information

#### Frame

Plywood

## Seat & backrest

Durable and fireproof HR-foam

### Legs

Powder coated steel

### Additional information

The cover fabric is not removable

#### Accessories

Side table for width 1: Solid wood Side shelf for width 1,5: Solid wood, veneered chipboard

## **Standard Fabric Collection**

# Dimensions

Seat height: 40 cm





Width 1.5





S125-15





Concentration Zone