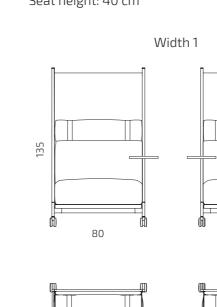

retreat.

Thanks to its modular design, the seat, screen and support surface can be positioned on the frame in multiple directions. Its mobility means that the Hide can be easily repositioned in whichever way you need it, whether it be facing an inspiring view from a window or turning away from the noisy office crowd.



## **Designed for the Concentration Zone:**

- Makes for a perfect hideaway
- Creates a homey atmosphere



# Product information

#### Frame

Plywood

## Seat & backrest

Durable and fireproof HR-foam

### Legs

Powder coated steel

### Additional information

The cover fabric is not removable

#### Accessories

Side table for width 1: Solid wood Side shelf for width 1,5: Solid wood, veneered chipboard

## **Standard Fabric Collection**

# Dimensions

Seat height: 40 cm





Width 1.5





S125-15





Concentration Zone