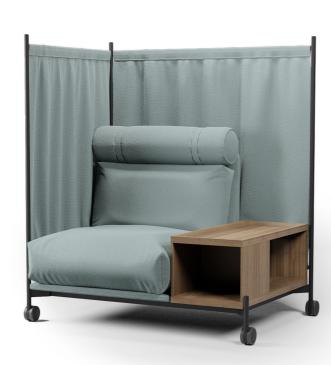

## A cozy nest in the middle of the office

Some tasks demand a different level of immersion. Some require that you get up from your desk, grab your laptop and slip into a more comfortable corner to allow your thoughts room to roam. The Hide has been specifically designed to be a soft nest to which office nomads can retreat.

Thanks to its modular design, the seat, screen and support surface can be positioned on the frame in multiple directions. Its mobility means that the Hide can be easily repositioned in whichever way you need it, whether it be facing an inspiring view from a window or turning away from the noisy office crowd.

#### Accessories

Side table for width 1: Solid wood Side shelf for width 1,5: Solid wood, veneered chipboard