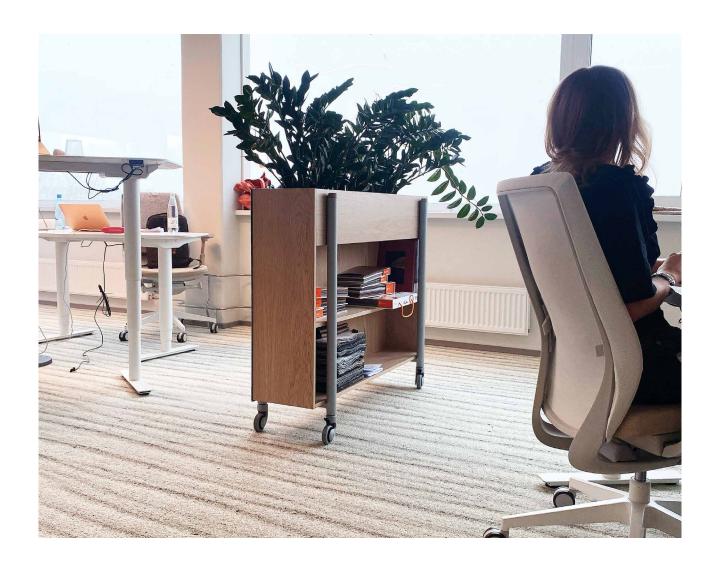

Order these mobile plant dividers, cleverly lined with acoustic foam and optionally covered in acoustic fabric on all sides, to dampen noise and create a soothing environment for employees. Or opt for a more multifunctional design that puts a spacious shelf on one side.

### Mobile plant divider with shelves