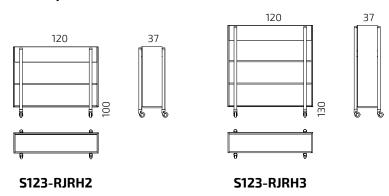

side.





Welcome Zone



Social Zone



**Collaboration Zone** 



Concentration Zone

#### Universal design for all work zones:

- Bring greenery into the office
- Create a homey atmosphere
- Separate work zones and corridors
- Construct inspiring private spaces
- Improve office acoustics







# **Product information**

#### Walls

Laminated MDF (oak, white, black), lined with acoustic foam and covered with acoustic felt from one or both sides upon request.

**Shelving** (on models with shelves) Laminated MDF (oak, white, black)

#### Plant box

Powder coated waterproof steel

#### Legs

Powder coated steel tube; 360° rotating and lockable wheels

#### Standard Fabric Collection







# Dimensions

### Mobile plant divider without shelves





### Mobile plant divider with shelves