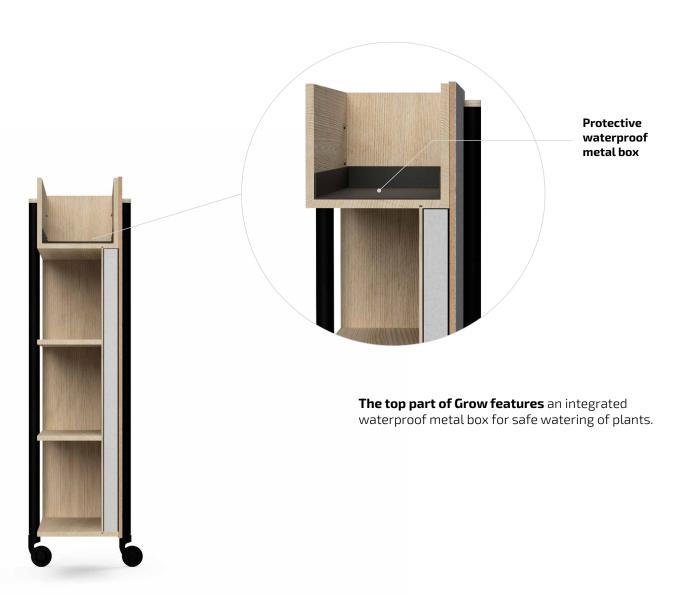

flowerpots of two different heights as clever space dividers to close yourself off from the endlessness of the open office floor plan. The 360-degree rotating wheels allow you to give your office space a new floral face-lift, anytime.

Order these mobile plant dividers, cleverly lined with acoustic foam and optionally covered in acoustic fabric on all sides, to dampen noise and create a soothing environment for employees. Or opt for a more multifunctional design that puts a spacious shelf on one side.





Welcome Zone



Social Zone



**Collaboration Zone** 



Concentration Zone

#### Universal design for all work zones:

- Bring greenery into the office
- Create a homey atmosphere
- Separate work zones and corridors
- Construct inspiring private spaces
- Improve office acoustics







# **Product information**

#### Walls

Laminated MDF (oak, white, black), lined with acoustic foam and covered with acoustic felt from one or both sides upon request.

**Shelving** (on models with shelves) Laminated MDF (oak, white, black)

#### Plant box

Powder coated waterproof steel

#### Legs

Powder coated steel tube; 360° rotating and lockable wheels

#### Standard Fabric Collection







# Dimensions

### Mobile plant divider without shelves





### Mobile plant divider with shelves