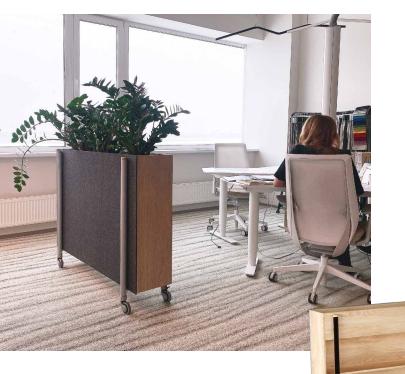

#### A peaceful green hideaway

Transform your office into a lush forest and show that you care. Use flowerpots of two different heights as clever space dividers to close yourself off from the endlessness of the open office floor plan. The 360-degree rotating wheels allow you to give your office space a new floral face-lift, anytime.

Order these mobile plant dividers, cleverly lined with acoustic foam and optionally covered in acoustic fabric on all sides, to dampen noise and create a soothing environment for employees. Or opt for a more multifunctional design that puts a spacious shelf on one side.