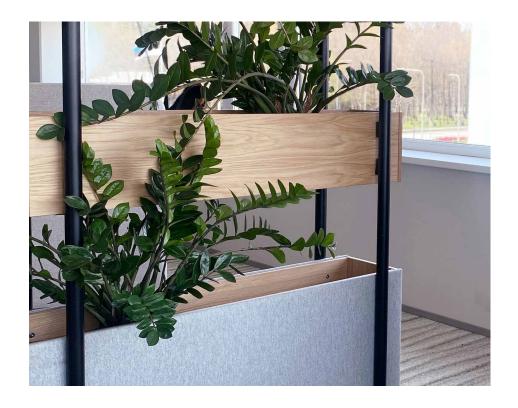

#### Walls

Laminated MDF (oak, white, black), lined with acoustic foam and covered with acoustic felt from one or both sides upon request.

**Shelving** (on models with shelves) Laminated MDF (oak, white, black)

#### Plant box

Powder coated waterproof steel

#### Legs

Powder coated steel tube; 360° rotating and lockable wheels