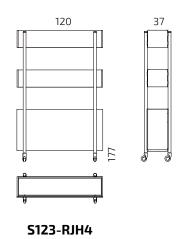

design that puts a spacious shelf on one side.





Welcome Zone



Social Zone



**Collaboration Zone** 



Concentration Zone

#### Universal design for all work zones:

- Bring greenery into the office
- Create a homey atmosphere
- Separate work zones and corridors
- Construct inspiring private spaces
- Improve office acoustics







# **Product information**

#### Walls

Laminated MDF (oak, white, black), lined with acoustic foam and covered with acoustic felt from one or both sides upon request.

**Shelving** (on models with shelves) Laminated MDF (oak, white, black)

#### Plant box

Powder coated waterproof steel

#### Legs

Powder coated steel tube; 360° rotating and lockable wheels

#### Standard Fabric Collection







# Dimensions

### Mobile plant divider without shelves





### Mobile plant divider with shelves