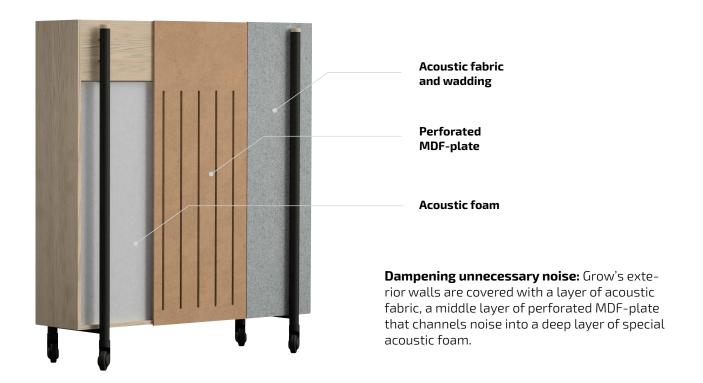

Order these mobile plant dividers, cleverly lined with acoustic foam and optionally covered in acoustic fabric on all sides, to dampen noise and create a soothing environment for employees. Or opt for a more multifunctional design that puts a spacious shelf on one side.

#### Walls

Laminated MDF (oak, white, black), lined with acoustic foam and covered with acoustic felt from one or both sides upon request.

**Shelving** (on models with shelves) Laminated MDF (oak, white, black)