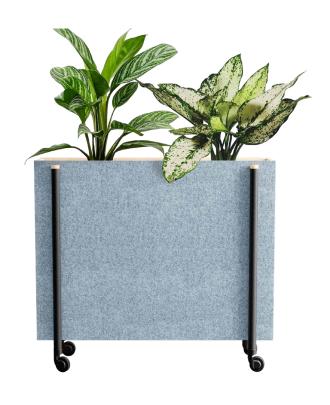

#### A peaceful green hideaway

Transform your office into a lush forest and show that you care. Use flowerpots of two different heights as clever space dividers to close yourself off from the endlessness of the open office floor plan. The 360-degree rotating wheels allow you to give your office space a new floral face-lift, anytime.

Order these mobile plant dividers, cleverly lined with acoustic foam and optionally covered in acoustic fabric on all sides, to dampen noise and create a soothing environment for employees. Or opt for a more multifunctional design that puts a spacious shelf on one side.

#### Universal design for all work zones:

- Bring greenery into the office
- Create a homey atmosphere
- Separate work zones and corridors
- Construct inspiring private spaces
- Improve office acoustics