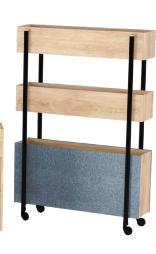

Order these mobile plant dividers, cleverly lined with acoustic foam and optionally covered in acoustic fabric on all sides, to dampen noise and create a soothing environment for employees. Or opt for a more multifunctional design that puts a spacious shelf on one side.

#### Walls

Laminated MDF (oak, white, black), lined with acoustic foam and covered with acoustic felt from one or both sides upon request.

**Shelving** (on models with shelves) Laminated MDF (oak, white, black)