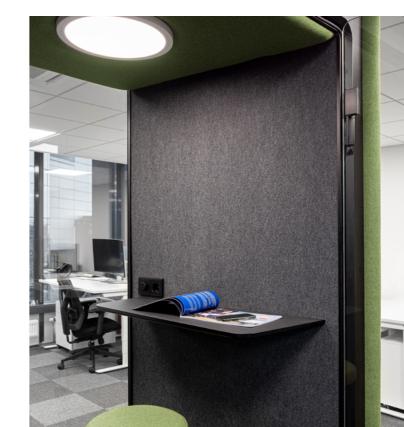

# Phonebooth

Design: Iseasi

You need to make a call. But you'd rather the whole office didn't listen in. Booth provides a quiet oasis, so you can focus on your conversation, without distractions.

We saw an opportunity to make the basic phone booth a much more pleasant place to be. If you've spent time in cramped and claustrophobic phone booths before, you'll marvel at how Booth opens up the space. You can be part of the open-plan space, while still having access to the focus and privacy you need at various points of your day. And its rocking and rotating seat gives you room to move, without banging your elbows on the walls every 5 seconds.

Booth harnesses technology and design to provide an intuitive space for your special task. With sound absorbing upholstery and acoustic panels, Booth dampens noise from every direction. Its motion sensor fresh air ventilation system and adjustable LED lighting help you create exactly the environment you work well in. While its wheels mean you can relocate it to anywhere in your office.

## More Space

Booth's trapezoid shape is especially designed to feel spacious. It enables you to choose different positions. Its wide glass panels help you feel part of your wider surroundings, without being disturbed by them. And make the whole booth full of light. You can swing and turn on your chair, adapting your setup to whatever you need to work on.