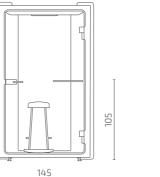

## **DIMENSIONS**

## Phonebooth

S122-B00TH1

All dimensions provided in centimetres.