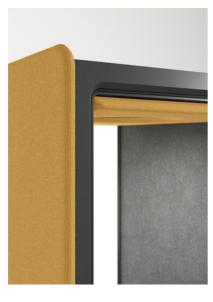

Booth harnesses technology and design to provide an intuitive space for your special task. With sound absorbing upholstery and acoustic panels, Booth dampens noise from every direction. Its motion sensor fresh air ventilation system and adjustable LED lighting help you create exactly the environment you work well in. While its wheels mean you can relocate it to anywhere in your office.

#### Acoustics

Sound absorption class A

#### Glass door and back wall

442 laminated and tempered clear glass with sound control PVB interlayer