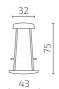

selection

#### Additional information

As part of after-sales service we offer the change of cover fabric and all other components if needed

Utilitas Wind office in Tallinn, Estonia. Photo: Märt Lillesiim



## **INSIDE COVER MATERIALS**

## Walls

## Pressed felt

Dark Grey

Other finishing options available on request.

# Floor

## Carpet tile

Grey

## **ELECTRICAL OUTLET**



220V + USB A & C + Dimmer



220V + USB A & C + Dimmer

## Jung LS

Color: Anthracite Matt

Available options EU, FR

## Jung LS

Color: Anthracite Matt

Available options UK

## Gira

Color: Anthracite Matt

Available options DK

Other electrical outlet combinations available on request.







## **DIMENSIONS**

## Phonebooth









S122-B00TH1

All dimensions provided in centimetres.

## Bar height perch



S122-BFL1

## More Space

Booth's trapezoid shape is especially designed to feel spacious. It enables you to choose different positions. Its wide glass panels help you feel part of your wider surroundings, without being disturbed by them. And make the whole booth full of light. You can swing and turn on your chair, adapting your setup to whatever you need to work on.

## Utilitas Wind office in Tallinn, Estonia. Photo: Märt Lillesiim



## PRICE LIST

Currency: € (VAT incl.)

| PRODUCT NAME     | CODE        | FABRIC 2 |
|------------------|-------------|----------|
| BOOTH phonebooth | S122-B00TH1 | 8280     |
| BOOTH perch      | S122-BFL1   | 598      |