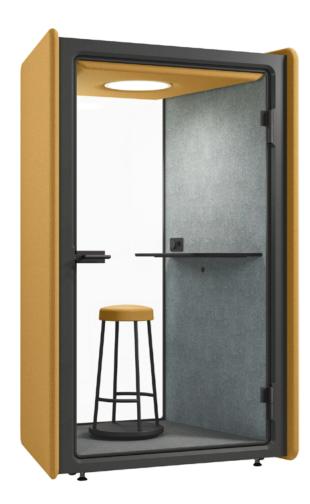

# Phonebooth

Design: Iseasi

You need to make a call. But you'd rather the whole office didn't listen in. Booth provides a quiet oasis, so you can focus on your conversation, without distractions.

We saw an opportunity to make the basic phone booth a much more pleasant place to be. If you've spent time in cramped and claustrophobic phone booths before, you'll marvel at how Booth opens up the space. You can be part of the open-plan space, while still having access to the focus and privacy you need at various points of your day. And its rocking and rotating seat gives you room to move, without banging your elbows on the walls every 5 seconds.

Booth harnesses technology and design to provide an intuitive space for your special task. With sound absorbing upholstery and acoustic panels, Booth dampens noise from every direction. Its motion sensor fresh air ventilation system and adjustable LED lighting help you create exactly the environment you work well in. While its wheels mean you can relocate it to anywhere in your office.

Concentration Zone

Enjoy a room that feels bigger on the inside

Find the peace you need

Take calls without disturbing your team

## More Space

Booth's trapezoid shape is especially designed to feel spacious. It enables you to choose different positions. Its wide glass panels help you feel part of your wider surroundings, without being disturbed by them. And make the whole booth full of light. You can swing and turn on your chair, adapting your setup to whatever you need to work on.