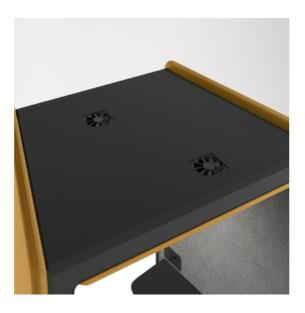

#### **Electrical outlet**

Intergrated electrical outlet

## **ELECTRICAL OUTLET**

220V + USB A & C + Dimmer

220V + USB A & C + Dimmer

## Jung LS

Color: Anthracite Matt

Available options EU, FR

## Jung LS

Color: Anthracite Matt

Available options UK

## Gira

Color: Anthracite Matt

Available options DK

Other electrical outlet combinations available on request.