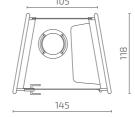

## **DIMENSIONS**

## Phonebooth

S122-B00TH1

All dimensions provided in centimetres.