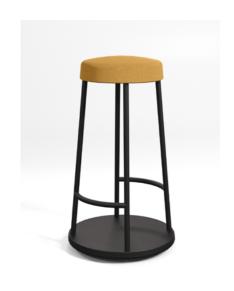

#### Accessories

Bar height perch, 360° swivel and rocking

## Bar height perch

Durable HR-foam, fabric; powder-coated matt metal legs; tilting base

## Bar height perch

S122-BFL1