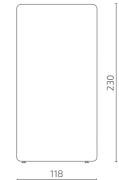

gs; tilting base

## Fabric upholstery

Choose any felt from Intuit Standard felt selection

#### Additional information

As part of after-sales service we offer the change of cover fabric and all other components if needed

Utilitas Wind office in Tallinn, Estonia. Photo: Märt Lillesiim



## **INSIDE COVER MATERIALS**

## Walls

## Pressed felt

Dark Grey

Other finishing options available on request.

# Floor

## Carpet tile

Grey

## **ELECTRICAL OUTLET**



220V + USB A & C + Dimmer



220V + USB A & C + Dimmer

## Jung LS

Color: Anthracite Matt

Available options EU, FR

## Jung LS

Color: Anthracite Matt

Available options UK

## Gira

Color: Anthracite Matt

Available options DK

Other electrical outlet combinations available on request.







## **DIMENSIONS**

## Phonebooth









S122-B00TH1

All dimensions provided in centimetres.

## Bar height perch



S122-BFL1

## More Space

Booth's trapezoid shape is especially designed to feel spacious. It enables you to choose different positions. Its wide glass panels help you feel part of your wider surroundings, without being disturbed by them. And make the whole booth full of light. You can swing and turn on your chair, adapting your setup to whatever you need to work on.

## Utilitas Wind office in Tallinn, Estonia. Photo: Märt Lillesiim



## PRICE LIST

Currency: € (VAT incl.)

| PRODUCT NAME     | CODE        | FABRIC 2 |
|------------------|-------------|----------|
| BOOTH phonebooth | S122-B00TH1 | 8280     |
| BOOTH perch      | S122-BFL1   | 598      |