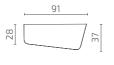

## **DIMENSIONS**

## Phonebooth

S122-B00TH1

All dimensions provided in centimetres.