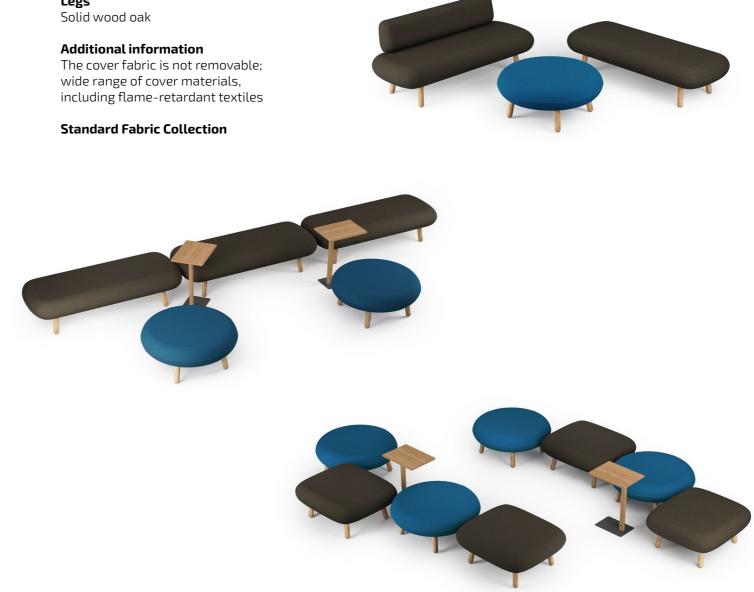

# Sofi Sofa & pouffe system

Ś

FIRE

FOAM

RESISTANT

Design: Janno Nõu, Iseasi

↓ FSC CERTIFIED

WOOD

ONLY



5 YEAR RESISTANT GUARANTEE FABRICS

Kick back and relax.

With their fresh look and slim proportions, the Sofi sofa and pouffe make even the smallest Welcome Zones inviting. Your visitors will want to put their feet up and settle in with a coffee – so comfy they won't even mind if you're a little late!

### Product information

Frame Solid wood and plywood

Seat & backrest Durable and fireproof HR-foam

Legs





Welcome Zone

### Designed for the Welcome Zone:

- Make your guests feel at home
- Create cosy spots in even the smallest spaces
- Move around as the conversation flows

How do you make your welcome area more welcoming? By designing something that feels like home.

## Example combinations



### Dimensions





Seat depth: 48 cm All dimensions provided in centimetres.