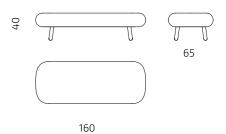

ONLY



5 YEAR RESISTANT GUARANTEE FABRICS

Kick back and relax.

With their fresh look and slim proportions, the Sofi sofa and pouffe make even the smallest Welcome Zones inviting. Your visitors will want to put their feet up and settle in with a coffee – so comfy they won't even mind if you're a little late!

### Product information

Frame Solid wood and plywood

Seat & backrest Durable and fireproof HR-foam

Legs





Welcome Zone

### Designed for the Welcome Zone:

- Make your guests feel at home
- Create cosy spots in even the smallest spaces
- Move around as the conversation flows

How do you make your welcome area more welcoming? By designing something that feels like home.

## Example combinations



### Dimensions





Seat depth: 48 cm All dimensions provided in centimetres.