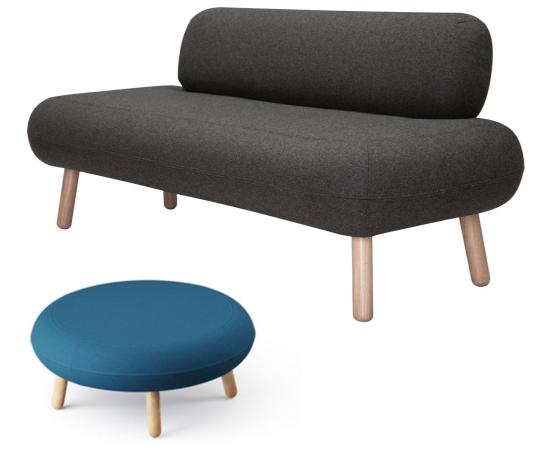

# Sofi Sofa & pouffe system

Ś

FIRE

FOAM

RESISTANT

Design: Janno Nõu, Iseasi

↓ FSC CERTIFIED

WOOD

ONLY

5 YEAR RESISTANT GUARANTEE FABRICS

Kick back and relax.

With their fresh look and slim proportions, the Sofi sofa and pouffe make even the smallest Welcome Zones inviting. Your visitors will want to put their feet up and settle in with a coffee – so comfy they won't even mind if you're a little late!

### Product information

Frame Solid wood and plywood

Seat & backrest Durable and fireproof HR-foam

Legs

Welcome Zone