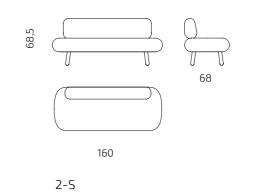

AM

RESISTANT

Design: Janno Nõu, Iseasi

↓ FSC CERTIFIED

WOOD

ONLY



5 YEAR RESISTANT GUARANTEE FABRICS

Kick back and relax.

With their fresh look and slim proportions, the Sofi sofa and pouffe make even the smallest Welcome Zones inviting. Your visitors will want to put their feet up and settle in with a coffee – so comfy they won't even mind if you're a little late!

### Product information

Frame Solid wood and plywood

Seat & backrest Durable and fireproof HR-foam

Legs





Welcome Zone

### Designed for the Welcome Zone:

- Make your guests feel at home
- Create cosy spots in even the smallest spaces
- Move around as the conversation flows

How do you make your welcome area more welcoming? By designing something that feels like home.

## Example combinations



### Dimensions





Seat depth: 48 cm All dimensions provided in centimetres.