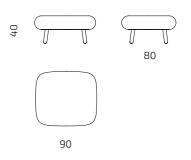

ONLY



5 YEAR RESISTANT GUARANTEE FABRICS

Kick back and relax.

With their fresh look and slim proportions, the Sofi sofa and pouffe make even the smallest Welcome Zones inviting. Your visitors will want to put their feet up and settle in with a coffee – so comfy they won't even mind if you're a little late!

### Product information

Frame Solid wood and plywood

Seat & backrest Durable and fireproof HR-foam

Legs





Welcome Zone

### Designed for the Welcome Zone:

- Make your guests feel at home
- Create cosy spots in even the smallest spaces
- Move around as the conversation flows

How do you make your welcome area more welcoming? By designing something that feels like home.

## Example combinations



### Dimensions





Seat depth: 48 cm All dimensions provided in centimetres.