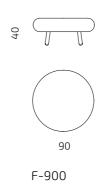

RESISTANT

Design: Janno Nõu, Iseasi

↓ FSC CERTIFIED

WOOD

ONLY



5 YEAR RESISTANT GUARANTEE FABRICS

Kick back and relax.

With their fresh look and slim proportions, the Sofi sofa and pouffe make even the smallest Welcome Zones inviting. Your visitors will want to put their feet up and settle in with a coffee – so comfy they won't even mind if you're a little late!

### Product information

Frame Solid wood and plywood

Seat & backrest Durable and fireproof HR-foam

Legs





Welcome Zone

### Designed for the Welcome Zone:

- Make your guests feel at home
- Create cosy spots in even the smallest spaces
- Move around as the conversation flows

How do you make your welcome area more welcoming? By designing something that feels like home.

## Example combinations



### Dimensions





Seat depth: 48 cm All dimensions provided in centimetres.