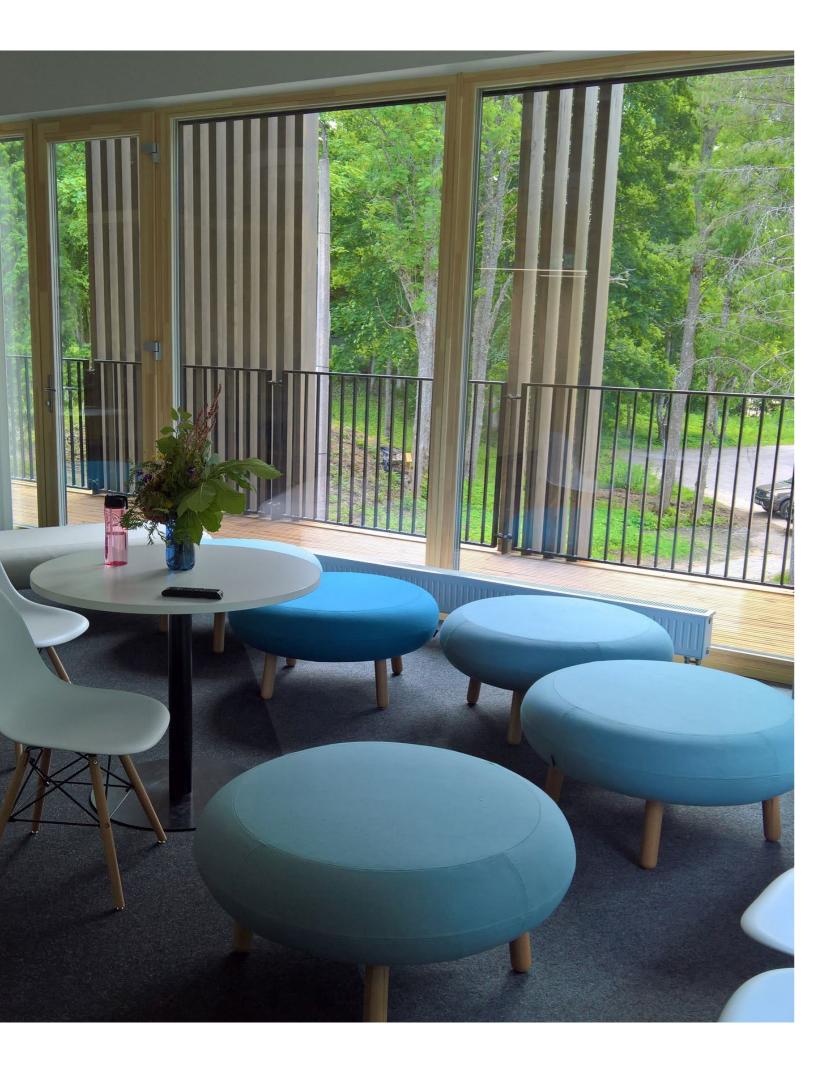

### Designed for the Welcome Zone:

- Make your guests feel at home
- Create cosy spots in even the smallest spaces
- Move around as the conversation flows

How do you make your welcome area more welcoming? By designing something that feels like home.