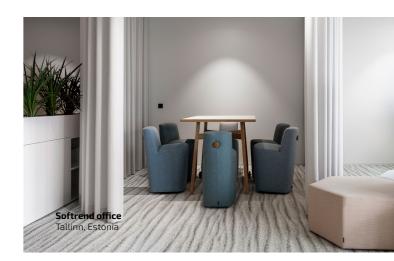

## Mobile table

Design: Iseasi

#### Keep your conversations agile

A table for flexible collaboration. Designed for ease of movement with its attached wheels and sturdy oak frame, with a height that makes stand-up meetings a breeze. Use these on their own, or push them together to create different configurations. Bar stool height, and always ready for when inspiration strikes, pull over the Rolf and get collaborating.

#### Designed for the Collaboration Zone:

- Encourage active problem-solvingBring heads together at a moment's notice
- Make your office flexible