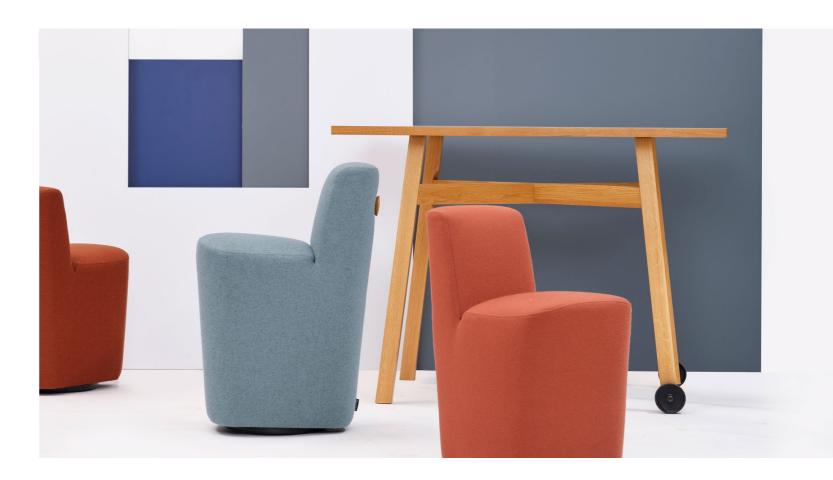

#### Keep your conversations agile

A table for flexible collaboration. Designed for ease of movement with its attached wheels and sturdy oak frame, with a height that makes stand-up meetings a breeze. Use these on their own, or push them together to create different configurations. Bar stool height, and always ready for when inspiration strikes, pull over the Rolf and get collaborating.

#### Designed for the Collaboration Zone:

- Encourage active problem-solvingBring heads together at a moment's notice
- Make your office flexible