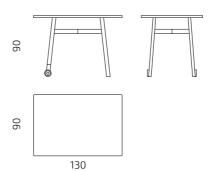

# Rolf

## Mobile table

Design: Iseasi









#### Keep your conversations agile

A table for flexible collaboration. Designed for ease of movement with its attached wheels and sturdy oak frame, with a height that makes stand-up meetings a breeze. Use these on their own, or push them together to create different configurations. Bar stool height, and always ready for when inspiration strikes, pull over the Rolf and get collaborating.



**AVAILABLE** 

PLANNER

AT\_



#### Designed for the Collaboration Zone:

- Encourage active problem-solvingBring heads together at a moment's notice
- Make your office flexible



## Dimensions



ROLF-130

## **Product information**

#### Tabletop

Matte, fingerprint-resistant, high-pressure laminate Formica Infiniti™; oak edging.

### Legs

Varnished oak; wheels