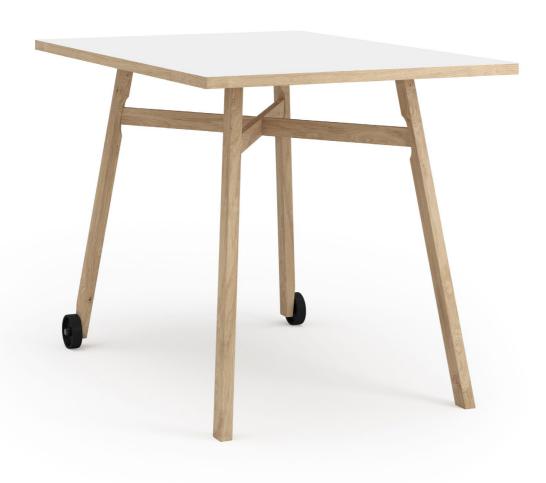

#### Keep your conversations agile

A table for flexible collaboration. Designed for ease of movement with its attached wheels and sturdy oak frame, with a height that makes stand-up meetings a breeze. Use these on their own, or push them together to create different configurations. Bar stool height, and always ready for when inspiration strikes, pull over the Rolf and get collaborating.

#### Tabletop

Matte, fingerprint-resistant, high-pressure laminate Formica Infiniti™; oak edging.

### Legs

Varnished oak; wheels