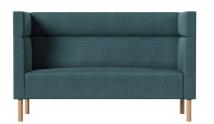

# Meeter Sofa

Work sofa

Design: Argo Tamm

Keep it simple with Meeter.

#### Frame

Solid wood and plywood

#### Upholstery

Seats and backrest have durable and fireproof HR foam; seat cushions and backrest pillows are fixed

#### Legs

Powder-coated metal: matte black RAL 9005; anti-slip soles (optional) Socket option, wooden legs.