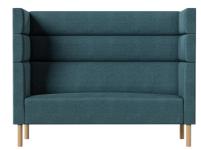

# Meeter Sofa

Work sofa

Design: Argo Tamm

Keep it simple with Meeter.

### Dimensions

Seat depth: 45 cm Seat height: 46 cm All dimensions provided in centimetres.