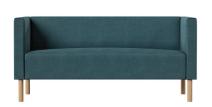

# Meeter Sofa

Work sofa

Design: Argo Tamm

Keep it simple with Meeter.

#### Frame

Solid wood and plywood

#### Upholstery

Seats and backrest have durable and fireproof HR foam; seat cushions and backrest pillows are fixed

#### Legs

Powder-coated metal: matte black RAL 9005; anti-slip soles (optional) Socket option, wooden legs.