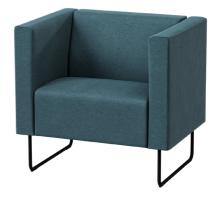

# Meeter Sofa

Work sofa

Design: Argo Tamm

Keep it simple with Meeter.

#### Legs

Powder-coated metal: matte black RAL 9005; anti-slip soles (optional) Socket option, wooden legs.