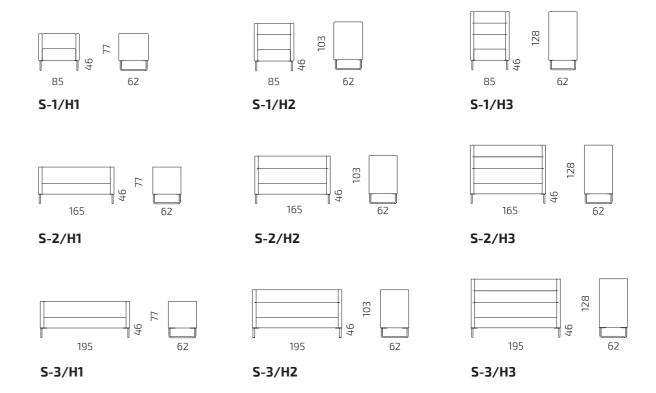

### Dimensions

Seat depth: 45 cm Seat height: 46 cm All dimensions provided in centimetres.