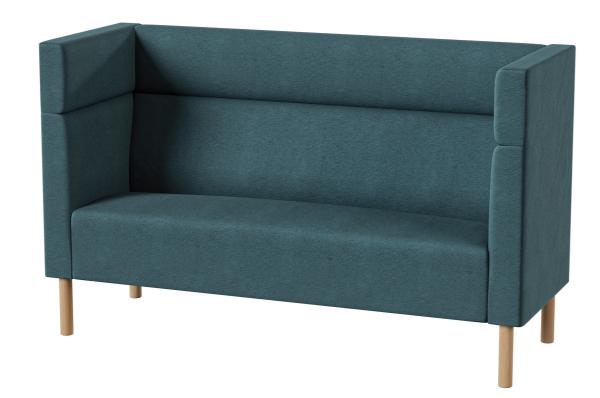

# Meeter Sofa

Work sofa

Design: Argo Tamm

Keep it simple with Meeter.

#### Frame

Solid wood and plywood

#### Upholstery

Seats and backrest have durable and fireproof HR foam; seat cushions and backrest pillows are fixed

#### Legs

Powder-coated metal: matte black RAL 9005; anti-slip soles (optional) Socket option, wooden legs.