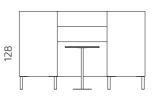

# **Dimensions**

S108-WS2H3

S108-WS3H3

All dimensions provided in centimetres.

Shut the world away,

and unlock your

productivity.

#### Accessories

Additional table T1/T3 Material: innovative Valchromat mdf, high-pressure laminate; frame: powder-coated metal