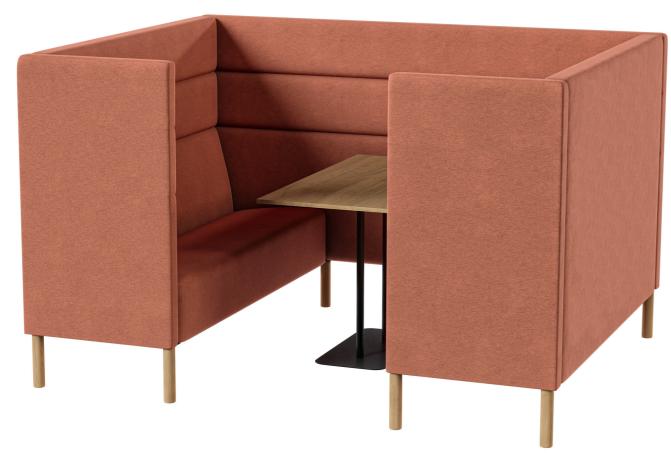

# Meeter Workbay

# Create your own quiet oasis

The calm walls of the Meeter Workbay can contain the most important of conversations, or welcome the individual in for some deep focused work. We've all found the need for quiet and calm in the middle of a busy workplace. That's why we're helping you create the perfect Concentration Zone.

Meeter Workbay's minimalist design makes it an easy addition to any open-plan office, letting you create the private spaces you need.

# **Designed for the Concentration Zone:**

- Give the option of focus and seclusion
- Hold your own private meeting
- Divide your space organically
- Cut down on background noise