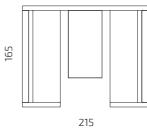

# **Dimensions**

S108-WS2H3

S108-WS3H3

All dimensions provided in centimetres.

Shut the world away,

and unlock your

productivity.