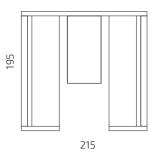

# **Dimensions**

S108-WS2H3

S108-WS3H3

All dimensions provided in centimetres.

Shut the world away,

and unlock your

productivity.