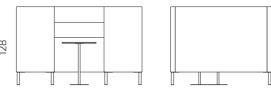

# **Dimensions**

S108-WS2H3

S108-WS3H3

All dimensions provided in centimetres.

Shut the world away,

and unlock your

productivity.