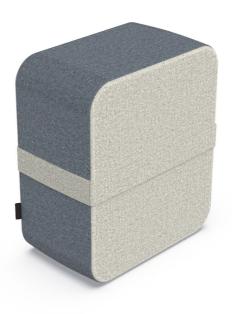

## Pouffes Loop, Duo and Twin

Pouffes

Design: Lauri Visnapuu

Hop on the ideas train with Loop, Duo & Twin.

X

FIRE

FIRE 5 YEAR RESISTANT GUARANTEE FOAM

- Make your seating super flexible
- Gather wherever you need to
- Bring some playful energy

## Grab the opportunity

We think you should be able to gather wherever inspiration strikes. Which is why we've designed our trio of playful pouffes to be the ultimate in flexible seating.

Grab them by their tabs and pull them over to your colleague's desk. So that you can carry on forming your new idea, without getting a crick in your neck.