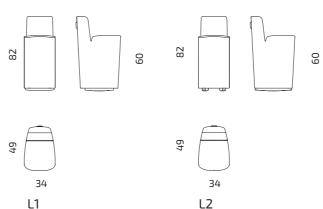

# Dimensions

360° rocking & rotating base Rocking base

Seat depth: 36 cm All dimensions provided in centimetres.

The chic design also comes in miniature. Hubert Mini has all the benefits of ergonomic design, manoeuvrability, and style, whilst being just the right size for regular meeting tables.