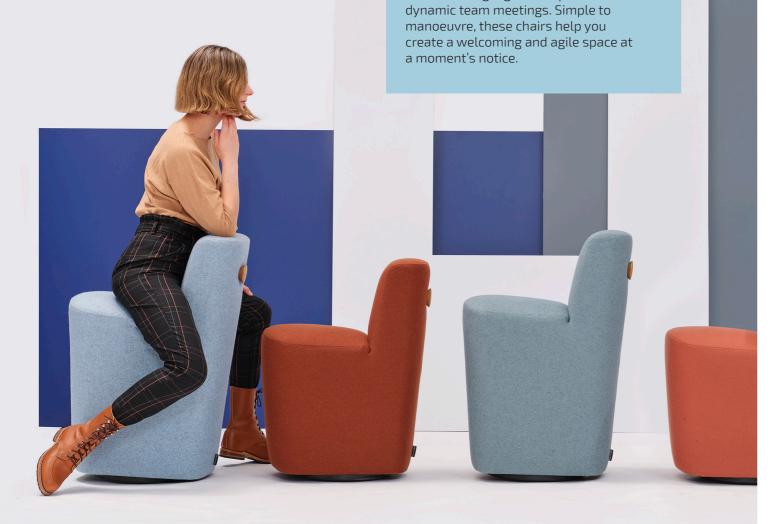

## Designed for the Collaboration Zone:

Because the best ideas are

A chair that lets you brainstorm in style.

ergonomic posture effortlessly, while the

360° swing leg lets you swivel and rock

while ideating - great for productive,

The sleek frame and raised seat of the Hubert high pouffe help to support

a little different.

- Encourage active problem-solving
- Bring heads together at a moment's notice
- Make your office flexible

**AVAILABLE** 

Add some dynamics to your conversation.