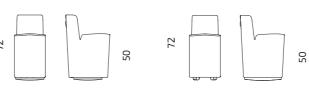

# Dimensions

360° rocking & rotating base Rocking base

Seat depth: 36 cm All dimensions provided in centimetres.

The chic design also comes in miniature. Hubert Mini has all the benefits of ergonomic design, manoeuvrability, and style, whilst being just the right size for regular meeting tables.