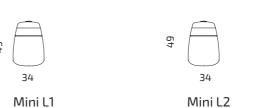

# Dimensions

360° rocking & rotating base Rocking base

Seat depth: 36 cm All dimensions provided in centimetres.

The chic design also comes in miniature. Hubert Mini has all the benefits of ergonomic design, manoeuvrability, and style, whilst being just the right size for regular meeting tables.