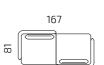

# Dimensions

All dimensions provided in centimetres.

74

8

ω

167

2S+2WL+2WR

167

2S+3WL+3WR

167

1S+3WL

8

2S+3WR

2S+2WL/2WR

2S/2WL+2WR 167