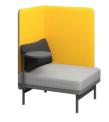

#### Harness form, function, and flexibility

The slender and versatile Frankie embodies Intuit's agile ethos. With options of a sofa, armchair, and extended bench your imagination is the only limit. The set includes moving tables: a smaller one with space for a computer, mug or magazine and a larger one in which there are power sockets for charging devices.

#### Designed for the Collaboration and **Concentration Zones:**

- Create focus and seclusion
- Host your own private meeting
- Divide your space organically
- Encourage rest