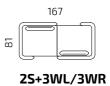

# Dimensions

All dimensions provided in centimetres.

74

8

ω

167

2S+2WL+2WR

167

2S+3WL+3WR

167

1S+3WL

8

2S+3WR

2S+2WL/2WR

2S/2WL+2WR 167