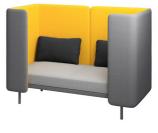

### Work sofa

Design: Argo Tamm

huduuluul MANY DIFFERENT SIZES

↓ FSC CERTIFIED COMBINA-WOOD ONLY

 $\begin{bmatrix}
\circ & \circ \\
\circ & \circ
\end{bmatrix}$ 

R

MANY

TIONS

#### Harness form, function, and flexibility

The slender and versatile Frankie embodies Intuit's agile ethos. With options of a sofa, armchair, and extended bench your imagination is the only limit. The set includes moving tables: a smaller one with space for a computer, mug or magazine and a larger one in which there are power sockets for charging devices.

Find your sweet spot with Frankie.