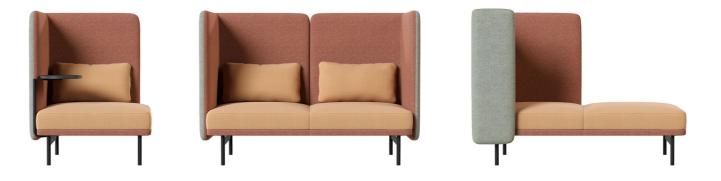

#### Harness form, function, and flexibility

The slender and versatile Frankie embodies Intuit's agile ethos. With options of a sofa, armchair, and extended bench your imagination is the only limit. The set includes moving tables: a smaller one with space for a computer, mug or magazine and a larger one in which there are power sockets for charging devices.

#### Upholstery

Seats have high-elastic durable HR foam rubber with FR certification

Small extra pillow Feather filling

#### Legs

Powder-coated metal; anti-slip soles

**Collaboration Zone** 

Concentration Zone

#### Additional information

Wide range of cover materials, including flame-retardant textiles