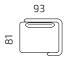

# Dimensions

All dimensions provided in centimetres.

74

8

ω

167

2S+2WL+2WR

167