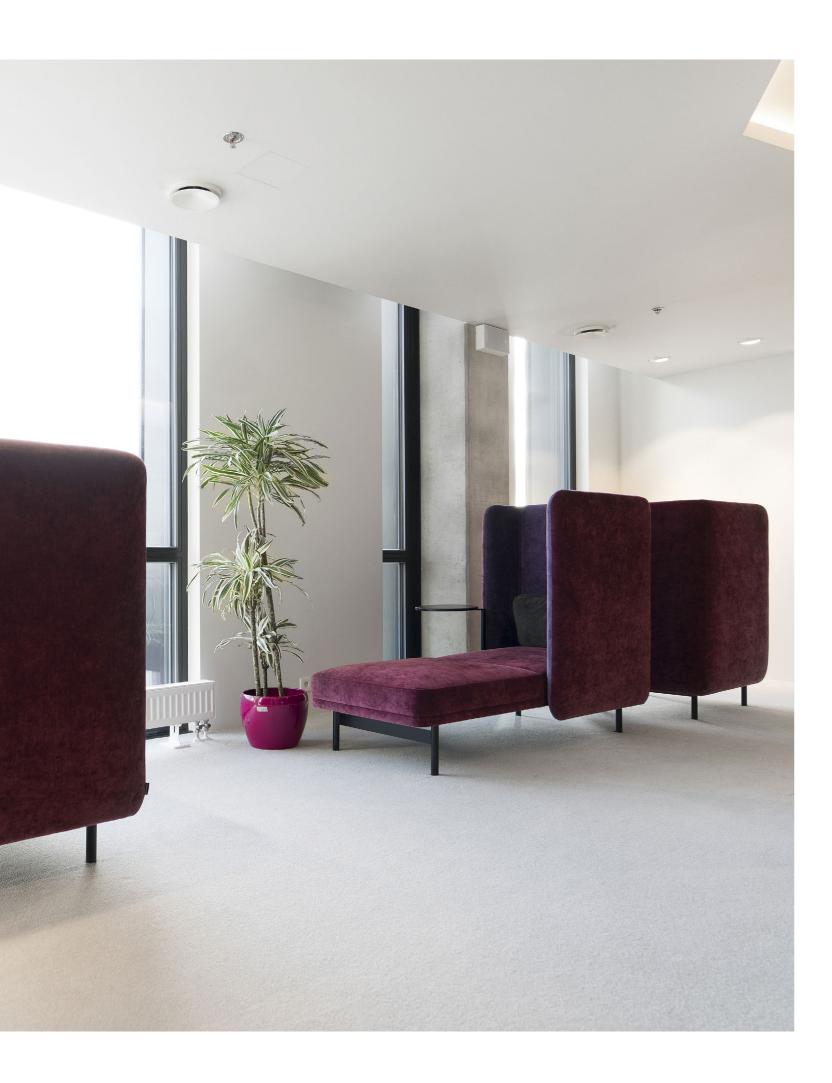

#### Harness form, function, and flexibility

The slender and versatile Frankie embodies Intuit's agile ethos. With options of a sofa, armchair, and extended bench your imagination is the only limit. The set includes moving tables: a smaller one with space for a computer, mug or magazine and a larger one in which there are power sockets for charging devices.

Find your sweet spot with Frankie.

#### Designed for the Collaboration and **Concentration Zones:**

- Create focus and seclusion
- Host your own private meeting
- Divide your space organically
- Encourage rest