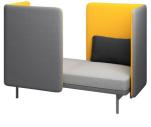

#### Harness form, function, and flexibility

The slender and versatile Frankie embodies Intuit's agile ethos. With options of a sofa, armchair, and extended bench your imagination is the only limit. The set includes moving tables: a smaller one with space for a computer, mug or magazine and a larger one in which there are power sockets for charging devices.

Find your sweet spot with Frankie.