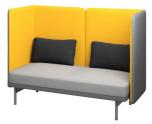

#### Harness form, function, and flexibility

The slender and versatile Frankie embodies Intuit's agile ethos. With options of a sofa, armchair, and extended bench your imagination is the only limit. The set includes moving tables: a smaller one with space for a computer, mug or magazine and a larger one in which there are power sockets for charging devices.

#### Designed for the Collaboration and **Concentration Zones:**

- Create focus and seclusion
- Host your own private meeting
- Divide your space organically
- Encourage rest