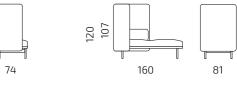

# Dimensions

All dimensions provided in centimetres.

74

8

ω

167

2S+2WL+2WR

167

2S+3WL+3WR

167

1S+3WL

8

2S+3WR

2S+2WL/2WR

2S/2WL+2WR 167