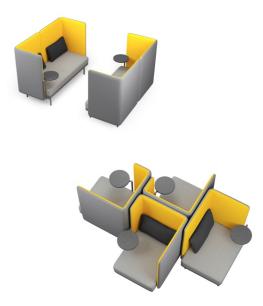

#### Legs

Powder-coated metal; anti-slip soles

**Collaboration Zone** 

Concentration Zone

#### Designed for the Collaboration and **Concentration Zones:**

- Create focus and seclusion
- Host your own private meeting
- Divide your space organically
- Encourage rest