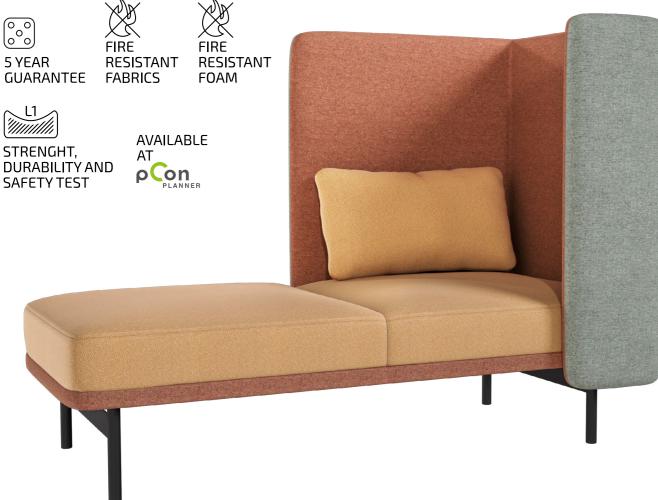

LI

STRENGHT,

#### Upholstery

Seats have high-elastic durable HR foam rubber with FR certification

Small extra pillow Feather filling

#### Additional information

Wide range of cover materials, including flame-retardant textiles