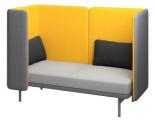

#### Harness form, function, and flexibility

The slender and versatile Frankie embodies Intuit's agile ethos. With options of a sofa, armchair, and extended bench your imagination is the only limit. The set includes moving tables: a smaller one with space for a computer, mug or magazine and a larger one in which there are power sockets for charging devices.

#### Designed for the Collaboration and **Concentration Zones:**

- Create focus and seclusion
- Host your own private meeting
- Divide your space organically
- Encourage rest