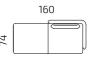

# Dimensions

All dimensions provided in centimetres.

74

8

ω

167

2S+2WL+2WR

167