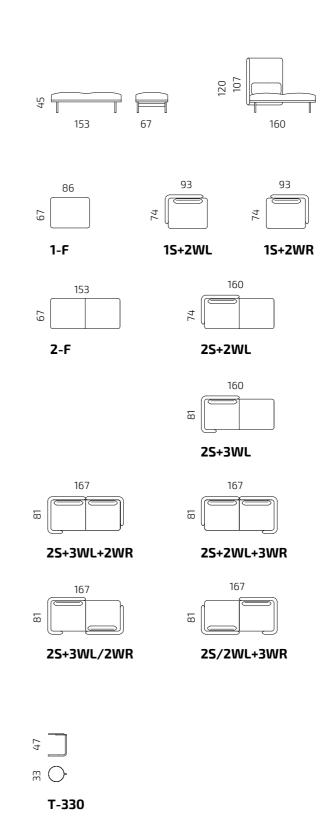

#### **Standard Fabric Collection**

2S+2WL+2WR

2S+3WL+2WR

1S+2WL

# Example combinations

2S+3WL+3WR

2S/2WR+2WR

1S+3WL

# Dimensions

All dimensions provided in centimetres.

74

8

ω

167

2S+2WL+2WR

167

2S+3WL+3WR

167

1S+3WL

8

2S+3WR

2S+2WL/2WR

2S/2WL+2WR 167