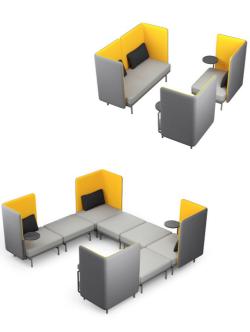

#### **Standard Fabric Collection**

2S+2WL+2WR

2S+3WL+2WR

1S+2WL

# Example combinations

2S+3WL+3WR

2S/2WR+2WR

1S+3WL