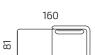

# Dimensions

All dimensions provided in centimetres.

74

8

ω

167

2S+2WL+2WR

167