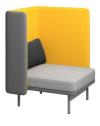

#### Harness form, function, and flexibility

The slender and versatile Frankie embodies Intuit's agile ethos. With options of a sofa, armchair, and extended bench your imagination is the only limit. The set includes moving tables: a smaller one with space for a computer, mug or magazine and a larger one in which there are power sockets for charging devices.

Find your sweet spot with Frankie.