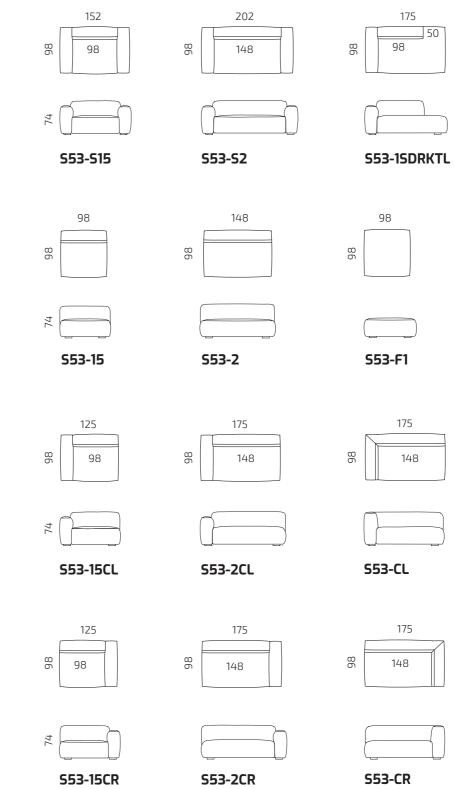

e. Now everyone can get cosy and enjoy lying down, including four-legged members of the office.



luuluuluul MANY DIFFERENT SIZES

MANY

TIONS

COMBINA-

FSC CERTIFIED WOOD ONLY



FIRE RESISTANT FABRICS





### Designed for the Social Zone, as it:

- is a great place to befriend colleagues
- offers a spacious and comfortable seating area
- makes guests feel at home



## Product information

#### Frame

High-quality solid wood and plywood, zigzag springs

**Seat and backrest** Durable and fireproof HR foam

#### Additional pillows

Feather or fibre filling; two sizes available



#### Additional information

The cover fabric is not removable; wide range of cover materials, including flame-retardant textiles

#### **Standard Fabric Collection**

## Example combinations



## Dimensions



All dimensions provided in centimetres.



S53-1SDR



S53-1SDL