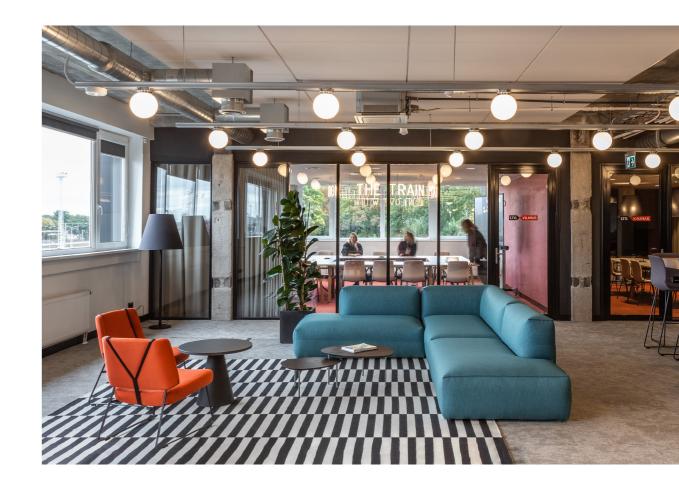

## Don – honorary citizen in the lounge.

#### A moment of rest worthy of its name

While the lounge couch Ben serves as the focal point of the Social Zone, creating a comfortable space for colleagues to take a break from work, its larger counterpart, Don, elevates these breaks to a whole new level.

### Designed for the Social Zone, as it:

- is a great place to befriend colleagues
- offers a spacious and comfortable seating area
- makes guests feel at home