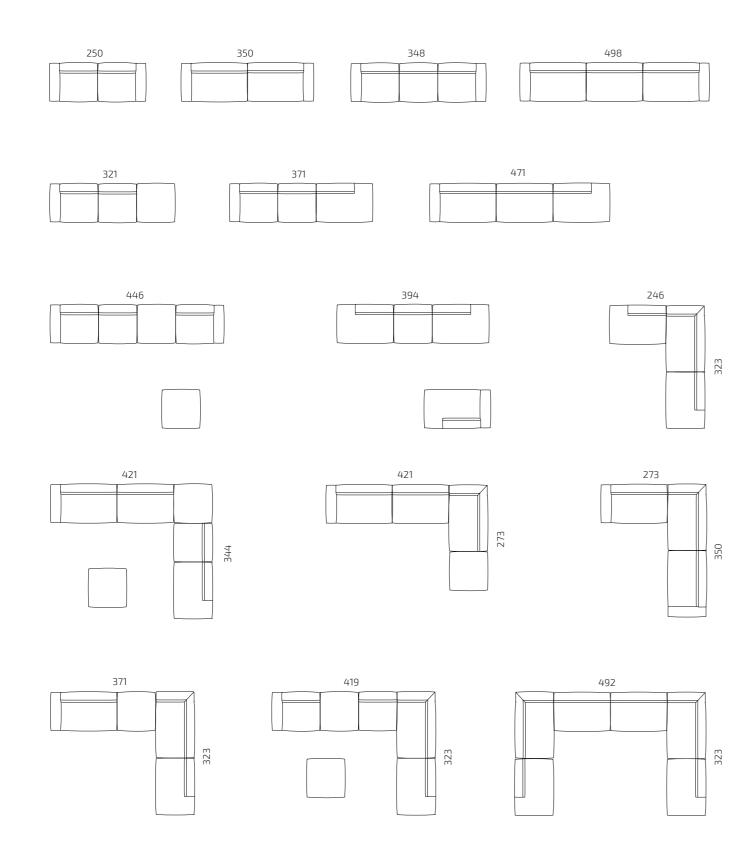

## Example combinations

## Dimensions

All dimensions provided in centimetres.

S53-1SDR

S53-1SDL