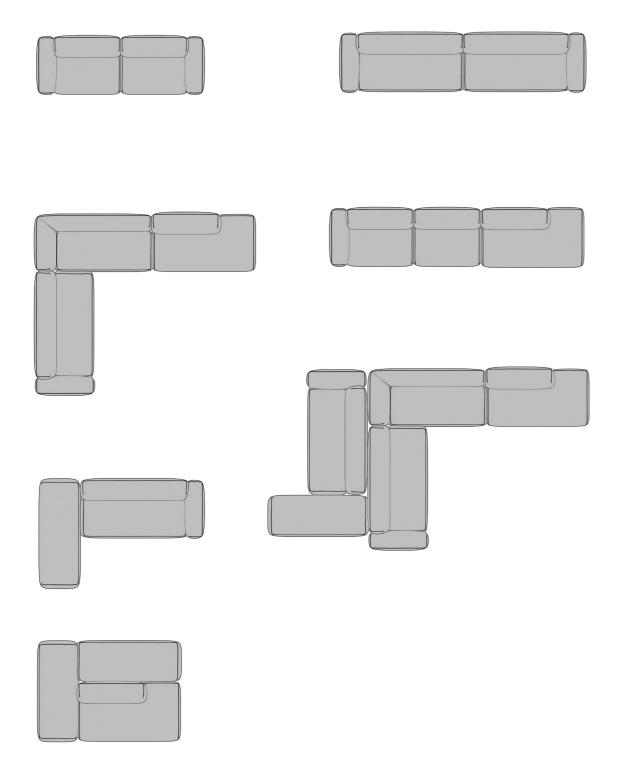

to the breakroom chairs you're used to, Ben shows your team how much you value their comfort and wellbeing. Put the finishing touches to your Social Zone with this inviting sofa.



MANY DIFFERENT SIZES









5 YEAR GUARANTEE









#### Designed for the Social Zone:

- Make connections with colleagues
- Take a break
- Grab moments of rest
- Make your visitors feel at home

### **Product information**

#### Frame

High-quality solid wood and plywood, zigzag springs

#### Seat and backrest

Durable and fireproof HR foam

#### Additional pillows

Feather or fibre filling; two sizes available

#### Additional information

The cover fabric is not removable; wide range of cover materials, including flame-retardant textiles

#### **Standard Fabric Collection**





# Example combinations



## Dimensions



All dimensions provided in centimetres.