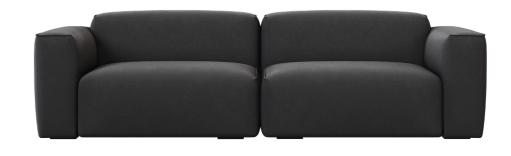

perior in design and comfort to the breakroom chairs you're used to, Ben shows your team how much you value their comfort and wellbeing. Put the finishing touches to your Social Zone with this inviting sofa.



MANY DIFFERENT SIZES









5 YEAR GUARANTEE









#### Designed for the Social Zone:

- Make connections with colleagues
- Take a break
- Grab moments of rest
- Make your visitors feel at home

### **Product information**

#### Frame

High-quality solid wood and plywood, zigzag springs

#### Seat and backrest

Durable and fireproof HR foam

#### Additional pillows

Feather or fibre filling; two sizes available

#### Additional information

The cover fabric is not removable; wide range of cover materials, including flame-retardant textiles

#### **Standard Fabric Collection**





# Example combinations



## Dimensions



All dimensions provided in centimetres.