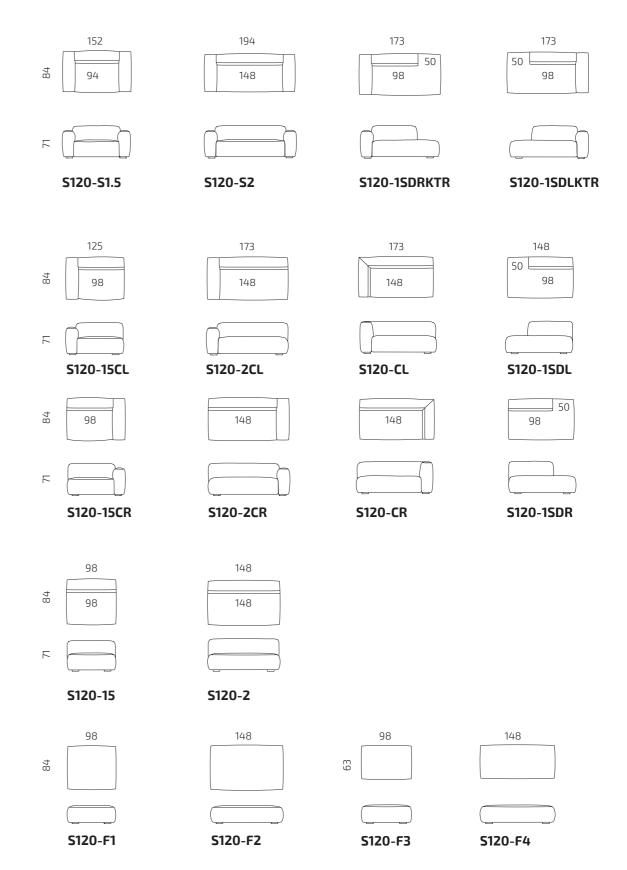

chairs you're used to, Ben shows your team how much you value their comfort and wellbeing. Put the finishing touches to your Social Zone with this inviting sofa.



MANY DIFFERENT SIZES









5 YEAR GUARANTEE









#### Designed for the Social Zone:

- Make connections with colleagues
- Take a break
- Grab moments of rest
- Make your visitors feel at home

### **Product information**

#### Frame

High-quality solid wood and plywood, zigzag springs

#### Seat and backrest

Durable and fireproof HR foam

#### Additional pillows

Feather or fibre filling; two sizes available

#### Additional information

The cover fabric is not removable; wide range of cover materials, including flame-retardant textiles

#### **Standard Fabric Collection**





# Example combinations



## Dimensions



All dimensions provided in centimetres.