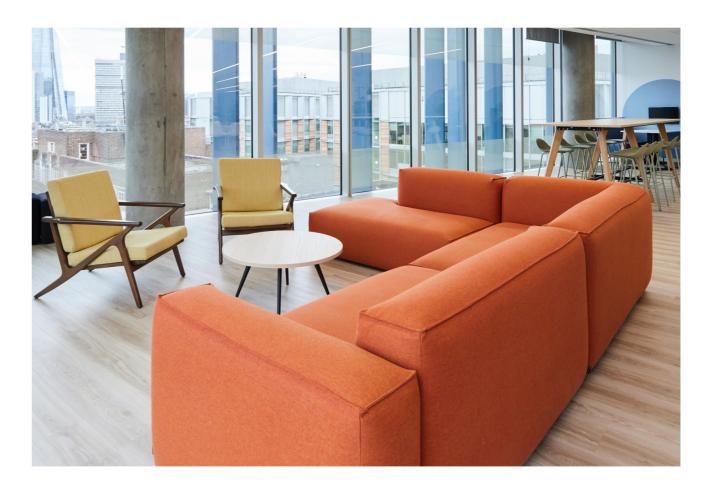

#### Sometimes the best business conversations happen away from the desk.

Make sure your Social Zone sparks inspiration with the Ben Sofa. With versatile modules, you can create a piece of furniture that perfectly fits your space. And with Ben's springy softness your team will enjoy building connections over coffee. Superior in design and comfort to the breakroom chairs you're used to, Ben shows your team how much you value their comfort and wellbeing. Put the finishing touches to your Social Zone with this inviting sofa.

#### Designed for the Social Zone:

- Make connections with colleagues
- Take a break
- Grab moments of rest
- Make your visitors feel at home