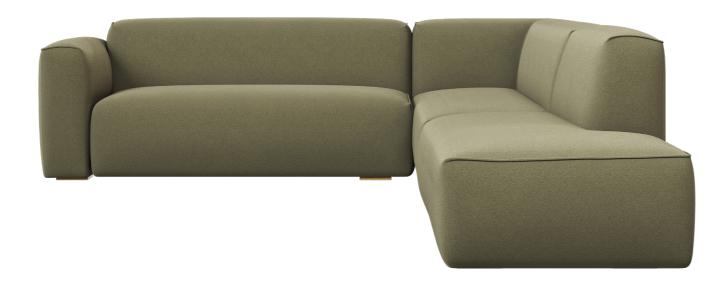

# Ben

### Soft office sofa

**Design:** Intuit design team

#### Sometimes the best business conversations happen away from the desk.

Make sure your Social Zone sparks inspiration with the Ben Sofa. With versatile modules, you can create a piece of furniture that perfectly fits your space. And with Ben's springy softness your team will enjoy building connections over coffee. Superior in design and comfort to the breakroom chairs you're used to, Ben shows your team how much you value their comfort and wellbeing. Put the finishing touches to your Social Zone with this inviting sofa.