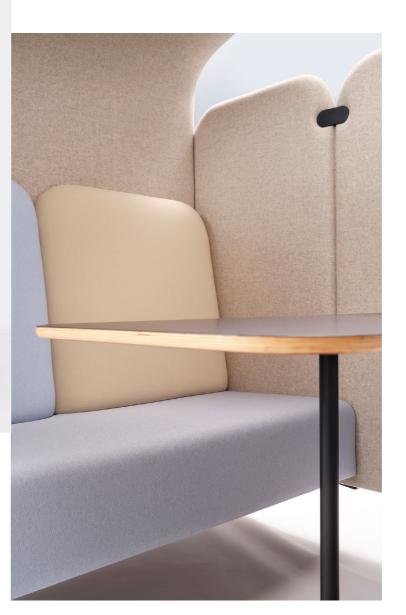

#### Frame

Solid wood and plywood

#### Seat & backrest

Durable and fireproof HR-foam; fixed seat and back cushions

#### Additional table T1/T3

Material: innovative Valchromat mdf, highpressure laminate; frame: powder-coated metal.

**Standard Fabric Collection** 