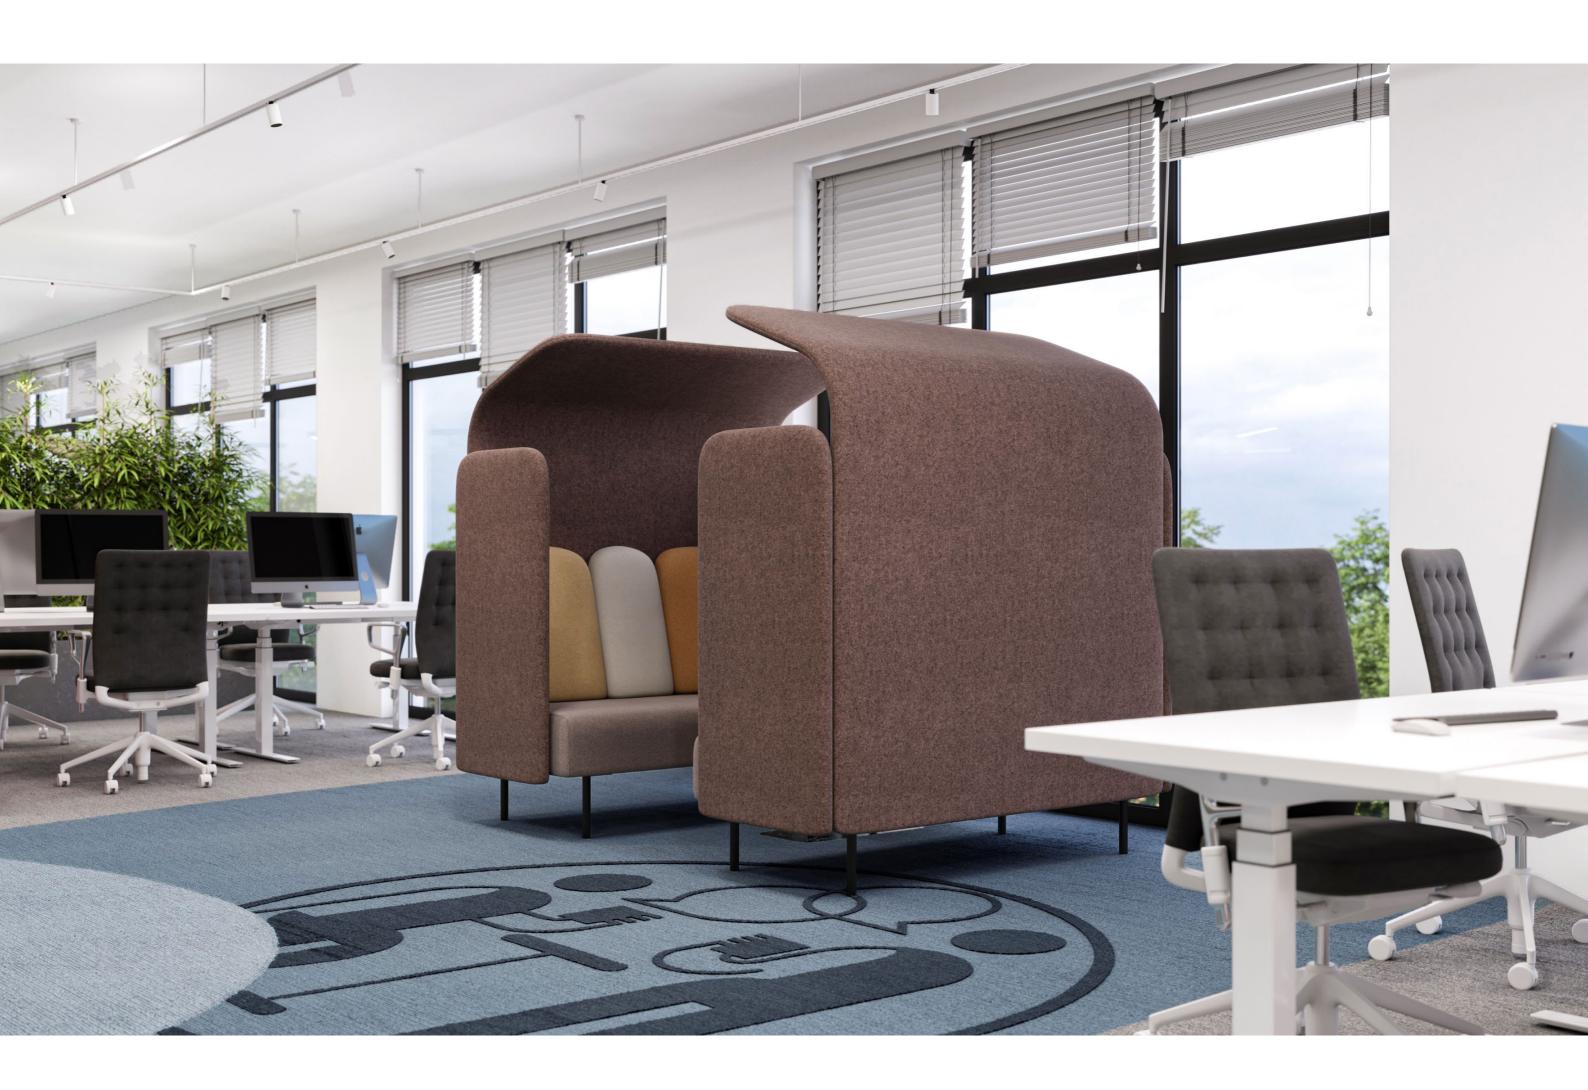

## Looking for the perfect spot to have that important conversation?

The August sofa set provides an easy solution for creating a workbay where you can go to get some privacy or have meetings. The August Workbay is an integral part of your Concentration Zone, providing an opportunity to step away from the noise, and find the focus you need.

The only thing it takes is to connect two roofed Augusts with a partition wall. Sound-absorbing qualities make it easy to carve out a space of peace and quiet within an open-plan office. Distraction-busting high sides give you the focus you need to unravel a tricky problem with a colleague. Its compact and modular style means that the Workbay can be placed in islets, rows, or whatever works best for your Concentration Zone.