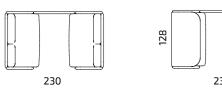

### Dimensions

2-S/ H2 Workbay

1-S/ H3 Workbay

2,5-S/ H2 Workbay

2,5-S/ H3 Workbay

### Dimensions