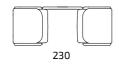

### Dimensions

2-S/ H2 Workbay

1-S/ H3 Workbay

2,5-S/ H2 Workbay

2,5-S/ H3 Workbay

### Dimensions