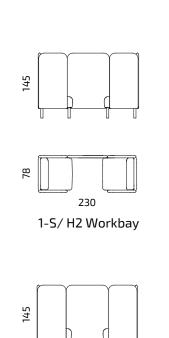

### Dimensions

2-S/ H2 Workbay

1-S/ H3 Workbay

2,5-S/ H2 Workbay

2,5-S/ H3 Workbay

### Dimensions