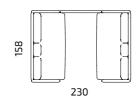

### Dimensions

2-S/ H2 Workbay

1-S/ H3 Workbay

2,5-S/ H2 Workbay

2,5-S/ H3 Workbay