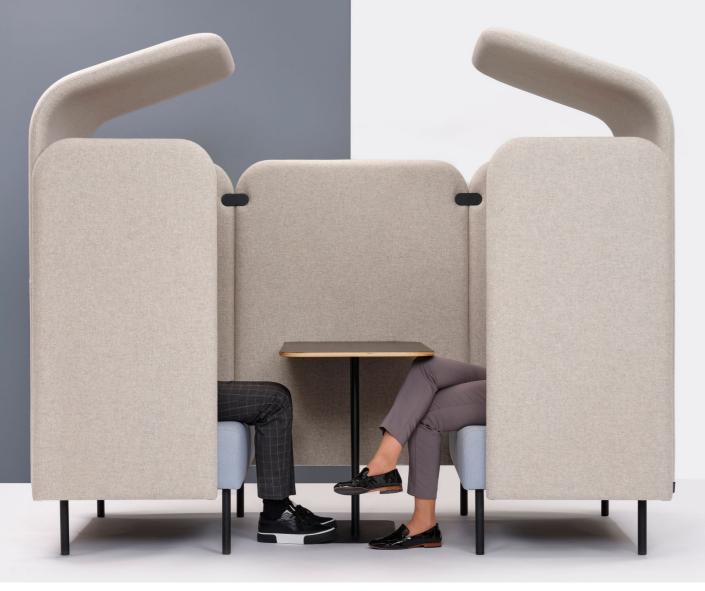

## Looking for the perfect spot to have that important conversation?

The August sofa set provides an easy solution for creating a workbay where you can go to get some privacy or have meetings. The August Workbay is an integral part of your Concentration Zone, providing an opportunity to step away from the noise, and find the focus you need.

The only thing it takes is to connect two roofed Augusts with a partition wall. Sound-absorbing qualities make it easy to carve out a space of peace and quiet within an open-plan office. Distraction-busting high sides give you the focus you need to unravel a tricky problem with a colleague. Its compact and modular style means that the Workbay can be placed in islets, rows, or whatever works best for your Concentration Zone.