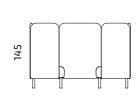

### Dimensions

2-S/ H2 Workbay

1-S/ H3 Workbay

2,5-S/ H2 Workbay

2,5-S/ H3 Workbay