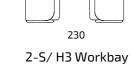

### Dimensions

2-S/ H2 Workbay

1-S/ H3 Workbay

2,5-S/ H2 Workbay

2,5-S/ H3 Workbay

### Dimensions