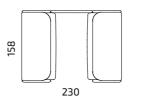

### Dimensions

2-S/ H2 Workbay

1-S/ H3 Workbay

2,5-S/ H2 Workbay

2,5-S/ H3 Workbay