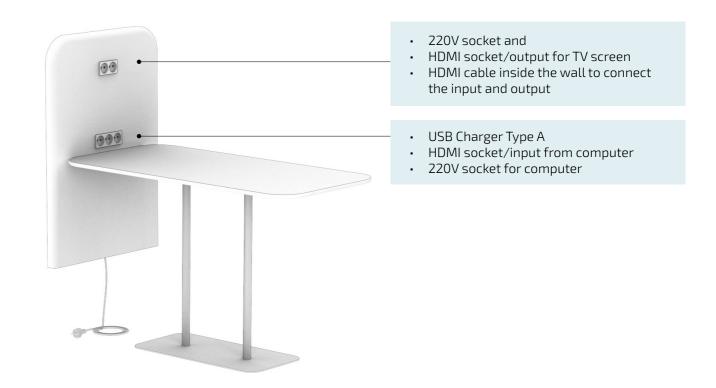

#### Plug-in option

## Choose Workbay wall option: regular or with plug-in option

### Plug-in options