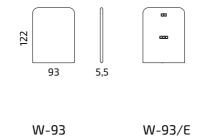

## Choose Workbay wall option: regular or with plug-in option

### Plug-in options