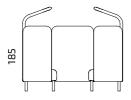

### Dimensions

2-S/ H2 Workbay

1-S/ H3 Workbay

2,5-S/ H2 Workbay

2,5-S/ H3 Workbay

### Dimensions